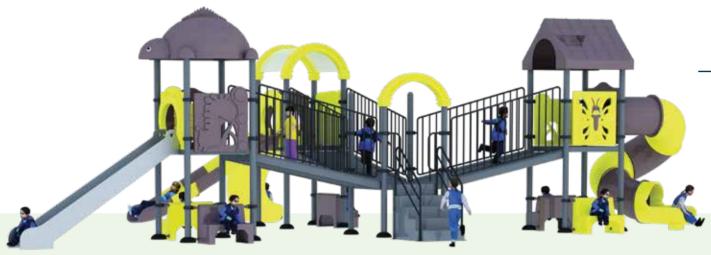

### **FRINCOT**

5-15

PLAY ZONE 7.6<sub>m</sub> x 13.8<sub>m</sub>

CAPACITY 06 PRODUCT ZONE 5.6mx 11.8mx 4.75m

Outdoor play inspires kids to move, connect, and grow, offering numerous benefits for their physical, mental, and social development. It encourages creativity, improves motor skills, and promotes emotional well-being. Our play equipment, made with safe, non-toxic materials, provides a secure space for children to explore, learn, and build lasting friendships. Designed with both fun and safety in mind, it ensures that kids can enjoy their playtime without any worries. Let them thrive in an environment that fosters growth, imagination, and healthy activity.

5-15

PLAY ZONE 12.5m x 12m

PRODUCT ZONE 10.5m x 10m x 5m

Playing outdoors is vital for children's overall development, helping to promote active lifestyles, improve physical fitness, and encourage social interaction with peers. It allows kids to explore their creativity, build confidence, and develop essential motor skills. Our safe, high-quality play equipment is designed with children in mind, ensuring they can engage in healthy, fun, and imaginative play without risk. Made from durable and child-friendly materials, our equipment provides parents with peace of mind while their kids enjoy endless outdoor adventures.

### RDL018

**AGE** 

5-15

**PLAY ZONE** 

10.7m x 17.4m

CAPACITY 06

**PRODUCT ZONE** 8.7m x 15.4m x 4.7m

Encouraging outdoor play fosters children's health, imagination, and friendships, while also promoting physical activity and overall well-being. It helps kids develop important social and cognitive skills, encouraging creativity and teamwork. Our play equipment is thoughtfully designed and built from safe, durable materials to ensure children can explore, climb, and play with confidence. We prioritize safety and quality, creating a secure environment where kids can enjoy endless fun, engage in imaginative play, and build lasting memories, all while parents have peace of mind.