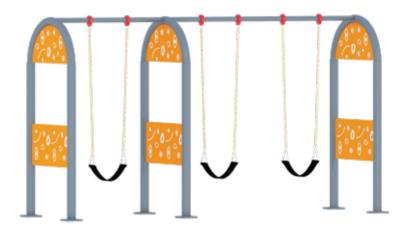

 $1.8 m \times 1.8 m \times 2.7 m$ 

SWING CHAIN RUBBER COATED CHAIN

**PLAY ZONE**  $3.8 \text{m} \times 7.8 \text{m}$ 

6-15

AGE GROUP PRODUCT ZONE **PLAY ZONE**  $5_{m \times} 7.8_{m}$  $3m \times 1.8m \times 2.7m$ 

6-15

AGE GROUP PRODUCT ZONE  $5.9_{mx}1.8_{mx}2.7_{m}$ 

**PLAY ZONE**  $7.9 m \times 7.8 m$ 

AGE GROUP PRODUCT ZONE 6-15

**PLAY ZONE**  $1.6 m \times 0.5 m \times 2.7 m$  $3.6 \text{m} \times 6.5 \text{m}$ 