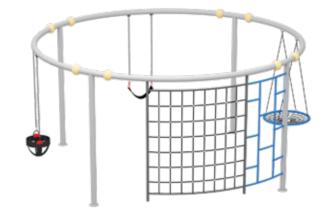

### **LLDPE MFS SERIES - RDL200**

Autdoor rope courses offer an exciting and challenging way for kids to engage with physical activity, develop key motor skills, and build self-confidence. These dynamic courses provide children with an opportunity to push their limits, test their balance, and overcome obstacles, all while having fun outdoors

Safety is our priority. Our rope play equipment is manufactured using high-strength, weather-resistant ropes & reinforced steel frames to withstand rigorous outdoor conditions. With anti-slip surfaces, secure fastenings, & robust construction, our play structures provide a worry-free environment for children to climb, swing, & explore.