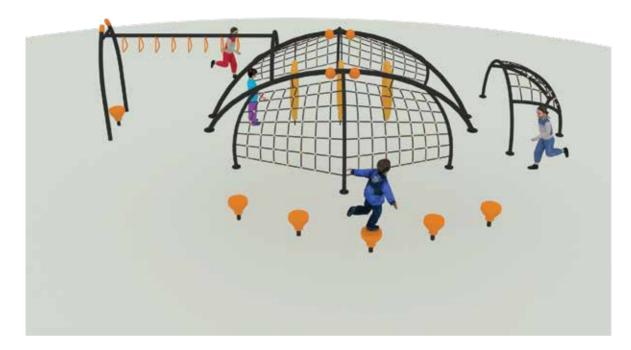

### **LLDPE MFS SERIES - RDL200**

Autdoor rope courses offer an exciting and challenging way for kids to engage with physical activity, develop key motor skills, and build self-confidence. These dynamic courses provide children with an opportunity to push their limits, test their balance, and overcome obstacles, all while having fun outdoors

Safety is our priority. Our rope play equipment is manufactured using high-strength, weather-resistant ropes & reinforced steel frames to withstand rigorous outdoor conditions. With anti-slip surfaces, secure fastenings, & robust construction, our play structures provide a worry-free environment for children to climb, swing, & explore.