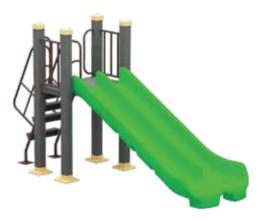

#### RDC012

**AGE** 

6-15 **PLAY ZONE** 7.6m x 8.3m

CAPACITY 15

**PRODUCT ZONE** 5.6m x 6.3m x 5.4m

Ideal for parks, playgrounds, and schoolyards, this colorful unit features age-appropriate equipment that encourages active play. Its weather-resistant materials ensure longevity, allowing children to enjoy the outdoors in any condition. Safety is paramount, with smooth edges and non-slip surfaces providing a secure play environment. Inspire a love for fitness and exploration with this vibrant addition to any children's play area, where health and fun unite!

**CUSTOM SERIES** 

AGE

6-15 PLAY ZONE 7.3m x 5.4m

CAPACITY 10

PRODUCT ZONE 5.3m x 3.4mx 3m

Perfect for parks, playgrounds, and schoolyards, this colorful unit features age-appropriate equipment that sparks creativity and imagination. Its weather-resistant materials ensure durability, allowing children to enjoy outdoor play in any condition. Safety is our top priority, with smooth edges and non-slip surfaces to provide a secure environment for play. Inspire a love for fitness and outdoor exploration with this exciting addition to any children's play area, where fun and health come together in a dynamic and inviting way