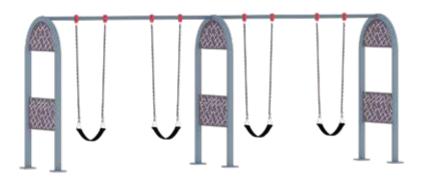

 $1.8 m \times 1.8 m \times 2.7 m$ 

SWING CHAIN RUBBER COATED CHAIN

**PLAY ZONE**  $3.8 \text{m} \times 7.8 \text{m}$ 

6-15

AGE GROUP PRODUCT ZONE **PLAY ZONE**  $5_{m \times} 7.8_{m}$  $3m \times 1.8m \times 2.7m$ 

6-15

AGE GROUP PRODUCT ZONE  $5.9_{mx}1.8_{mx}2.7_{m}$ 

**PLAY ZONE**  $7.9 m \times 7.8 m$ 

AGE GROUP PRODUCT ZONE 6-15

**PLAY ZONE**  $1.6 m \times 0.5 m \times 2.7 m$  $3.6 \text{m} \times 6.5 \text{m}$ 