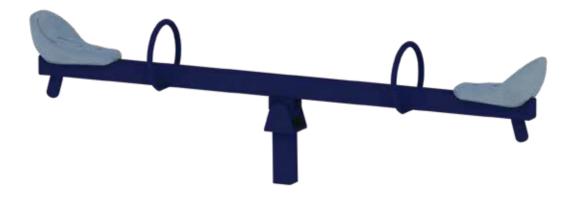

**₽₽₽** 

(HPR10A)

AGE GROUP 3-08
PRODUCT ZONE 3m x 3m x 1.8m

(HPR10C) PARTICIPATION PARTITION PAR

AGE GROUP 3-08
PRODUCT ZONE 3mx3mx1.7m

Elevate playtime with our Heavy-Duty Seesaw, designed for durability and fun! Constructed from high-density polyethylene (HDPE) sheets, this seesaw offers a smooth, sturdy surface that is resistant to weather, fading, and wear. The framework is built with galvanized iron (GI) steel pipes, providing exceptional strength and stability for safe play.

**AGE GROUP** 3-08 PRODUCT ZONE  $0.8 \text{m} \times 2 \text{m} \times 0.6 \text{m}$ PLAY ZONE 2.8m x 4m

**AGE GROUP** 3-08 **PRODUCT ZONE**  $0.8 \text{m} \times 2 \text{m} \times 0.6 \text{m}$ PLAY ZONE 2.8m x 4m

**AGE GROUP** 3-08 **PRODUCT ZONE**  $0.8 \text{m} \times 2 \text{m} \times 0.6 \text{m}$ PLAY ZONE 2.8m x 4m

Seasaw add a social dimension to the joy of rocking. Rocking on a seesaw trains children's muscles, motor skills, balance and coordination. The spacious design and sturdy back and foot supports allow children of all abilities to play together. The fun thrill of rocking will make children return for more. There is nothing better than rocking with a friend - or two!

**AGE GROUP** 3-08 PRODUCT ZONE  $0.8 \text{m} \times 2 \text{m} \times 0.6 \text{m}$ PLAY ZONE  $2.8 \text{m} \times 4 \text{m}$ 

**AGE GROUP** 3-08 PRODUCT ZONE  $0.8 \text{m} \times 2 \text{m} \times 0.6 \text{m}$ PLAY ZONE 2.8m x 4m

**AGE GROUP** 3-08

**PRODUCT ZONE**  $0.3 \text{m} \times 2 \text{m} \times 0.7 \text{m}$ 

PLAY ZONE 2.3m x 4m

Seesaw play is a fantastic way for kids to develop balance, coordination, and teamwork. As children take turns balancing and moving up and down, they engage in physical activity that strengthens their muscles, improves motor skills, and helps with spatial awareness.

AGE GROUP 3-08 PRODUCT ZONE  $0.3_m \times 2_m \times 0.6_m$  PLAY ZONE  $2.3_m \times 4_m$ 

AGE GROUP 3-08PRODUCT ZONE  $0.3_m \times 2_m \times 0.6_m$ PLAY ZONE  $2.3_m \times 4_m$ 

AGE GROUP 3-08 PRODUCT ZONE  $0.3_m \times 2_m \times 0.6_m$  PLAY ZONE  $2.3_m \times 4_m$ 

social element to the excitement of rocking. Playing on a seesaw helps children develop their muscles, motor skills, balance, and coordination. Its spacious design, along with sturdy back and foot supports, ensures that kids of all abilities can enjoy playtime together. The delightful experience of rocking will keep them coming back for more, as there's nothing quite like sharing the fun with a friend—or two!

PRODUCT ZONE 0.3m x 2m x 0.6m PLAY ZONE 2.3m x 4m

**AGE GROUP** 3-08

Our Seasaw series is made of HDPE, It has excellent properties such as softness, resistance to bending, cold resistance, heat resistance, flame retardant, waterproof, low thermal conductivity, shock absorption, sound absorption, and anti-UV properties. It can effectively delay discoloration. Even after more than ten years, the long-term and stable performance can still be achieved. Maintain a brand new look.