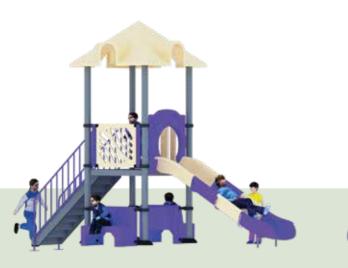

**CUSTOM SERIES** 

AGE

6-15 PLAY ZONE 7.3m x 5.4m

CAPACITY 10

PRODUCT ZONE 5.3m x 3.4mx 3m

Perfect for parks, playgrounds, and schoolyards, this colorful unit features age-appropriate equipment that sparks creativity and imagination. Its weather-resistant materials ensure durability, allowing children to enjoy outdoor play in any condition. Safety is our top priority, with smooth edges and non-slip surfaces to provide a secure environment for play. Inspire a love for fitness and outdoor exploration with this exciting addition to any children's play area, where fun and health come together in a dynamic and inviting way