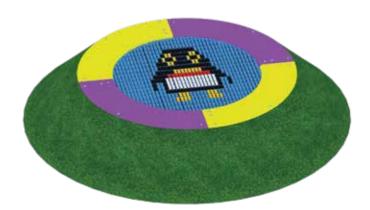

## **EPDM FLOOR**

Wonderful addition for an injury free and beautiful outdoor playground. The poured-in-place, joint-free material made from rubber granules are exclusively designed to minimize injuries due to unexpected falls in the play area. Water drains promptly through its granular base layer, making it a great choice for outdoor athletic tracks, walking paths, and playgrounds