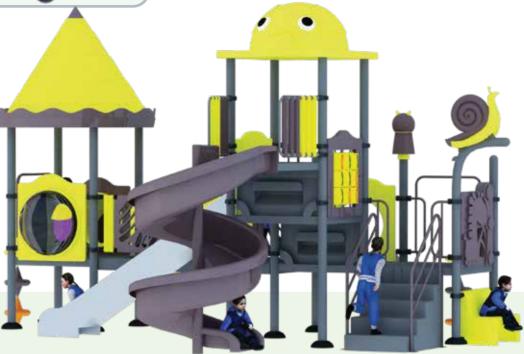

### RDL018

**AGE** 

5-15

**PLAY ZONE** 

10.7m x 17.4m

CAPACITY 06

**PRODUCT ZONE** 8.7m x 15.4m x 4.7m

Encouraging outdoor play fosters children's health, imagination, and friendships, while also promoting physical activity and overall well-being. It helps kids develop important social and cognitive skills, encouraging creativity and teamwork. Our play equipment is thoughtfully designed and built from safe, durable materials to ensure children can explore, climb, and play with confidence. We prioritize safety and quality, creating a secure environment where kids can enjoy endless fun, engage in imaginative play, and build lasting memories, all while parents have peace of mind.