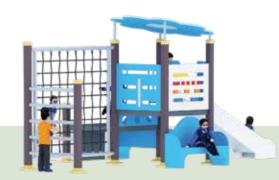

#### RDC012

**AGE** 

6-15 **PLAY ZONE** 7.6m x 8.3m

CAPACITY 15

**PRODUCT ZONE** 5.6m x 6.3m x 5.4m

Ideal for parks, playgrounds, and schoolyards, this colorful unit features age-appropriate equipment that encourages active play. Its weather-resistant materials ensure longevity, allowing children to enjoy the outdoors in any condition. Safety is paramount, with smooth edges and non-slip surfaces providing a secure play environment. Inspire a love for fitness and exploration with this vibrant addition to any children's play area, where health and fun unite!

**CUSTOM SERIES** 

AGE

6-15 PLAY ZONE 7.3m x 5.4m

CAPACITY 10

PRODUCT ZONE 5.3m x 3.4mx 3m

Perfect for parks, playgrounds, and schoolyards, this colorful unit features age-appropriate equipment that sparks creativity and imagination. Its weather-resistant materials ensure durability, allowing children to enjoy outdoor play in any condition. Safety is our top priority, with smooth edges and non-slip surfaces to provide a secure environment for play. Inspire a love for fitness and outdoor exploration with this exciting addition to any children's play area, where fun and health come together in a dynamic and inviting way