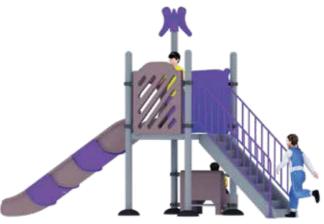

We create the FANTASTIC Play World!!

PRODUCT ZONE 8mx14.3mx4.3m

PLAY ZONE 10mx 9.9m

Play inspires you to create wonders!!

**AGE GROUP** 06-15

**PRODUCT ZONE** 7.2m x 5.8m x 5.7m

 $\begin{array}{c} \textbf{PLAY ZONE} \\ 9.2_{m \times} 7.8_{m} \end{array}$ 