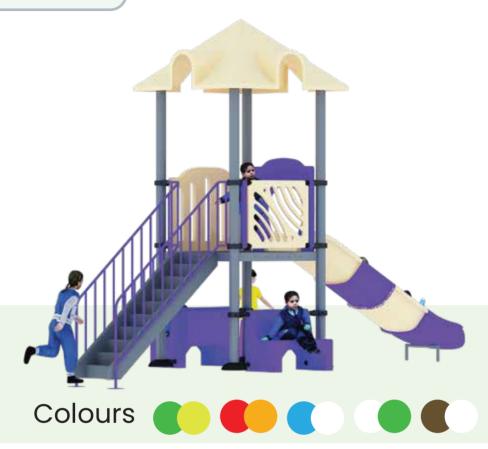

#### RDC012

**AGE** 

6-15 **PLAY ZONE** 7.6m x 8.3m

CAPACITY 15

**PRODUCT ZONE** 5.6m x 6.3m x 5.4m

Ideal for parks, playgrounds, and schoolyards, this colorful unit features age-appropriate equipment that encourages active play. Its weather-resistant materials ensure longevity, allowing children to enjoy the outdoors in any condition. Safety is paramount, with smooth edges and non-slip surfaces providing a secure play environment. Inspire a love for fitness and exploration with this vibrant addition to any children's play area, where health and fun unite!