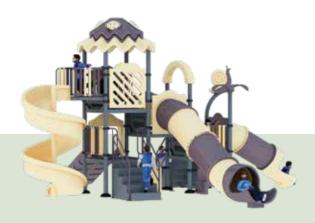

#### RDC012

**AGE** 

6-15 **PLAY ZONE** 7.6m x 8.3m

CAPACITY 15

**PRODUCT ZONE** 5.6m x 6.3m x 5.4m

Ideal for parks, playgrounds, and schoolyards, this colorful unit features age-appropriate equipment that encourages active play. Its weather-resistant materials ensure longevity, allowing children to enjoy the outdoors in any condition. Safety is paramount, with smooth edges and non-slip surfaces providing a secure play environment. Inspire a love for fitness and exploration with this vibrant addition to any children's play area, where health and fun unite!