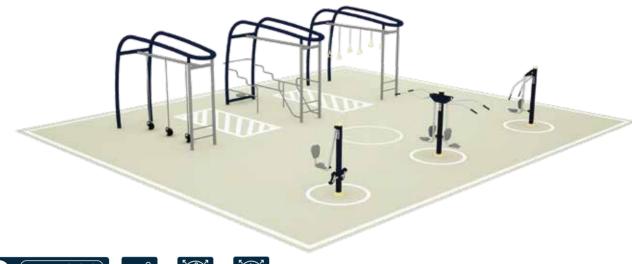

### **LLDPE MFS SERIES - RDL200**

we take pride in offering top-tier outdoor gym equipment designed to provide both kids & adults with an effective and enjoyable workout while promoting physical health and well being. Crafted from premium materials, our fitness structures ensure safety, durability, and long-lasting performance for the entire community.

Safety is our priority. Our outdoor gym equipment is manufactured using high-strength, weather-resistant materials and reinforced steel frames to withstand rigorous outdoor conditions. With anti-slip surfaces, ergonomic designs, and robust construction, our fitness structures provide a worry-free environment for users to exercise, train, and stay active.