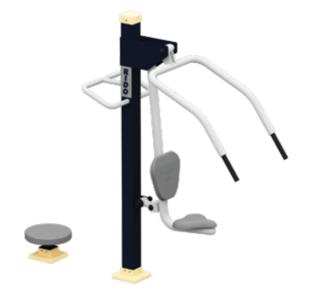

### **LLDPE MFS SERIES - RDL200**

we take pride in offering top-tier outdoor gym equipment designed to provide both kids & adults with an effective and enjoyable workout while promoting physical health and well being. Crafted from premium materials, our fitness structures ensure safety, durability, and long-lasting performance for the entire community.

Safety is our priority. Our outdoor gym equipment is manufactured using high-strength, weather-resistant materials and reinforced steel frames to withstand rigorous outdoor conditions. With anti-slip surfaces, ergonomic designs, and robust construction, our fitness structures provide a worry-free environment for users to exercise, train, and stay active.