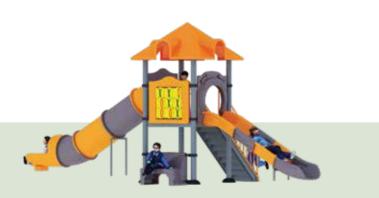

**CUSTOM SERIES** 

AGE

6-15 PLAY ZONE 7.3m x 5.4m

CAPACITY 10

PRODUCT ZONE 5.3m x 3.4mx 3m

Perfect for parks, playgrounds, and schoolyards, this colorful unit features age-appropriate equipment that sparks creativity and imagination. Its weather-resistant materials ensure durability, allowing children to enjoy outdoor play in any condition. Safety is our top priority, with smooth edges and non-slip surfaces to provide a secure environment for play. Inspire a love for fitness and outdoor exploration with this exciting addition to any children's play area, where fun and health come together in a dynamic and inviting way