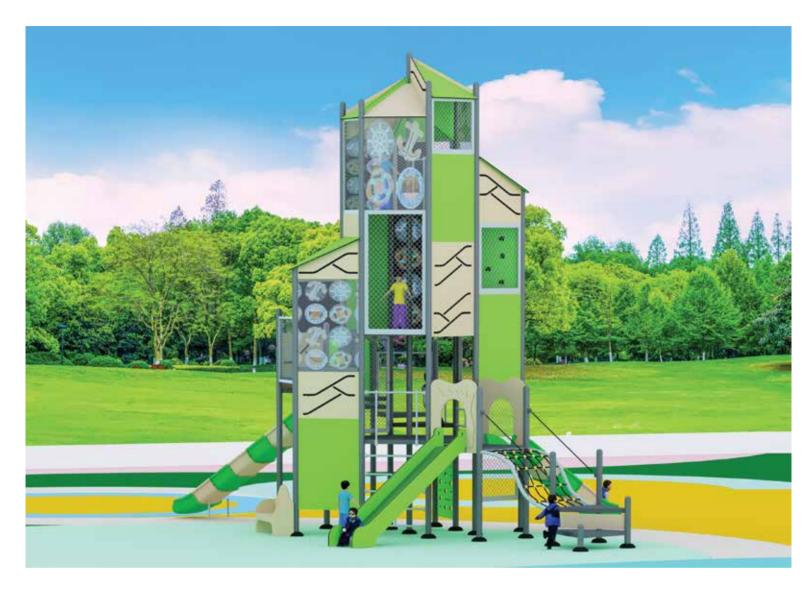

### RDL018

**AGE** 

5-15

**PLAY ZONE** 

10.7m x 17.4m

CAPACITY 06

**PRODUCT ZONE** 8.7m x 15.4m x 4.7m

Encouraging outdoor play fosters children's health, imagination, and friendships, while also promoting physical activity and overall well-being. It helps kids develop important social and cognitive skills, encouraging creativity and teamwork. Our play equipment is thoughtfully designed and built from safe, durable materials to ensure children can explore, climb, and play with confidence. We prioritize safety and quality, creating a secure environment where kids can enjoy endless fun, engage in imaginative play, and build lasting memories, all while parents have peace of mind.