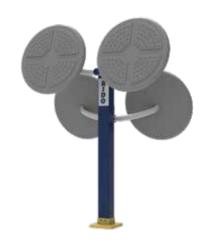

### **LLDPE MFS SERIES - RDL200**

we take pride in offering top-tier outdoor gym equipment designed to provide both kids & adults with an effective and enjoyable workout while promoting physical health and well being. Crafted from premium materials, our fitness structures ensure safety, durability, and long-lasting performance for the entire community.

Safety is our priority. Our outdoor gym equipment is manufactured using high-strength, weather-resistant materials and reinforced steel frames to withstand rigorous outdoor conditions. With anti-slip surfaces, ergonomic designs, and robust construction, our fitness structures provide a worry-free environment for users to exercise, train, and stay active.