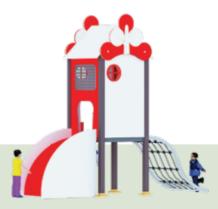

**PLAY ZONE** 13.4<sub>m x</sub> 10.5<sub>m</sub>

CAPACITY 35

play gives children chance to practice what they are learning

PRODUCT ZONE 8.2mx6.2mx6m

 $\begin{array}{c} \textbf{PLAY ZONE} \\ 10.2_{m \times} 8.2_{m} \end{array}$ 