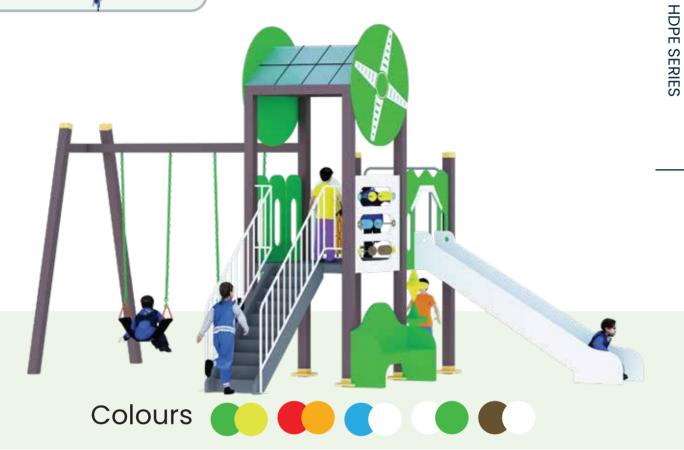

#### **RDH104**

5-15 **PLAY ZONE** 10.6<sub>m</sub> x 10.2<sub>m</sub>

CAPACITY 15

PRODUCT ZONE 8.6m x 8.2m x 4.1m

Colours

A world of fun waiting to be explored, one step at a time

5-15

PLAY ZONE