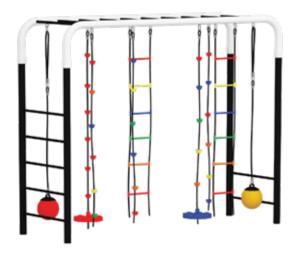

### **LLDPE MFS SERIES - RDL200**

Autdoor rope courses offer an exciting and challenging way for kids to engage with physical activity, develop key motor skills, and build self-confidence. These dynamic courses provide children with an opportunity to push their limits, test their balance, and overcome obstacles, all while having fun outdoors

Safety is our priority. Our rope play equipment is manufactured using high-strength, weather-resistant ropes & reinforced steel frames to withstand rigorous outdoor conditions. With anti-slip surfaces, secure fastenings, & robust construction, our play structures provide a worry-free environment for children to climb, swing, & explore.