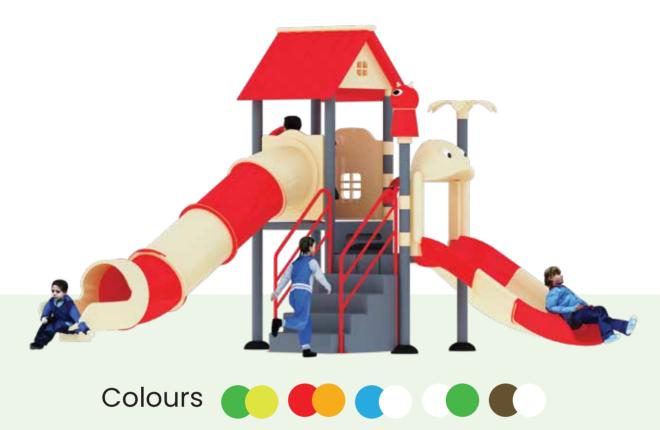

We create the FANTASTIC Play World!!

PRODUCT ZONE 8mx14.3mx4.3m

PLAY ZONE 10mx 9.9m

Play inspires you to create wonders!!

**AGE GROUP** 06-15

**PRODUCT ZONE** 7.2m x 5.8m x 5.7m

 $\begin{array}{c} \textbf{PLAY ZONE} \\ 9.2_{m \times} 7.8_{m} \end{array}$ 