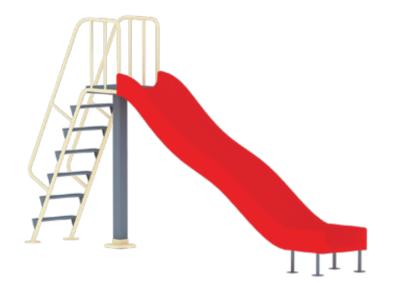

#### RDC012

**AGE** 

6-15 **PLAY ZONE** 7.6m x 8.3m

CAPACITY 15

**PRODUCT ZONE** 5.6m x 6.3m x 5.4m

Ideal for parks, playgrounds, and schoolyards, this colorful unit features age-appropriate equipment that encourages active play. Its weather-resistant materials ensure longevity, allowing children to enjoy the outdoors in any condition. Safety is paramount, with smooth edges and non-slip surfaces providing a secure play environment. Inspire a love for fitness and exploration with this vibrant addition to any children's play area, where health and fun unite!

**CUSTOM SERIES** 

AGE

6-15 PLAY ZONE 7.3m x 5.4m

CAPACITY 10

PRODUCT ZONE 5.3m x 3.4mx 3m

Perfect for parks, playgrounds, and schoolyards, this colorful unit features age-appropriate equipment that sparks creativity and imagination. Its weather-resistant materials ensure durability, allowing children to enjoy outdoor play in any condition. Safety is our top priority, with smooth edges and non-slip surfaces to provide a secure environment for play. Inspire a love for fitness and outdoor exploration with this exciting addition to any children's play area, where fun and health come together in a dynamic and inviting way