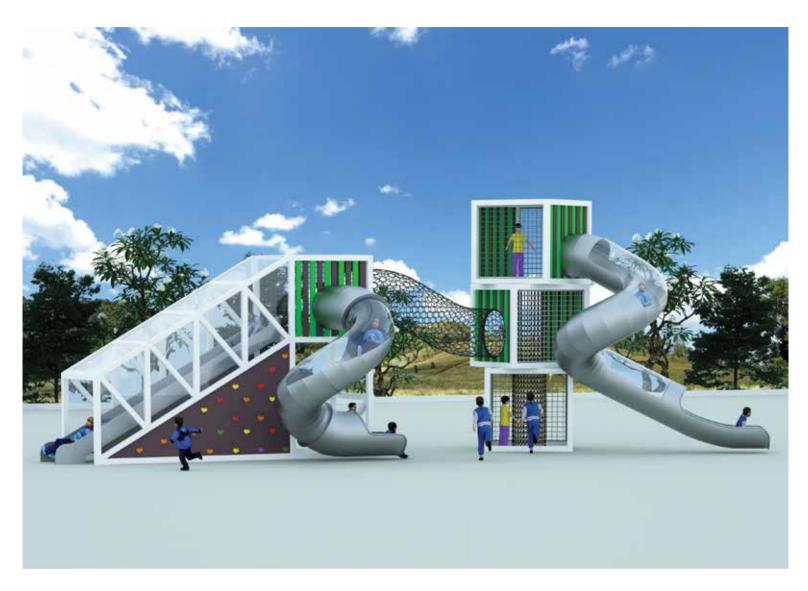

#### RDC012

**AGE** 

6-15 **PLAY ZONE** 7.6m x 8.3m

CAPACITY 15

**PRODUCT ZONE** 5.6m x 6.3m x 5.4m

Ideal for parks, playgrounds, and schoolyards, this colorful unit features age-appropriate equipment that encourages active play. Its weather-resistant materials ensure longevity, allowing children to enjoy the outdoors in any condition. Safety is paramount, with smooth edges and non-slip surfaces providing a secure play environment. Inspire a love for fitness and exploration with this vibrant addition to any children's play area, where health and fun unite!