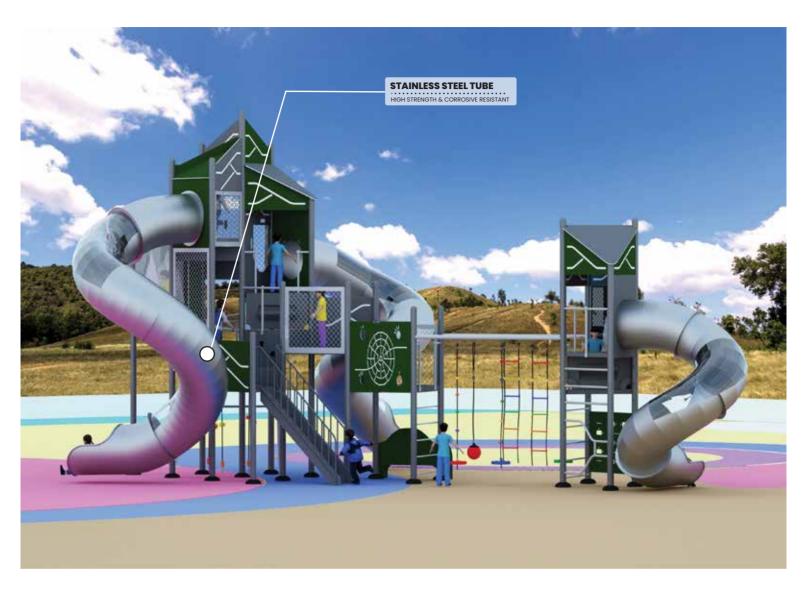

### RDL018

**AGE** 

5-15

**PLAY ZONE** 

10.7m x 17.4m

CAPACITY 06

**PRODUCT ZONE** 8.7m x 15.4m x 4.7m

Encouraging outdoor play fosters children's health, imagination, and friendships, while also promoting physical activity and overall well-being. It helps kids develop important social and cognitive skills, encouraging creativity and teamwork. Our play equipment is thoughtfully designed and built from safe, durable materials to ensure children can explore, climb, and play with confidence. We prioritize safety and quality, creating a secure environment where kids can enjoy endless fun, engage in imaginative play, and build lasting memories, all while parents have peace of mind.