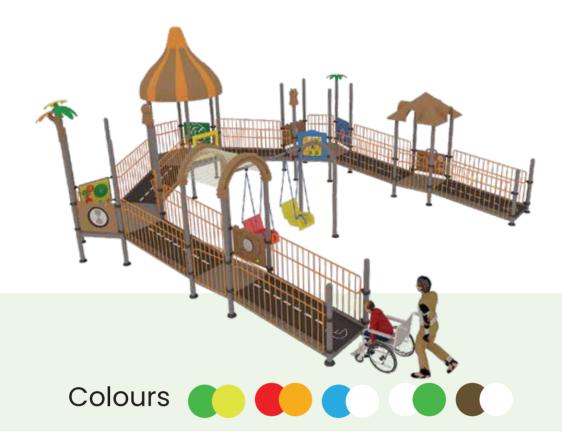

# **INCLUSIVE SERIES**

FUNRIDO understands that every playground is unique. The Non-Standard Play Station offers customizable options to fit any space, whether it be schools, parks, or community centers. Choose from various modules and configurations to create a one-of-a-kind play experience that structures ensure safety, durability, and long-lasting performance for the entire community.

### **FRINCOT**

5-15

PLAY ZONE 7.6<sub>m</sub> x 13.8<sub>m</sub>

CAPACITY 06 PRODUCT ZONE 5.6mx 11.8mx 4.75m

Outdoor play inspires kids to move, connect, and grow, offering numerous benefits for their physical, mental, and social development. It encourages creativity, improves motor skills, and promotes emotional well-being. Our play equipment, made with safe, non-toxic materials, provides a secure space for children to explore, learn, and build lasting friendships. Designed with both fun and safety in mind, it ensures that kids can enjoy their playtime without any worries. Let them thrive in an environment that fosters growth, imagination, and healthy activity.