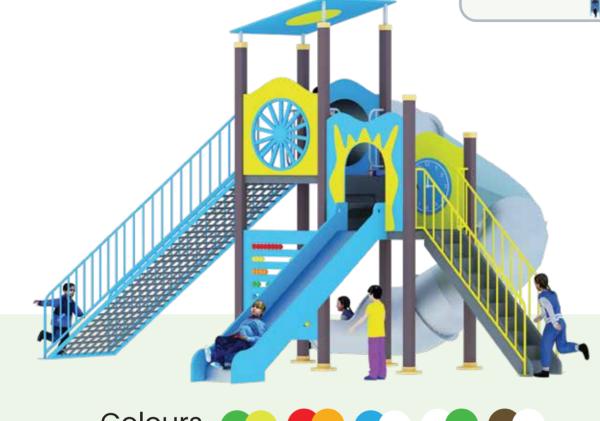

#### RDC012

**AGE** 

6-15 **PLAY ZONE** 7.6m x 8.3m

CAPACITY 15

**PRODUCT ZONE** 5.6m x 6.3m x 5.4m

Ideal for parks, playgrounds, and schoolyards, this colorful unit features age-appropriate equipment that encourages active play. Its weather-resistant materials ensure longevity, allowing children to enjoy the outdoors in any condition. Safety is paramount, with smooth edges and non-slip surfaces providing a secure play environment. Inspire a love for fitness and exploration with this vibrant addition to any children's play area, where health and fun unite!