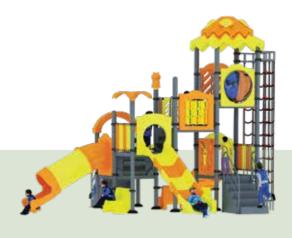

### **FRINCOT**

5-15

PLAY ZONE 7.6<sub>m</sub> x 13.8<sub>m</sub>

CAPACITY 06 PRODUCT ZONE 5.6mx 11.8mx 4.75m

Outdoor play inspires kids to move, connect, and grow, offering numerous benefits for their physical, mental, and social development. It encourages creativity, improves motor skills, and promotes emotional well-being. Our play equipment, made with safe, non-toxic materials, provides a secure space for children to explore, learn, and build lasting friendships. Designed with both fun and safety in mind, it ensures that kids can enjoy their playtime without any worries. Let them thrive in an environment that fosters growth, imagination, and healthy activity.

5-15

PLAY ZONE 12.5m x 12m

PRODUCT ZONE 10.5m x 10m x 5m

Playing outdoors is vital for children's overall development, helping to promote active lifestyles, improve physical fitness, and encourage social interaction with peers. It allows kids to explore their creativity, build confidence, and develop essential motor skills. Our safe, high-quality play equipment is designed with children in mind, ensuring they can engage in healthy, fun, and imaginative play without risk. Made from durable and child-friendly materials, our equipment provides parents with peace of mind while their kids enjoy endless outdoor adventures.

### RDL018

**AGE** 

5-15

**PLAY ZONE** 

10.7m x 17.4m

CAPACITY 06

**PRODUCT ZONE** 8.7m x 15.4m x 4.7m

Encouraging outdoor play fosters children's health, imagination, and friendships, while also promoting physical activity and overall well-being. It helps kids develop important social and cognitive skills, encouraging creativity and teamwork. Our play equipment is thoughtfully designed and built from safe, durable materials to ensure children can explore, climb, and play with confidence. We prioritize safety and quality, creating a secure environment where kids can enjoy endless fun, engage in imaginative play, and build lasting memories, all while parents have peace of mind.