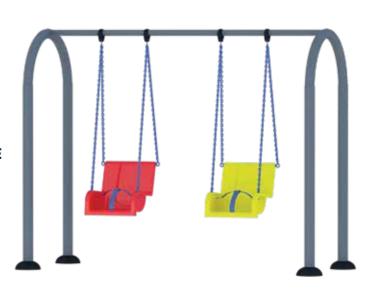

 $1.8 m \times 1.8 m \times 2.7 m$ 

SWING CHAIN RUBBER COATED CHAIN

**PLAY ZONE**  $3.8 \text{m} \times 7.8 \text{m}$ 

6-15

AGE GROUP PRODUCT ZONE **PLAY ZONE**  $5_{m \times} 7.8_{m}$  $3m \times 1.8m \times 2.7m$ 

6-15

AGE GROUP PRODUCT ZONE  $5.9_{mx}1.8_{mx}2.7_{m}$ 

**PLAY ZONE**  $7.9 m \times 7.8 m$ 

AGE GROUP PRODUCT ZONE 6-15

**PLAY ZONE**  $1.6 m \times 0.5 m \times 2.7 m$  $3.6 \text{m} \times 6.5 \text{m}$ 