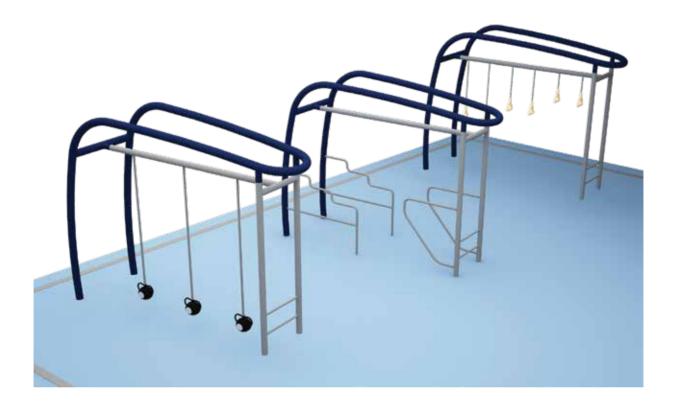

### **LLDPE MFS SERIES - RDL200**

we take pride in offering top-tier outdoor gym equipment designed to provide both kids & adults with an effective and enjoyable workout while promoting physical health and well being. Crafted from premium materials, our fitness structures ensure safety, durability, and long-lasting performance for the entire community.

Safety is our priority. Our outdoor gym equipment is manufactured using high-strength, weather-resistant materials and reinforced steel frames to withstand rigorous outdoor conditions. With anti-slip surfaces, ergonomic designs, and robust construction, our fitness structures provide a worry-free environment for users to exercise, train, and stay active.