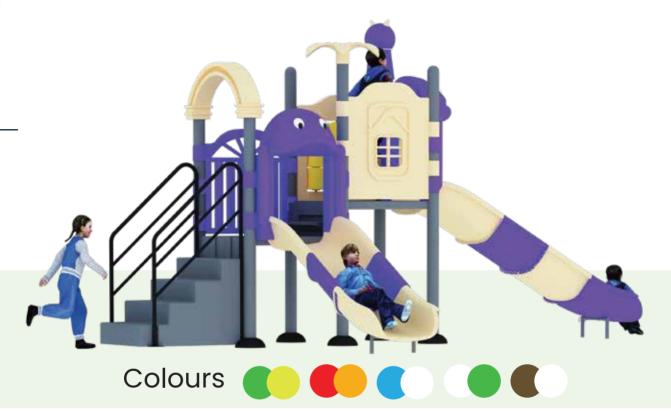

$\begin{tabular}{ll} \begin{tabular}{ll} \be$ 



166









5-15 **PLAY ZONE** 

7.5m x 8m



CAPACITY 12



PRODUCT ZONE 5.5m x 6m x 4m





Colours













166





# **RDL238**









PLAY ZONE



CAPACITY 09



PRODUCT ZONE  $4.8 \text{m} \times 2 \text{m} \times 3.5 \text{m}$ 



166





## **RDL239**





3-10



PLAY ZONE

5.1m x 4.2m



CAPACITY 06



PRODUCT ZONE 3.1m x 2.2m x 3m





Colours











166 Every swing, every slide, every jump—it's a new adventure waiting to be discovered.





"





3-10



PLAY ZONE







CAPACITY 08 PRODUCT ZONE  $6.4 \text{m} \times 3.8 \text{m} \times 3.1 \text{m}$ 











### **RDL241**





3-10



PLAY ZONE

7.1m x 4.1m



CAPACITY 08



 $\begin{tabular}{ll} \end{tabular}$  PRODUCT ZONE  $5.1 m\,x\,2.9 m\,x\,2.8 m$ 





Every swing, every slide, every jump—it's a new adventure waiting to be discovered.





166









3-10



PLAY ZONE







PRODUCT ZONE 5.2m x 4.8m x 3.4m



Play is our brain's favorite way of learning.



JUNIOR SERIES

3-10

PLAY ZONE

7.9m x 6.6m



CAPACITY 10



**PRODUCT ZONE** 5.9m x 4.6m x 3.3m





Colours









16 Sunshine, laughter, & adventure: the perfect prescription for kids and adults alike







**JUNIOR SERIES** 



166



3-10



PLAY ZONE

6.1m x 3.5m

**RDL244** 





Representation of PRODUCT ZONE 4.lm x 1.5m x 2.8m



Fresh air, fun, and exploration: the ultimate remedy for both kids and grown-ups!





### **LLDPE MFS SERIES - RDL200**





Autdoor rope courses offer an exciting and challenging way for kids to engage with physical activity, develop key mo