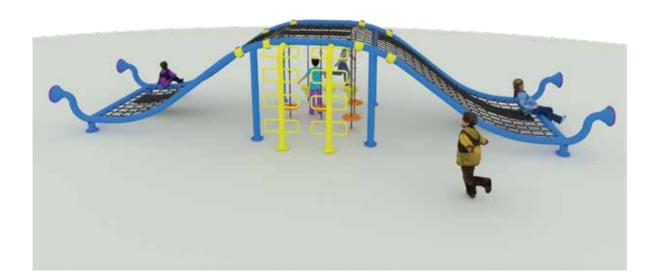

5-15

PLAY ZONE 12.5m x 12m

PRODUCT ZONE 10.5m x 10m x 5m

Playing outdoors is vital for children's overall development, helping to promote active lifestyles, improve physical fitness, and encourage social interaction with peers. It allows kids to explore their creativity, build confidence, and develop essential motor skills. Our safe, high-quality play equipment is designed with children in mind, ensuring they can engage in healthy, fun, and imaginative play without risk. Made from durable and child-friendly materials, our equipment provides parents with peace of mind while their kids enjoy endless outdoor adventures.