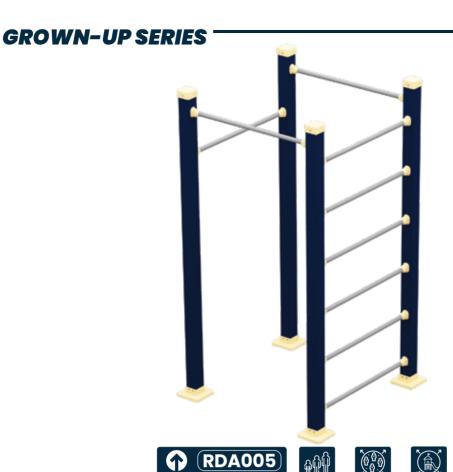

PLAY ZONE AGE GROUP PRODUCT ZONE 13 ABOVE 1.5mx 0.6mx 1.4m  $2.5 m \times 2.6 m$ 

**♠** RDG005

13 above

AGE GROUP PRODUCT ZONE  $0.4_{mx}1_{mx}1.8_{m}$ 

PLAY ZONE  $2.4_{m\,x}\,3_{m}$ 

AGE GROUP PRODUCT ZONE 13 above 1.15m x 0.6m x 1.5m 3.15m x 2.6m