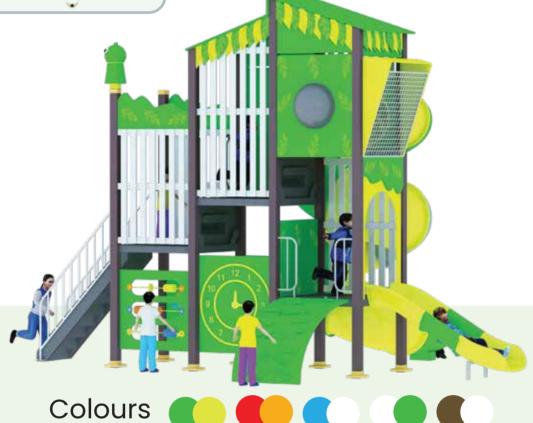

### **FRINCOT**

5-15

PLAY ZONE 7.6<sub>m</sub> x 13.8<sub>m</sub>

CAPACITY 06 PRODUCT ZONE 5.6mx 11.8mx 4.75m

Outdoor play inspires kids to move, connect, and grow, offering numerous benefits for their physical, mental, and social development. It encourages creativity, improves motor skills, and promotes emotional well-being. Our play equipment, made with safe, non-toxic materials, provides a secure space for children to explore, learn, and build lasting friendships. Designed with both fun and safety in mind, it ensures that kids can enjoy their playtime without any worries. Let them thrive in an environment that fosters growth, imagination, and healthy activity.