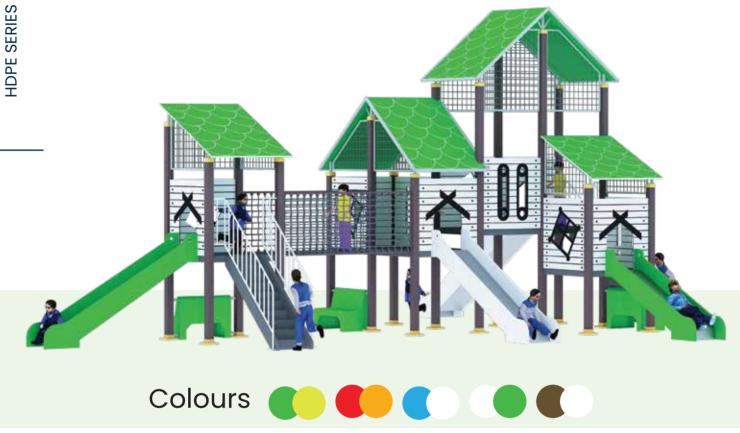

### HDPE MFS SERIES - RDH099

**HDPE SERIES** 

#### **RDH100**

₽₽₽ AGE

5-15 PLAY ZONE 12.5m x 8m

CAPACITY 15 PRODUCT ZONE 10.5m x 6m x 4.5m

166

Play, explore, and create memories that last a lifetime!

**HDPE SERIES** 

166