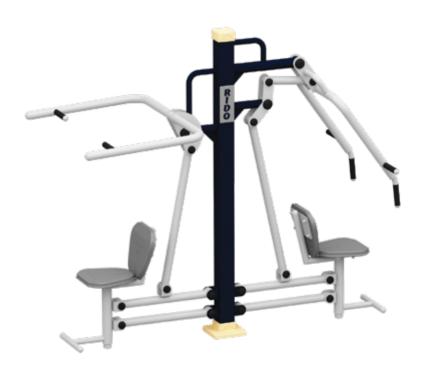

### **LLDPE MFS SERIES - RDL200**

we take pride in offering top-tier outdoor gym equipment designed to provide both kids & adults with an effective and enjoyable workout while promoting physical health and well being. Crafted from premium materials, our fitness structures ensure safety, durability, and long-lasting performance for the entire community.

Safety is our priority. Our outdoor gym equipment is manufactured using high-strength, weather-resistant materials and reinforced steel frames to withstand rigorous outdoor conditions. With anti-slip surfaces, ergonomic designs, and robust construction, our fitness structures provide a worry-free environment for users to exercise, train, and stay active.