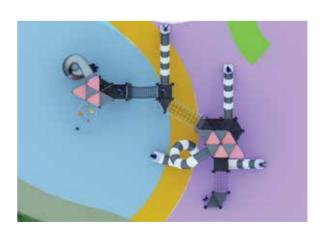

**PLAY ZONE** 12.8<sub>m x</sub> 4.3<sub>m</sub>

www.funrido.com

Play is the highest form of research

PRODUCT ZONE 11m x 6.6mx8m

PLAY ZONE 13mx 8.6m

Here, the only rule is to have fun let your imagination

PRODUCT ZONE 11.4m x 8.5m x 6m

**PLAY ZONE** 13.4<sub>m x</sub> 10.5<sub>m</sub>

CAPACITY 35

play gives children chance to practice what they are learning

PRODUCT ZONE 8.2mx6.2mx6m

 $\begin{array}{c} \textbf{PLAY ZONE} \\ 10.2_{m \times} 8.2_{m} \end{array}$ 