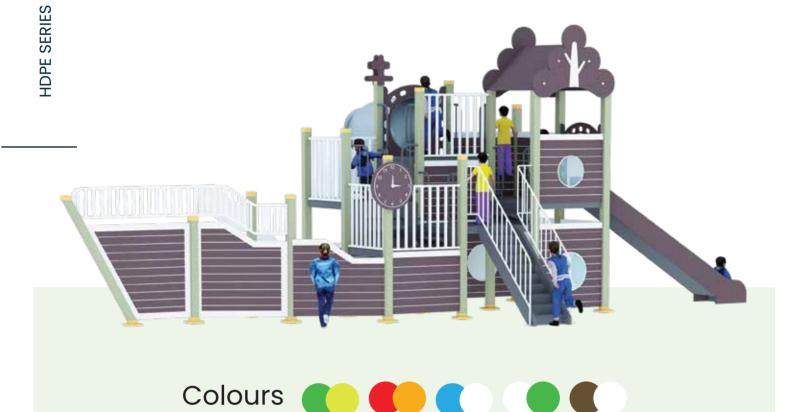

#### RDC012

**AGE** 

6-15 **PLAY ZONE** 7.6m x 8.3m

CAPACITY 15

**PRODUCT ZONE** 5.6m x 6.3m x 5.4m

Ideal for parks, playgrounds, and schoolyards, this colorful unit features age-appropriate equipment that encourages active play. Its weather-resistant materials ensure longevity, allowing children to enjoy the outdoors in any condition. Safety is paramount, with smooth edges and non-slip surfaces providing a secure play environment. Inspire a love for fitness and exploration with this vibrant addition to any children's play area, where health and fun unite!