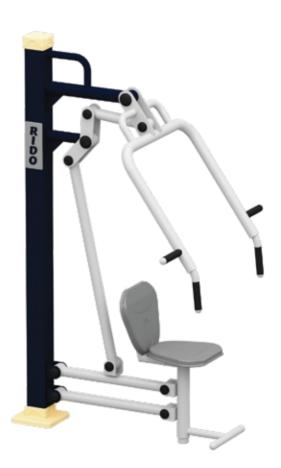

### **LLDPE MFS SERIES - RDL200**

we take pride in offering top-tier outdoor gym equipment designed to provide both kids & adults with an effective and enjoyable workout while promoting physical health and well being. Crafted from premium materials, our fitness structures ensure safety, durability, and long-lasting performance for the entire community.

Safety is our priority. Our outdoor gym equipment is manufactured using high-strength, weather-resistant materials and reinforced steel frames to withstand rigorous outdoor conditions. With anti-slip surfaces, ergonomic designs, and robust construction, our fitness structures provide a worry-free environment for users to exercise, train, and stay active.