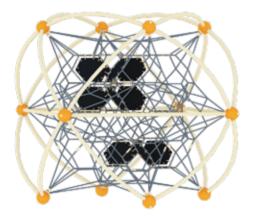

### **LLDPE MFS SERIES - RDL200**

Autdoor rope courses offer an exciting and challenging way for kids to engage with physical activity, develop key motor skills, and build self-confidence. These dynamic courses provide children with an opportunity to push their limits, test their balance, and overcome obstacles, all while having fun outdoors

Safety is our priority. Our rope play equipment is manufactured using high-strength, weather-resistant ropes & reinforced steel frames to withstand rigorous outdoor conditions. With anti-slip surfaces, secure fastenings, & robust construction, our play structures provide a worry-free environment for children to climb, swing, & explore.