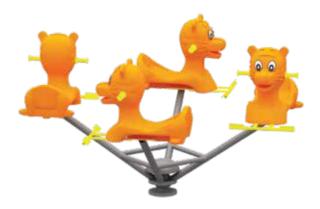

3-10

AGE GROUP PRODUCT ZONE 1.6mx 1.6mx 0.9m

**PLAY ZONE**  $3.6 m \times 3.6 m$ 

AGE GROUP PRODUCT ZONE PLAY ZONE 3-10 1.6mx 1.6mx 0.9m 3.6m x 3.6m

3-10

AGE GROUP PRODUCT ZONE 1.6mx 1.6mx 1.2m

**PLAY ZONE**  $3.6 m \times 3.6 m$ 