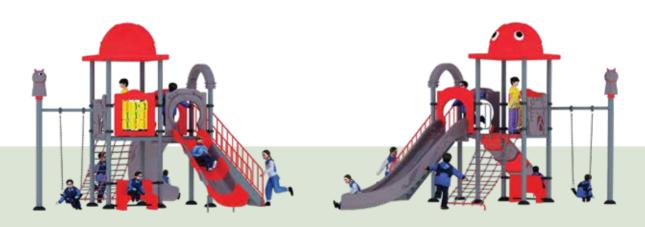

#### RDC012

**AGE** 

6-15 **PLAY ZONE** 7.6m x 8.3m

CAPACITY 15

**PRODUCT ZONE** 5.6m x 6.3m x 5.4m

Ideal for parks, playgrounds, and schoolyards, this colorful unit features age-appropriate equipment that encourages active play. Its weather-resistant materials ensure longevity, allowing children to enjoy the outdoors in any condition. Safety is paramount, with smooth edges and non-slip surfaces providing a secure play environment. Inspire a love for fitness and exploration with this vibrant addition to any children's play area, where health and fun unite!

**CUSTOM SERIES** 

AGE

6-15 PLAY ZONE 7.3m x 5.4m

CAPACITY 10

PRODUCT ZONE 5.3m x 3.4mx 3m

Perfect for parks, playgrounds, and schoolyards, this colorful unit features age-appropriate equipment that sparks creativity and imagination. Its weather-resistant materials ensure durability, allowing children to enjoy outdoor play in any condition. Safety is our top priority, with smooth edges and non-slip surfaces to provide a secure environment for play. Inspire a love for fitness and outdoor exploration with this exciting addition to any children's play area, where fun and health come together in a dynamic and inviting way