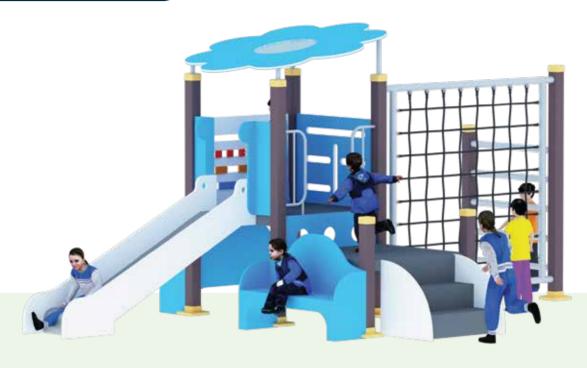

### **FRINCOT**

5-15

PLAY ZONE 7.6<sub>m</sub> x 13.8<sub>m</sub>

CAPACITY 06 PRODUCT ZONE 5.6mx 11.8mx 4.75m

Outdoor play inspires kids to move, connect, and grow, offering numerous benefits for their physical, mental, and social development. It encourages creativity, improves motor skills, and promotes emotional well-being. Our play equipment, made with safe, non-toxic materials, provides a secure space for children to explore, learn, and build lasting friendships. Designed with both fun and safety in mind, it ensures that kids can enjoy their playtime without any worries. Let them thrive in an environment that fosters growth, imagination, and healthy activity.

5-15

PLAY ZONE 12.5m x 12m

PRODUCT ZONE 10.5m x 10m x 5m

Playing outdoors is vital for children's overall development, helping to promote active lifestyles, improve physical fitness, and encourage social interaction with peers. It allows kids to explore their creativity, build confidence, and develop essential motor skills. Our safe, high-quality play equipment is designed with children in mind, ensuring they can engage in healthy, fun, and imaginative play without risk. Made from durable and child-friendly materials, our equipment provides parents with peace of mind while their kids enjoy endless outdoor adventures.