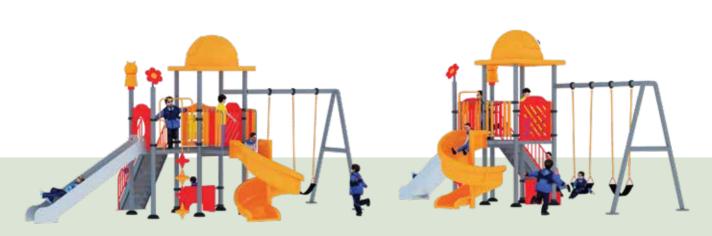

**CUSTOM SERIES** 

AGE

6-15 PLAY ZONE 7.3m x 5.4m

CAPACITY 10

PRODUCT ZONE 5.3m x 3.4mx 3m

Perfect for parks, playgrounds, and schoolyards, this colorful unit features age-appropriate equipment that sparks creativity and imagination. Its weather-resistant materials ensure durability, allowing children to enjoy outdoor play in any condition. Safety is our top priority, with smooth edges and non-slip surfaces to provide a secure environment for play. Inspire a love for fitness and outdoor exploration with this exciting addition to any children's play area, where fun and health come together in a dynamic and inviting way