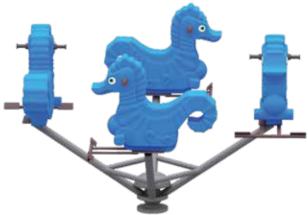

3-10

AGE GROUP PRODUCT ZONE 1.6mx 1.6mx 0.9m

**PLAY ZONE**  $3.6 m \times 3.6 m$ 

AGE GROUP PRODUCT ZONE PLAY ZONE 3-10 1.6mx 1.6mx 0.9m 3.6m x 3.6m

3-10

AGE GROUP PRODUCT ZONE 1.6mx 1.6mx 1.2m

**PLAY ZONE**  $3.6 m \times 3.6 m$ 