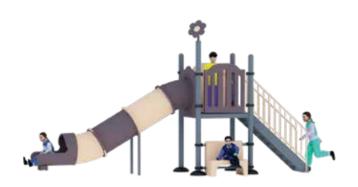

### RDL018

**AGE** 

5-15

**PLAY ZONE** 

10.7m x 17.4m

CAPACITY 06

**PRODUCT ZONE** 8.7m x 15.4m x 4.7m

Encouraging outdoor play fosters children's health, imagination, and friendships, while also promoting physical activity and overall well-being. It helps kids develop important social and cognitive skills, encouraging creativity and teamwork. Our play equipment is thoughtfully designed and built from safe, durable materials to ensure children can explore, climb, and play with confidence. We prioritize safety and quality, creating a secure environment where kids can enjoy endless fun, engage in imaginative play, and build lasting memories, all while parents have peace of mind.