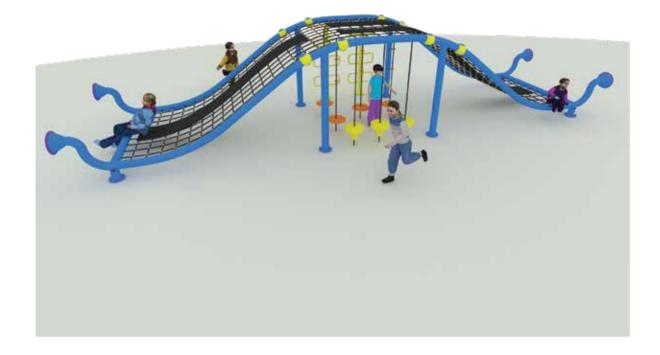

### **FRINCOT**

5-15

PLAY ZONE 7.6<sub>m</sub> x 13.8<sub>m</sub>

CAPACITY 06 PRODUCT ZONE 5.6mx 11.8mx 4.75m

Outdoor play inspires kids to move, connect, and grow, offering numerous benefits for their physical, mental, and social development. It encourages creativity, improves motor skills, and promotes emotional well-being. Our play equipment, made with safe, non-toxic materials, provides a secure space for children to explore, learn, and build lasting friendships. Designed with both fun and safety in mind, it ensures that kids can enjoy their playtime without any worries. Let them thrive in an environment that fosters growth, imagination, and healthy activity.