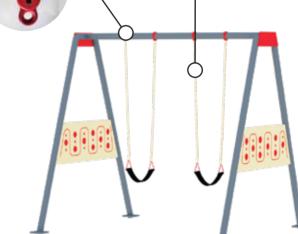

 $1.8 m \times 1.8 m \times 2.7 m$ 

SWING CHAIN RUBBER COATED CHAIN

**PLAY ZONE**  $3.8 \text{m} \times 7.8 \text{m}$ 

6-15

AGE GROUP PRODUCT ZONE **PLAY ZONE**  $5_{m \times} 7.8_{m}$  $3m \times 1.8m \times 2.7m$ 

6-15

AGE GROUP PRODUCT ZONE  $5.9_{mx}1.8_{mx}2.7_{m}$ 

**PLAY ZONE**  $7.9 m \times 7.8 m$ 

AGE GROUP PRODUCT ZONE 6-15

**PLAY ZONE**  $1.6 m \times 0.5 m \times 2.7 m$  $3.6 \text{m} \times 6.5 \text{m}$ 

6-15

AGE GROUP PRODUCT ZONE  $3_{mx}0.5_{mx}2.7_{m}$ 

**PLAY ZONE**  $5_{m\,x}\,6.5_{m}$ 

6-15

AGE GROUP PRODUCT ZONE  $9_{mx}9_{mx}3.2_{m}$ 

**PLAY ZONE** 12mx 12m

AGE GROUP PRODUCT ZONE 4.5mx 4.5mx 2.7m 7.5m