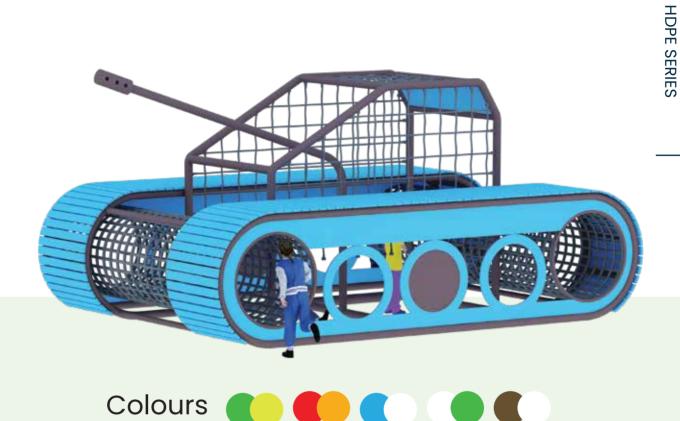

### HDPE MFS SERIES - RDH099

**HDPE SERIES** 

#### **RDH100**

₽₽₽ AGE

5-15 PLAY ZONE 12.5m x 8m

CAPACITY 15 PRODUCT ZONE 10.5m x 6m x 4.5m

166

Play, explore, and create memories that last a lifetime!

**HDPE SERIES** 

166