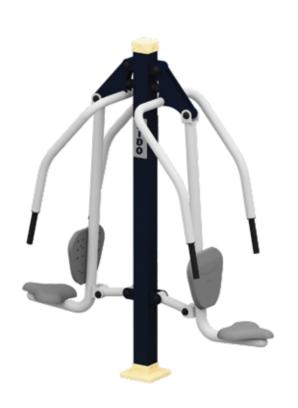

### **LLDPE MFS SERIES - RDL200**

we take pride in offering top-tier outdoor gym equipment designed to provide both kids & adults with an effective and enjoyable workout while promoting physical health and well being. Crafted from premium materials, our fitness structures ensure safety, durability, and long-lasting performance for the entire community.

Safety is our priority. Our outdoor gym equipment is manufactured using high-strength, weather-resistant materials and reinforced steel frames to withstand rigorous outdoor conditions. With anti-slip surfaces, ergonomic designs, and robust construction, our fitness structures provide a worry-free environment for users to exercise, train, and stay active.