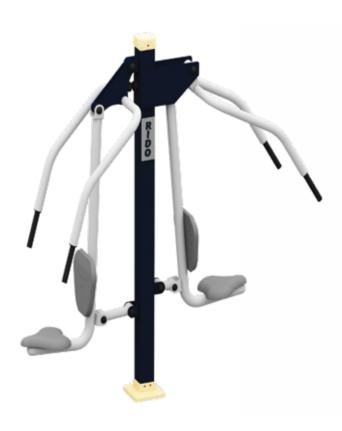

### **LLDPE MFS SERIES - RDL200**

we take pride in offering top-tier outdoor gym equipment designed to provide both kids & adults with an effective and enjoyable workout while promoting physical health and well being. Crafted from premium materials, our fitness structures ensure safety, durability, and long-lasting performance for the entire community.

Safety is our priority. Our outdoor gym equipment is manufactured using high-strength, weather-resistant materials and reinforced steel frames to withstand rigorous outdoor conditions. With anti-slip surfaces, ergonomic designs, and robust construction, our fitness structures provide a worry-free environment for users to exercise, train, and stay active.