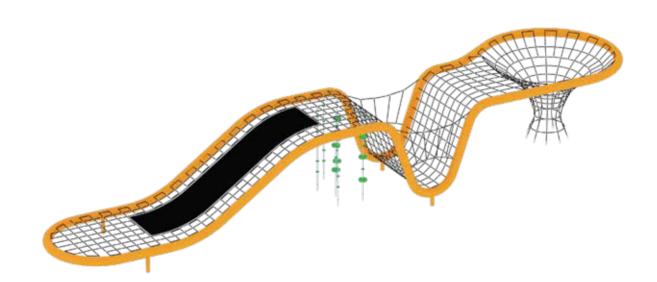

### **LLDPE MFS SERIES - RDL200**

Autdoor rope courses offer an exciting and challenging way for kids to engage with physical activity, develop key motor skills, and build self-confidence. These dynamic courses provide children with an opportunity to push their limits, test their balance, and overcome obstacles, all while having fun outdoors

Safety is our priority. Our rope play equipment is manufactured using high-strength, weather-resistant ropes & reinforced steel frames to withstand rigorous outdoor conditions. With anti-slip surfaces, secure fastenings, & robust construction, our play structures provide a worry-free environment for children to climb, swing, & explore.