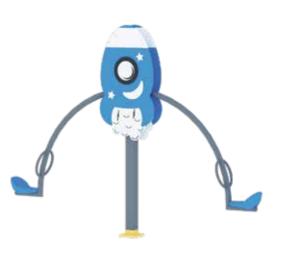

**AGE GROUP** 3-08 PRODUCT ZONE  $0.8 \text{m} \times 2 \text{m} \times 0.6 \text{m}$ PLAY ZONE 2.8m x 4m

**AGE GROUP** 3-08 **PRODUCT ZONE**  $0.8 \text{m} \times 2 \text{m} \times 0.6 \text{m}$ PLAY ZONE 2.8m x 4m