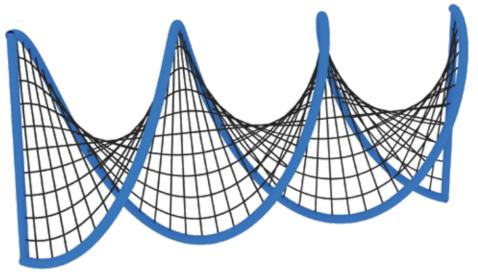

### **LLDPE MFS SERIES - RDL200**

Autdoor rope courses offer an exciting and challenging way for kids to engage with physical activity, develop key motor skills, and build self-confidence. These dynamic courses provide children with an opportunity to push their limits, test their balance, and overcome obstacles, all while having fun outdoors

Safety is our priority. Our rope play equipment is manufactured using high-strength, weather-resistant ropes & reinforced steel frames to withstand rigorous outdoor conditions. With anti-slip surfaces, secure fastenings, & robust construction, our play structures provide a worry-free environment for children to climb, swing, & explore.