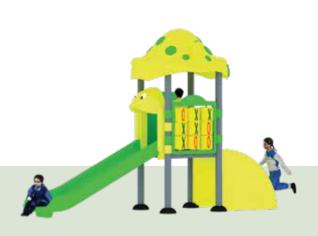

#### RDC012

**AGE** 

6-15 **PLAY ZONE** 7.6m x 8.3m

CAPACITY 15

**PRODUCT ZONE** 5.6m x 6.3m x 5.4m

Ideal for parks, playgrounds, and schoolyards, this colorful unit features age-appropriate equipment that encourages active play. Its weather-resistant materials ensure longevity, allowing children to enjoy the outdoors in any condition. Safety is paramount, with smooth edges and non-slip surfaces providing a secure play environment. Inspire a love for fitness and exploration with this vibrant addition to any children's play area, where health and fun unite!

**CUSTOM SERIES** 

AGE

6-15 PLAY ZONE 7.3m x 5.4m

CAPACITY 10

PRODUCT ZONE 5.3m x 3.4mx 3m

Perfect for parks, playgrounds, and schoolyards, this colorful unit features age-appropriate equipment that sparks creativity and imagination. Its weather-resistant materials ensure durability, allowing children to enjoy outdoor play in any condition. Safety is our top priority, with smooth edges and non-slip surfaces to provide a secure environment for play. Inspire a love for fitness and outdoor exploration with this exciting addition to any children's play area, where fun and health come together in a dynamic and inviting way