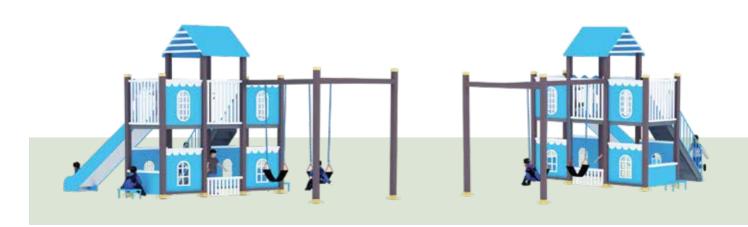

Inspire a love for fitness and outdoor exploration with this exciting addition to any children's play area, where fun and health come together in a dynamic and inviting way



### HDPE MFS SERIES - RDH099

















**HDPE SERIES** 

#### **RDH100**



₽₽₽ AGE



5-15 PLAY ZONE 12.5m x 8m







CAPACITY 15 PRODUCT ZONE 10.5m x 6m x 4.5m





166

Play, explore, and create memories that last a lifetime!





**HDPE SERIES** 



166





5-15 PLAY ZONE

 $10.7 m \times 8.5 m$ 



CAPACITY 15





Where imagination runs wild and adventure never ends - welcome to the play area!





#### **RDH102**



₽₽₽ AGE



5-15 **PLAY ZONE** 

11.3m x 7.6m



166

CAPACITY 15



**PRODUCT ZONE** 9.3m x 5.6m x 3.6m





Where the only thing more colorful than the playground is the joy it brings!









5-15 **PLAY ZONE** 





CAPACITY 10 PRODUCT ZONE 7.8m x 6.2m x 3.7m



166

Climb, swing, slide, & laugh the adventure begins here!"





**HDPE SERIES** 

#### **RDH104**







5-15 **PLAY ZONE** 10.6<sub>m</sub> x 10.2<sub>m</sub>



CAPACITY 15



PRODUCT ZONE 8.6m x 8.2m x 4.1m





Colours













A world of fun waiting to be explored, one step at a time







5-15



PLAY ZONE

9.9<sub>m</sub> x 9.8<sub>m</sub>



CAPACITY 09



**PRODUCT ZONE** 7.9m x 7.8m x 3.5m



"

Play, explore, and create memories that last a lifetime!





#### **RDH106**









5-15 PLAY ZONE





CAPACITY 15

166



**PRODUCT ZONE** 8.3m x 6.5m x 4.4m





A place where laughter echoes, friendships blossom, & every corner invites play.









5-15 PLAY ZONE 15.5m x 15m





CAPACITY 25 P