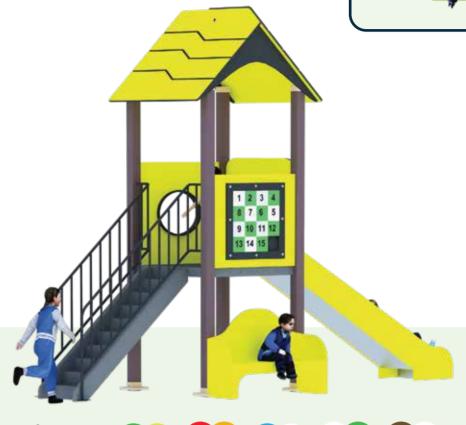

#### RDC012

**AGE** 

6-15 **PLAY ZONE** 7.6m x 8.3m

CAPACITY 15

**PRODUCT ZONE** 5.6m x 6.3m x 5.4m

Ideal for parks, playgrounds, and schoolyards, this colorful unit features age-appropriate equipment that encourages active play. Its weather-resistant materials ensure longevity, allowing children to enjoy the outdoors in any condition. Safety is paramount, with smooth edges and non-slip surfaces providing a secure play environment. Inspire a love for fitness and exploration with this vibrant addition to any children's play area, where health and fun unite!