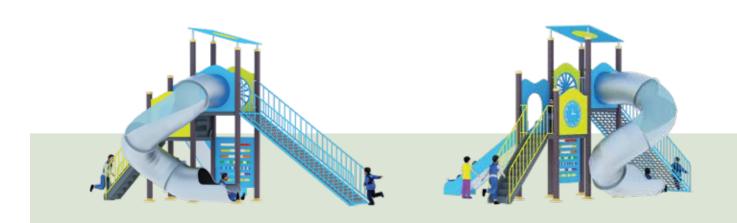

#### RDC012

**AGE** 

6-15 **PLAY ZONE** 7.6m x 8.3m

CAPACITY 15

**PRODUCT ZONE** 5.6m x 6.3m x 5.4m

Ideal for parks, playgrounds, and schoolyards, this colorful unit features age-appropriate equipment that encourages active play. Its weather-resistant materials ensure longevity, allowing children to enjoy the outdoors in any condition. Safety is paramount, with smooth edges and non-slip surfaces providing a secure play environment. Inspire a love for fitness and exploration with this vibrant addition to any children's play area, where health and fun unite!