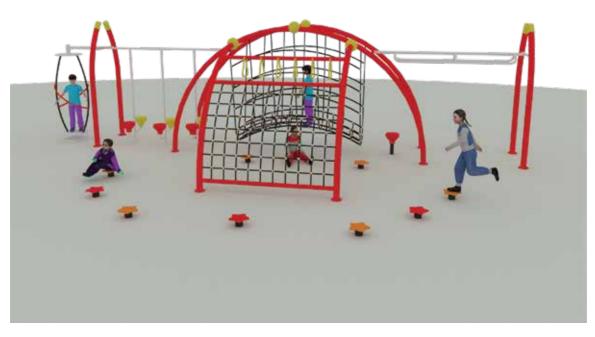

### **LLDPE MFS SERIES - RDL200**

Autdoor rope courses offer an exciting and challenging way for kids to engage with physical activity, develop key motor skills, and build self-confidence. These dynamic courses provide children with an opportunity to push their limits, test their balance, and overcome obstacles, all while having fun outdoors

Safety is our priority. Our rope play equipment is manufactured using high-strength, weather-resistant ropes & reinforced steel frames to withstand rigorous outdoor conditions. With anti-slip surfaces, secure fastenings, & robust construction, our play structures provide a worry-free environment for children to climb, swing, & explore.