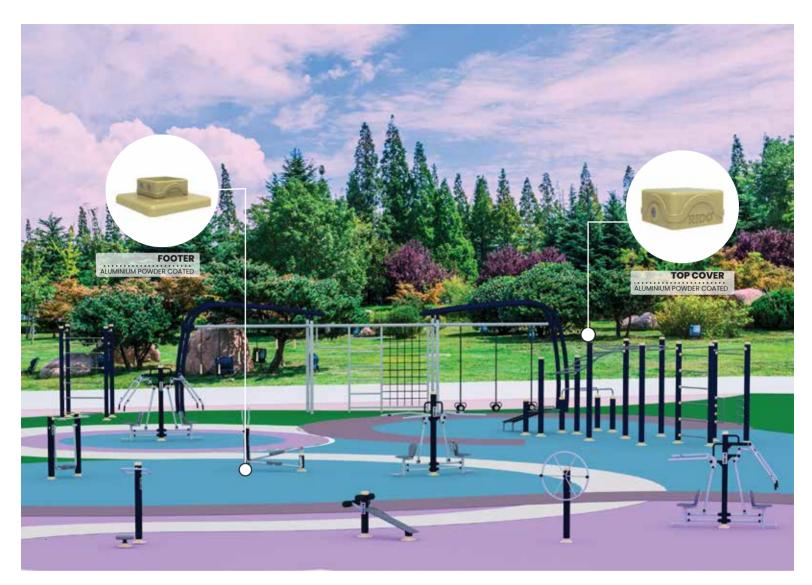

### **LLDPE MFS SERIES - RDL200**

we take pride in offering top-tier outdoor gym equipment designed to provide both kids & adults with an effective and enjoyable workout while promoting physical health and well being. Crafted from premium materials, our fitness structures ensure safety, durability, and long-lasting performance for the entire community.

Safety is our priority. Our outdoor gym equipment is manufactured using high-strength, weather-resistant materials and reinforced steel frames to withstand rigorous outdoor conditions. With anti-slip surfaces, ergonomic designs, and robust construction, our fitness structures provide a worry-free environment for users to exercise, train, and stay active.