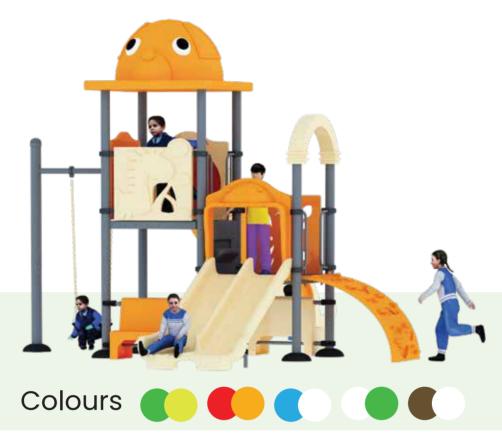

#### RDC012

**AGE** 

6-15 **PLAY ZONE** 7.6m x 8.3m

CAPACITY 15

**PRODUCT ZONE** 5.6m x 6.3m x 5.4m

Ideal for parks, playgrounds, and schoolyards, this colorful unit features age-appropriate equipment that encourages active play. Its weather-resistant materials ensure longevity, allowing children to enjoy the outdoors in any condition. Safety is paramount, with smooth edges and non-slip surfaces providing a secure play environment. Inspire a love for fitness and exploration with this vibrant addition to any children's play area, where health and fun unite!