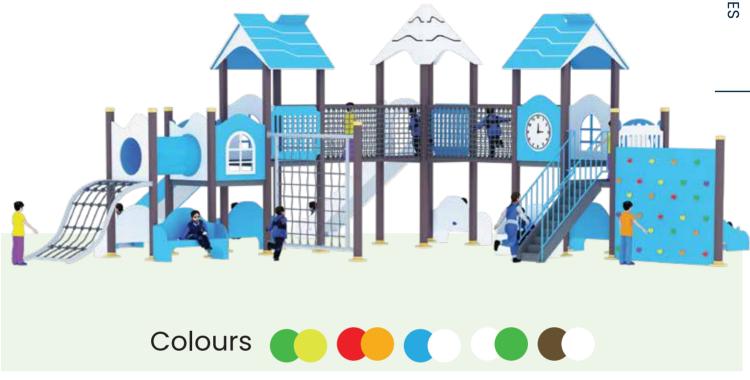

# **LLDPE MFS SERIES - RDL200**

5-15

PLAY ZONE 8.2m x 8.1m

**CAPACITY** 25

PRODUCT ZONE 6.2m x 6.1m x 4.9m

Encouraging outdoor play fosters children's health, imagination, and friendships, while also promoting physical activity and overall well-being. It helps kids develop important social and cognitive skills, encouraging creativity and teamwork. Our play equipment is thoughtfully designed and built from safe, durable materials to ensure children can explore, climb, and play with confidence. We prioritize safety and quality, creating a secure environment where kids can enjoy endless fun, engage in imaginative play, and build lasting memories, all while parents have peace of mind.

### **LLDPE MFS SERIES - RDL200**

we take pride in offering top-tier outdoor gym equipment designed to provide both kids & adults with an effective and enjoyable workout while promoting physical health and well being. Crafted from premium materials, our fitness structures ensure safety, durability, and long-lasting performance for the entire community.