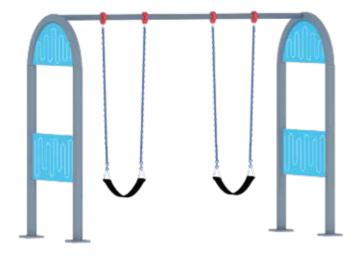

 $1.8 m \times 1.8 m \times 2.7 m$ 

SWING CHAIN RUBBER COATED CHAIN

**PLAY ZONE**  $3.8 \text{m} \times 7.8 \text{m}$ 

6-15

AGE GROUP PRODUCT ZONE **PLAY ZONE**  $5_{m \times} 7.8_{m}$  $3m \times 1.8m \times 2.7m$ 

6-15

AGE GROUP PRODUCT ZONE  $5.9_{mx}1.8_{mx}2.7_{m}$ 

**PLAY ZONE**  $7.9 m \times 7.8 m$ 

AGE GROUP PRODUCT ZONE 6-15

**PLAY ZONE**  $1.6 m \times 0.5 m \times 2.7 m$  $3.6 \text{m} \times 6.5 \text{m}$ 