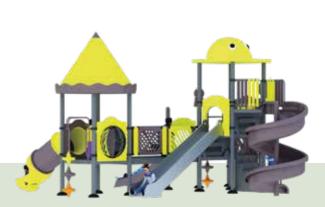

### **FRINCOT**

5-15

PLAY ZONE 7.6<sub>m</sub> x 13.8<sub>m</sub>

CAPACITY 06 PRODUCT ZONE 5.6mx 11.8mx 4.75m

Outdoor play inspires kids to move, connect, and grow, offering numerous benefits for their physical, mental, and social development. It encourages creativity, improves motor skills, and promotes emotional well-being. Our play equipment, made with safe, non-toxic materials, provides a secure space for children to explore, learn, and build lasting friendships. Designed with both fun and safety in mind, it ensures that kids can enjoy their playtime without any worries. Let them thrive in an environment that fosters growth, imagination, and healthy activity.