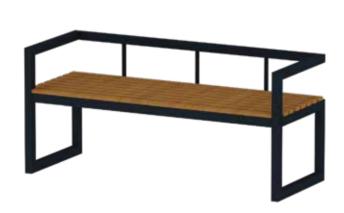

#### **ADD ONS**

RWB003 CAPACITY 70 Ltrs

RWB004 CAPACITY 70 Ltrs

**PRODUCT DIMENSION**  $1.5_{mx}1.5_{mx}0.4_{m}$ 

**PRODUCT DIMENSION**  $1.5_{mx}1.5_{mx}0.4_{m}$ 

PRODUCT DIMENSION  $2_{mx}2_{mx}0.4_{m}$ 

**↑ RDT103** 

 $\begin{array}{l} \textbf{PRODUCT DIMENSION} \\ 2_{mx} 2_{mx} 0.4_m \end{array}$ 

PRODUCT DIMENSION  $2.5_{mx}2.5_{mx}0.5_{m}$ 

PRODUCT DIMENSION  $3_{mx}3_{mx}0.5_{m}$ 