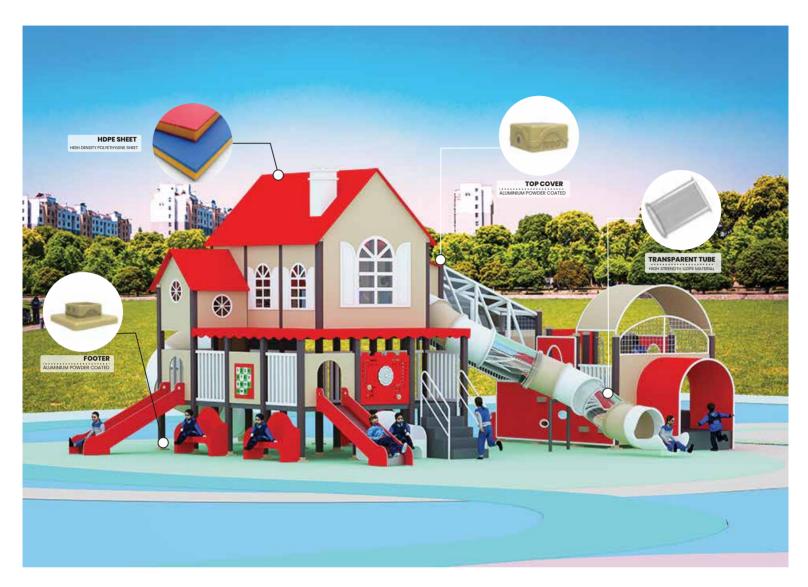

a love for fitness and exploration with this vibrant addition to any children's play area, where health and fun unite!



**CUSTOM SERIES** 





AGE



6-15 PLAY ZONE 7.3m x 5.4m



CAPACITY 10



PRODUCT ZONE 5.3m x 3.4mx 3m



Perfect for parks, playgrounds, and schoolyards, this colorful unit features age-appropriate equipment that sparks creativity and imagination. Its weather-resistant materials ensure durability, allowing children to enjoy outdoor play in any condition. Safety is our top priority, with smooth edges and non-slip surfaces to provide a secure environment for play. Inspire a love for fitness and outdoor exploration with this exciting addition to any children's play area, where fun and health come together in a dynamic and inviting way



### HDPE MFS SERIES - RDH099

















**HDPE SERIES** 

#### **RDH100**



₽₽₽ AGE



5-15 PLAY ZONE 12.5m x 8m







CAPACITY 15 PRODUCT ZONE 10.5m x 6m x 4.5m





166

Play, explore, and create memories that last a lifetime!





**HDPE SERIES** 



166





5-15 PLAY ZONE

 $10.7 m \times 8.5 m$ 



CAPACITY 15





Where imagination runs wild and adventure never ends - welcome to the play area!





#### **RDH102**



₽₽₽ AGE



5-15 **PLAY ZONE** 

11.3m x 7.6m



166

CAPACITY 15



**PRODUCT ZONE** 9.3m x 5.6m x 3.6m





Where the only thing more colorful than the playground is the joy it brings!









5-15 **PLAY ZONE** 





CAPACITY 10 PRODUCT ZONE 7.8m x 6.2m x 3.7m



166

Climb, swing, slide, & laugh the adventure begins here!"





**HDPE SERIES** 

#### **RDH104**







5-15 **PLAY ZONE** 10