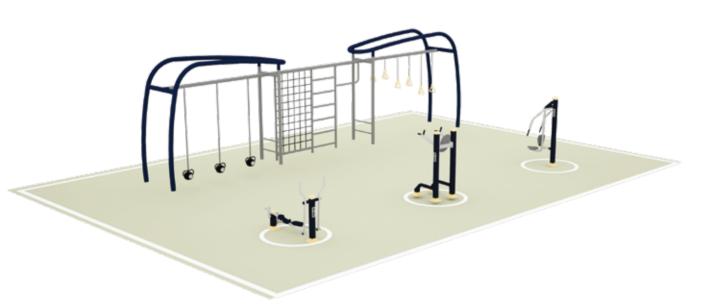

### **LLDPE MFS SERIES - RDL200**

we take pride in offering top-tier outdoor gym equipment designed to provide both kids & adults with an effective and enjoyable workout while promoting physical health and well being. Crafted from premium materials, our fitness structures ensure safety, durability, and long-lasting performance for the entire community.

Safety is our priority. Our outdoor gym equipment is manufactured using high-strength, weather-resistant materials and reinforced steel frames to withstand rigorous outdoor conditions. With anti-slip surfaces, ergonomic designs, and robust construction, our fitness structures provide a worry-free environment for users to exercise, train, and stay active.