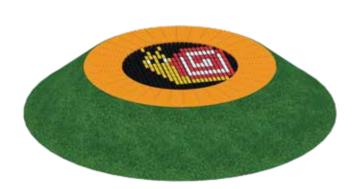

## **EPDM FLOOR**

Wonderful addition for an injury free and beautiful outdoor playground. The poured-in-place, joint-free material made from rubber granules are exclusively designed to minimize injuries due to unexpected falls in the play area. Water drains promptly through its granular base layer, making it a great choice for outdoor athletic tracks, walking paths, and playgrounds