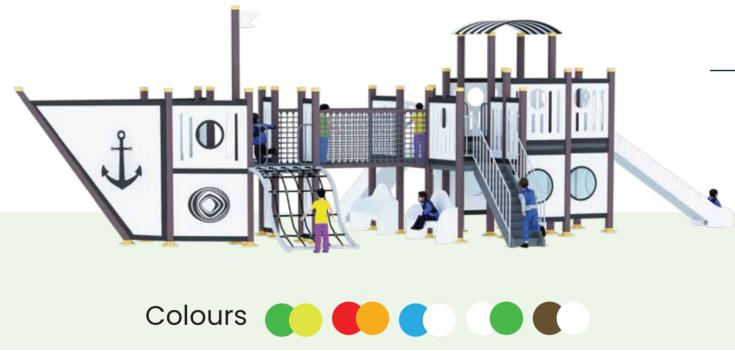

### **FRINCOT**

5-15

PLAY ZONE 7.6<sub>m</sub> x 13.8<sub>m</sub>

CAPACITY 06 PRODUCT ZONE 5.6mx 11.8mx 4.75m

Outdoor play inspires kids to move, connect, and grow, offering numerous benefits for their physical, mental, and social development. It encourages creativity, improves motor skills, and promotes emotional well-being. Our play equipment, made with safe, non-toxic materials, provides a secure space for children to explore, learn, and build lasting friendships. Designed with both fun and safety in mind, it ensures that kids can enjoy their playtime without any worries. Let them thrive in an environment that fosters growth, imagination, and healthy activity.