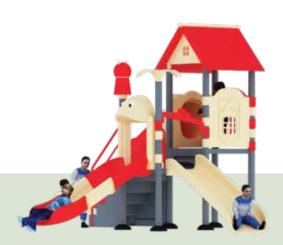

We create the FANTASTIC Play World!!

PRODUCT ZONE 8mx14.3mx4.3m

PLAY ZONE 10mx 9.9m

Play inspires you to create wonders!!

**AGE GROUP** 06-15

**PRODUCT ZONE** 7.2m x 5.8m x 5.7m

 $\begin{array}{c} \textbf{PLAY ZONE} \\ 9.2_{m \times} 7.8_{m} \end{array}$ 