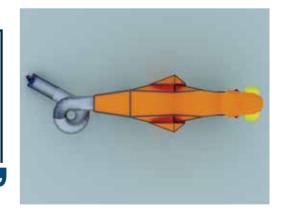

⊕∰ AGE

5-15 **PLAY ZONE** 

14.4m x 9.8m

CAPACITY 11 PRODUCT ZONE 12.4m x 7.8m x 3.4m

"

Play, explore, and create memories that last a lifetime!

5-15 **PLAY ZONE** 

Representation of the product zone 12.5mx 8.5mx 4.7m