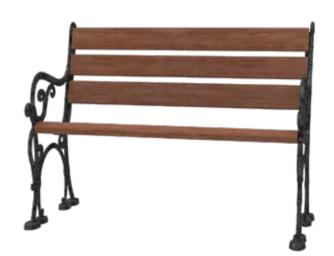

#### **ADD ONS**

RWB003 CAPACITY 70 Ltrs

RWB004 CAPACITY 70 Ltrs

**PRODUCT DIMENSION**  $1.5_{mx}1.5_{mx}0.4_{m}$ 

**PRODUCT DIMENSION**  $1.5_{mx}1.5_{mx}0.4_{m}$ 

PRODUCT DIMENSION  $2_{mx}2_{mx}0.4_{m}$ 

**↑ RDT103** 

 $\begin{array}{l} \textbf{PRODUCT DIMENSION} \\ 2_{mx} 2_{mx} 0.4_m \end{array}$ 

PRODUCT DIMENSION  $2.5_{mx}2.5_{mx}0.5_{m}$ 

PRODUCT DIMENSION  $3_{mx}3_{mx}0.5_{m}$ 