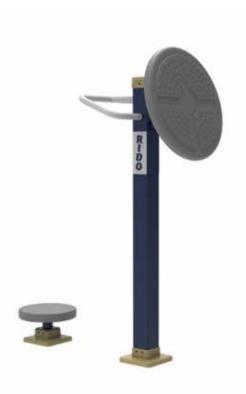

AGE GROUP PRODUCT ZONE  $0.5_{mx}1.2_{mx}1.5_{m}$ 13 above

PLAY ZONE  $2.5_{m \times} 3.2_{m}$ 

(RDG002)

AGE GROUP PRODUCT ZONE 13 ABOVE 1.6mx 0.6mx 1m

**PLAY ZONE**  $3.6_{m\,\times}\,2.6_{m}$ 

(RDG003)

AGE GROUP PRODUCT ZONE **PLAY ZONE** 13 ABOVE 0.65mx0.5mx0.7m 2.65mx2.5m