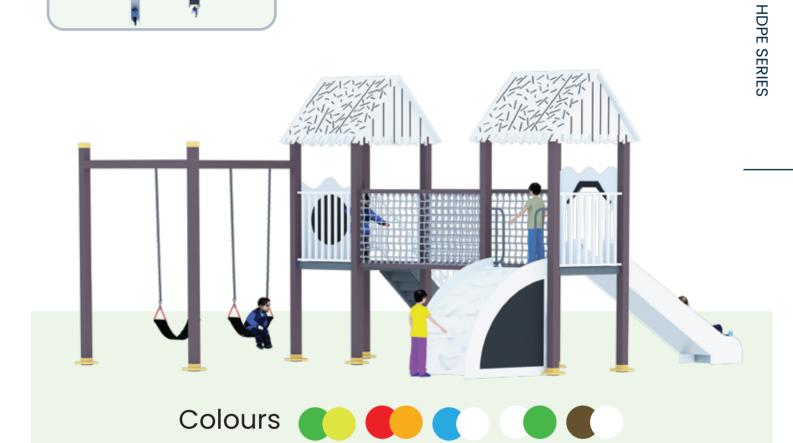

### HDPE MFS SERIES - RDH099

**HDPE SERIES** 

#### **RDH100**

₽₽₽ AGE

5-15 PLAY ZONE 12.5m x 8m

CAPACITY 15 PRODUCT ZONE 10.5m x 6m x 4.5m

166

Play, explore, and create memories that last a lifetime!

**HDPE SERIES** 

166