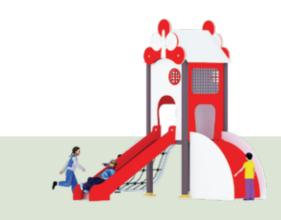

#### RDC012

**AGE** 

6-15 **PLAY ZONE** 7.6m x 8.3m

CAPACITY 15

**PRODUCT ZONE** 5.6m x 6.3m x 5.4m

Ideal for parks, playgrounds, and schoolyards, this colorful unit features age-appropriate equipment that encourages active play. Its weather-resistant materials ensure longevity, allowing children to enjoy the outdoors in any condition. Safety is paramount, with smooth edges and non-slip surfaces providing a secure play environment. Inspire a love for fitness and exploration with this vibrant addition to any children's play area, where health and fun unite!