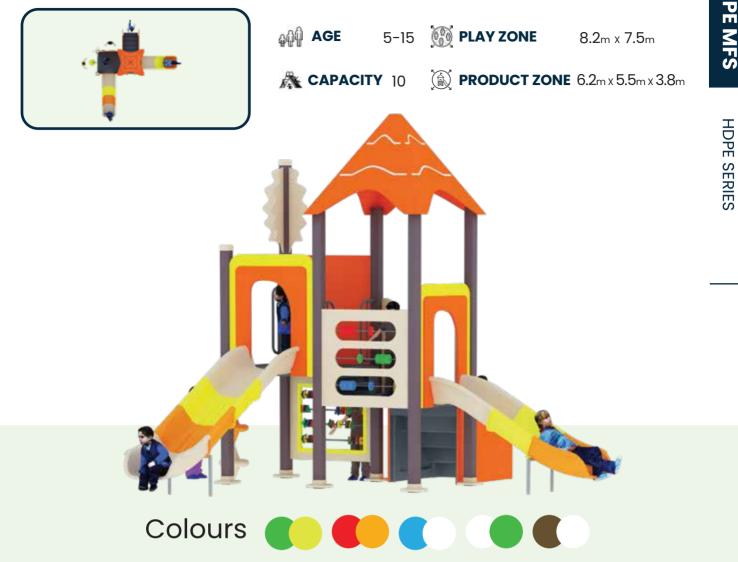

5-15 **PLAY ZONE** 

CAPACITY 10 PRODUCT ZONE 7.8m x 6.2m x 3.7m

166

Climb, swing, slide, & laugh the adventure begins here!"

**HDPE SERIES** 