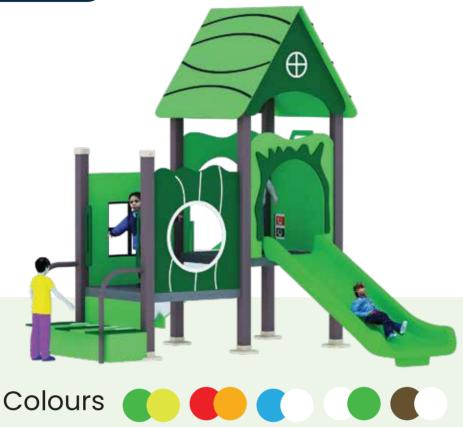

E** 







Representation of the product zone 12.5mx 8.5mx 4.7m



Colours















A world of fun waiting to be explored, one step at a time





#### **RDH114**



AGE



5-15 PLAY ZONE

14.3m x 10m





PRODUCT ZONE 12.3m x 8m x 3.9m





"

Building strength, creativity & memories – one playtime at a time.







166

⊕∰ AGE



5-15 **PLAY ZONE** 

17.1m x 11.3m



CAPACITY 20 PRODUCT ZONE 15.1m x 9.3m x 3.8m





A place where smiles are contagious & every child is a hero of their own adventure.



### **RDH116**



⊕∰ AGE



5-15 **PLAY ZONE** 14.7<sub>m</sub> x 11.1<sub>m</sub>





CAPACITY 43 PRODUCT ZONE 12.7m x 9.1m x 4.8m





The best stories are written through play – make yours today!













5-15 **PLAY ZONE** 





CAPACITY 15



PRODUCT ZONE 5.4m x 3m x 3.4m





#### **RDH118**







5-15 PLAY ZONE

10.8m x 6.8m





RODUCT ZONE 8.8m x 4.8m x 3.5m



















66

A world of fun waiting to be explored, one step at a time.















5-15 **PLAY ZONE** 

7.3<sub>m</sub> x 9.5<sub>m</sub>





CAPACITY 08 PRODUCT ZONE 5.3m x 7.5m x 2.5m



Colours









"

Here, the only rule is to have fun – let your imagination soar!







#### **RDH120**







5-15 **PLAY ZONE** 

7.8<sub>m</sub> x 9.1<sub>m</sub>



CAPACITY 15 PRODUCT ZONE  $5.8 \text{m} \times 7.1 \text{m} \times 4.5 \text{m}$ 





Play area: a canvas for imagination and a stage for adventure.











5-15 PLAY ZONE

11m x 8m



CAPACITY 15



PRODUCT ZONE 9mx6mx3.8m



Colours













"

Play hard, laugh louder, and dream bigger. it all happens here!







#### *