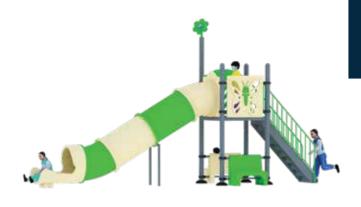

### **FRINCOT**

5-15

PLAY ZONE 7.6<sub>m</sub> x 13.8<sub>m</sub>

CAPACITY 06 PRODUCT ZONE 5.6mx 11.8mx 4.75m

Outdoor play inspires kids to move, connect, and grow, offering numerous benefits for their physical, mental, and social development. It encourages creativity, improves motor skills, and promotes emotional well-being. Our play equipment, made with safe, non-toxic materials, provides a secure space for children to explore, learn, and build lasting friendships. Designed with both fun and safety in mind, it ensures that kids can enjoy their playtime without any worries. Let them thrive in an environment that fosters growth, imagination, and healthy activity.