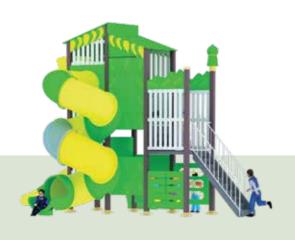

5-15

PLAY ZONE 12.5m x 12m

PRODUCT ZONE 10.5m x 10m x 5m

Playing outdoors is vital for children's overall development, helping to promote active lifestyles, improve physical fitness, and encourage social interaction with peers. It allows kids to explore their creativity, build confidence, and develop essential motor skills. Our safe, high-quality play equipment is designed with children in mind, ensuring they can engage in healthy, fun, and imaginative play without risk. Made from durable and child-friendly materials, our equipment provides parents with peace of mind while their kids enjoy endless outdoor adventures.