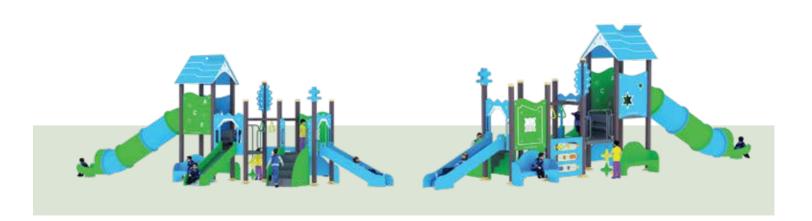

### **FRINCOT**

5-15

PLAY ZONE 7.6<sub>m</sub> x 13.8<sub>m</sub>

CAPACITY 06 PRODUCT ZONE 5.6mx 11.8mx 4.75m

Outdoor play inspires kids to move, connect, and grow, offering numerous benefits for their physical, mental, and social development. It encourages creativity, improves motor skills, and promotes emotional well-being. Our play equipment, made with safe, non-toxic materials, provides a secure space for children to explore, learn, and build lasting friendships. Designed with both fun and safety in mind, it ensures that kids can enjoy their playtime without any worries. Let them thrive in an environment that fosters growth, imagination, and healthy activity.

5-15

PLAY ZONE 12.5m x 12m

PRODUCT ZONE 10.5m x 10m x 5m

Playing outdoors is vital for children's overall development, helping to promote active lifestyles, improve physical fitness, and encourage social interaction with peers. It allows kids to explore their creativity, build confidence, and develop essential motor skills. Our safe, high-quality play equipment is designed with children in mind, ensuring they can engage in healthy, fun, and imaginative play without risk. Made from durable and child-friendly materials, our equipment provides parents with peace of mind while their kids enjoy endless outdoor adventures.