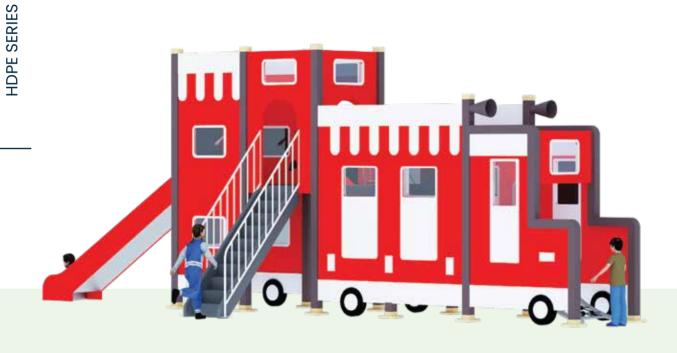

### HDPE MFS SERIES - RDH099

**HDPE SERIES** 

#### **RDH100**

₽₽₽ AGE

5-15 PLAY ZONE 12.5m x 8m

CAPACITY 15 PRODUCT ZONE 10.5m x 6m x 4.5m

166

Play, explore, and create memories that last a lifetime!

**HDPE SERIES** 

166