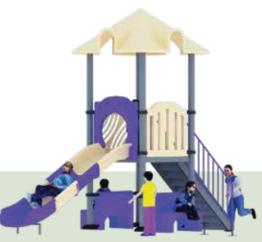

# **LLDPE MFS SERIES - RDL200**

5-15

PLAY ZONE 8.2m x 8.1m

**CAPACITY** 25

PRODUCT ZONE 6.2m x 6.1m x 4.9m

Encouraging outdoor play fosters children's health, imagination, and friendships, while also promoting physical activity and overall well-being. It helps kids develop important social and cognitive skills, encouraging creativity and teamwork. Our play equipment is thoughtfully designed and built from safe, durable materials to ensure children can explore, climb, and play with confidence. We prioritize safety and quality, creating a secure environment where kids can enjoy endless fun, engage in imaginative play, and build lasting memories, all while parents have peace of mind.