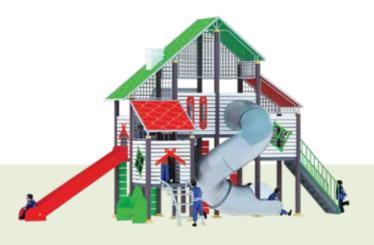

plore, and create memories that last a lifetime!





#### **RDH106**









5-15 PLAY ZONE





CAPACITY 15

166



**PRODUCT ZONE** 8.3m x 6.5m x 4.4m





A place where laughter echoes, friendships blossom, & every corner invites play.









5-15 PLAY ZONE 15.5m x 15m





CAPACITY 25 PRODUCT ZONE 13.5m x 13m x 4.2m





166

Building strength, creativity, & memories – one playtime at a time.





#### **RDH108**







5-15 **PLAY ZONE** 

15m x 7.7m





CAPACITY 12 PRODUCT ZONE 13m x 5.7m x 3.9m





Let your laughter fill the air – the play area is calling your name!





**HDPE SERIES** 









5-15 PLAY ZONE 12.7m x 11.3m





CAPACITY 25 PRODUCT ZONE 10.7m x 9.3m x 5.2m



Colours













Where the only thing more colorful than the playground is the joy it brings!







#### **RDH110**









5-15 **PLAY ZONE** 17.4m x 8.6m





CAPACITY 20 PRODUCT ZONE 15.4m x 6.6m x 3.9m













66





5-15 PLAY ZONE 13.8m x 11.1m





CAPACITY 20 PRODUCT ZONE 11.8m x 9.1m x 5m



Where imagination runs wild and adventure never ends - welcome to the play area!





⊕∰ AGE



5-15 **PLAY ZONE** 

14.4m x 9.8m





CAPACITY 11 PRODUCT ZONE 12.4m x 7.8m x 3.4m





"

Play, explore, and create memories that last a lifetime!













5-15 **PLAY ZONE** 







Representation of the product zone 12.5mx 8.5mx 4.7m



Colours















A world of fun waiting to be explored, one step at a time





#### **RDH114**



AGE



5-15 PLAY ZONE

14.3m x 10m





PRODUCT ZONE 12.3m x 8m x 3.9m





"

Building strength, creativity & memories – one playtime at a ti