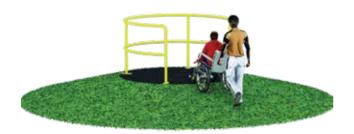

# **INCLUSIVE SERIES**

FUNRIDO understands that every playground is unique. The Non-Standard Play Station offers customizable options to fit any space, whether it be schools, parks, or community centers. Choose from various modules and configurations to create a one-of-a-kind play experience that structures ensure safety, durability, and long-lasting performance for the entire community.

### **FRINCOT**

5-15

PLAY ZONE 7.6<sub>m</sub> x 13.8<sub>m</sub>

CAPACITY 06 PRODUCT ZONE 5.6mx 11.8mx 4.75m

Outdoor play inspires kids to move, connect, and grow, offering numerous benefits for their physical, mental, and social development. It encourages creativity, improves motor skills, and promotes emotional well-being. Our play equipment, made with safe, non-toxic materials, provides a secure space for children to explore, learn, and build lasting friendships. Designed with both fun and safety in mind, it ensures that kids can enjoy their playtime without any worries. Let them thrive in an environment that fosters growth, imagination, and healthy activity.

5-15

PLAY ZONE 12.5m x 12m

PRODUCT ZONE 10.5m x 10m x 5m

Playing outdoors is vital for children's overall development, helping to promote active lifestyles, improve physical fitness, and encourage social interaction with peers. It allows kids to explore their creativity, build confidence, and develop essential motor skills. Our safe, high-quality play equipment is designed with children in mind, ensuring they can engage in healthy, fun, and imaginative play without risk. Made from durable and child-friendly materials, our equipment provides parents with peace of mind while their kids enjoy endless outdoor adventures.