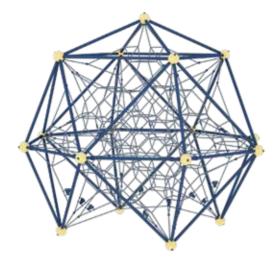

### **LLDPE MFS SERIES - RDL200**

Autdoor rope courses offer an exciting and challenging way for kids to engage with physical activity, develop key motor skills, and build self-confidence. These dynamic courses provide children with an opportunity to push their limits, test their balance, and overcome obstacles, all while having fun outdoors

Safety is our priority. Our rope play equipment is manufactured using high-strength, weather-resistant ropes & reinforced steel frames to withstand rigorous outdoor conditions. With anti-slip surfaces, secure fastenings, & robust construction, our play structures provide a worry-free environment for children to climb, swing, & explore.