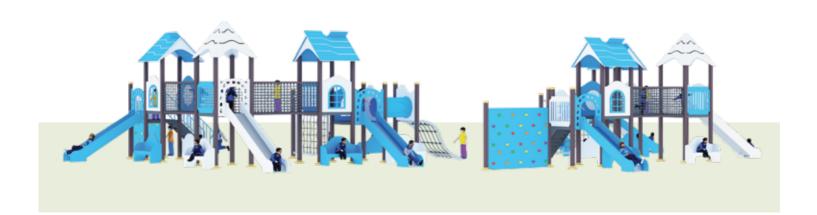

### RDL018

**AGE** 

5-15

**PLAY ZONE** 

10.7m x 17.4m

CAPACITY 06

**PRODUCT ZONE** 8.7m x 15.4m x 4.7m

Encouraging outdoor play fosters children's health, imagination, and friendships, while also promoting physical activity and overall well-being. It helps kids develop important social and cognitive skills, encouraging creativity and teamwork. Our play equipment is thoughtfully designed and built from safe, durable materials to ensure children can explore, climb, and play with confidence. We prioritize safety and quality, creating a secure environment where kids can enjoy endless fun, engage in imaginative play, and build lasting memories, all while parents have peace of mind.