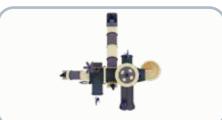

#### RDC012

**AGE** 

6-15 **PLAY ZONE** 7.6m x 8.3m

CAPACITY 15

**PRODUCT ZONE** 5.6m x 6.3m x 5.4m

Ideal for parks, playgrounds, and schoolyards, this colorful unit features age-appropriate equipment that encourages active play. Its weather-resistant materials ensure longevity, allowing children to enjoy the outdoors in any condition. Safety is paramount, with smooth edges and non-slip surfaces providing a secure play environment. Inspire a love for fitness and exploration with this vibrant addition to any children's play area, where health and fun unite!