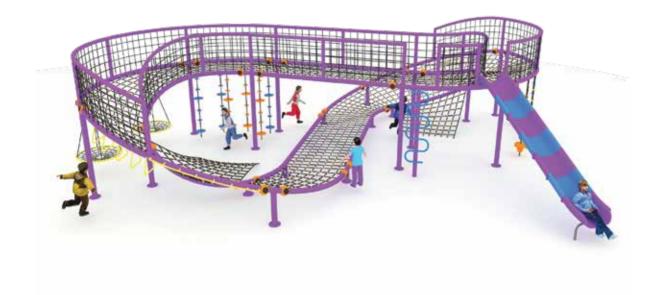

### **LLDPE MFS SERIES - RDL200**

Autdoor rope courses offer an exciting and challenging way for kids to engage with physical activity, develop key motor skills, and build self-confidence. These dynamic courses provide children with an opportunity to push their limits, test their balance, and overcome obstacles, all while having fun outdoors

Safety is our priority. Our rope play equipment is manufactured using high-strength, weather-resistant ropes & reinforced steel frames to withstand rigorous outdoor conditions. With anti-slip surfaces, secure fastenings, & robust construction, our play structures provide a worry-free environment for children to climb, swing, & explore.