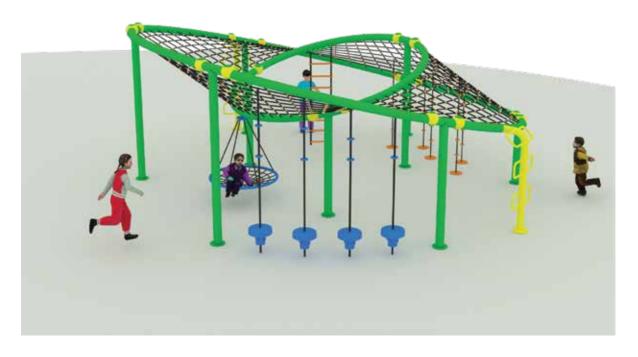

### **LLDPE MFS SERIES - RDL200**

Autdoor rope courses offer an exciting and challenging way for kids to engage with physical activity, develop key motor skills, and build self-confidence. These dynamic courses provide children with an opportunity to push their limits, test their balance, and overcome obstacles, all while having fun outdoors

Safety is our priority. Our rope play equipment is manufactured using high-strength, weather-resistant ropes & reinforced steel frames to withstand rigorous outdoor conditions. With anti-slip surfaces, secure fastenings, & robust construction, our play structures provide a worry-free environment for children to climb, swing, & explore.