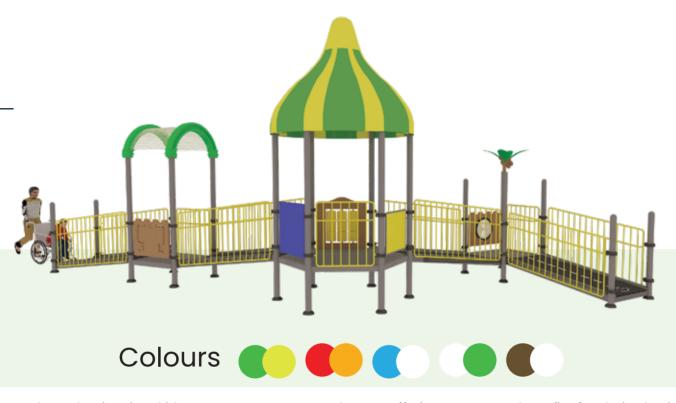

### **FRINCOT**

5-15

PLAY ZONE 7.6<sub>m</sub> x 13.8<sub>m</sub>

CAPACITY 06 PRODUCT ZONE 5.6mx 11.8mx 4.75m

Outdoor play inspires kids to move, connect, and grow, offering numerous benefits for their physical, mental, and social development. It encourages creativity, improves motor skills, and promotes emotional well-being. Our play equipment, made with safe, non-toxic materials, provides a secure space for children to explore, learn, and build lasting friendships. Designed with both fun and safety in mind, it ensures that kids can enjoy their playtime without any worries. Let them thrive in an environment that fosters growth, imagination, and healthy activity.