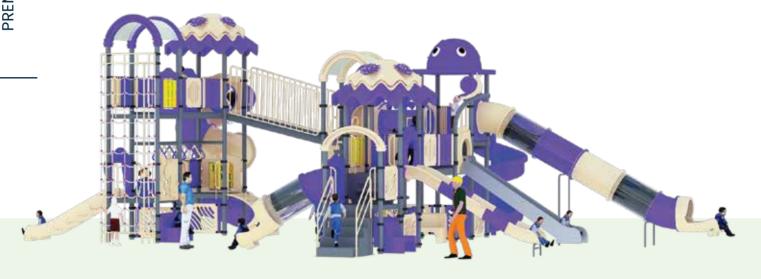

We create the FANTASTIC Play World!!

PRODUCT ZONE 8mx14.3mx4.3m

PLAY ZONE 10mx 9.9m

Play inspires you to create wonders!!

**AGE GROUP** 06-15

**PRODUCT ZONE** 7.2m x 5.8m x 5.7m

 $\begin{array}{c} \textbf{PLAY ZONE} \\ 9.2_{m \times} 7.8_{m} \end{array}$ 

The joy of play is the foundation of a healthy **mind & body** 

**PRODUCT ZONE** 17.5m x 8.6m x 4.3m

**PLAY ZONE** 19.5<sub>m</sub> × 10.6<sub>m</sub>

we inspire you to create wonders!!

our imagination runs wild & adventure never ends

we inspire you to create wonders!!

PRODUCT ZONE 8m x 5m x 6.2m

 $\begin{array}{c} \textbf{PLAY ZONE} \\ 10_{mx}7_{m} \end{array}$ 

Play is the key to unlocking a childs potential

 $\begin{array}{c} \textbf{PRODUCT ZONE} \\ 14.8_{m\,x} \, 6.3_{mx} 4.5_{m} \end{array}$ 

**PLAY ZONE** 12.8<sub>m x</sub> 4.3<sub>m</sub>

www.funrido.com

Play is the highest form of research

PRODUCT ZONE 11m x 6.6mx8m

PLAY ZONE 13mx 8.6m

Here, the only rule is to have fun let your imagination

PRODUCT ZONE 11.4m x 8.5m x 6m

**PLAY ZONE** 13.4<sub>m x</sub> 10.5<sub>m</sub>

CAPACITY 35

play gives children chance to practice what they are learning

PRODUCT ZONE 8.2mx6.2mx6m

 $\begin{array}{c} \textbf{PLAY ZONE} \\ 10.2_{m \times} 8.2_{m} \end{array}$ 