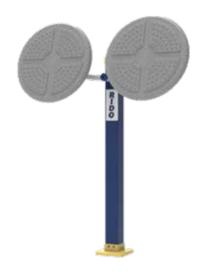

### **LLDPE MFS SERIES - RDL200**

we take pride in offering top-tier outdoor gym equipment designed to provide both kids & adults with an effective and enjoyable workout while promoting physical health and well being. Crafted from premium materials, our fitness structures ensure safety, durability, and long-lasting performance for the entire community.

Safety is our priority. Our outdoor gym equipment is manufactured using high-strength, weather-resistant materials and reinforced steel frames to withstand rigorous outdoor conditions. With anti-slip surfaces, ergonomic designs, and robust construction, our fitness structures provide a worry-free environment for users to exercise, train, and stay active.