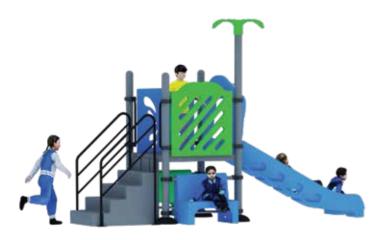

#### RDC012

**AGE** 

6-15 **PLAY ZONE** 7.6m x 8.3m

CAPACITY 15

**PRODUCT ZONE** 5.6m x 6.3m x 5.4m

Ideal for parks, playgrounds, and schoolyards, this colorful unit features age-appropriate equipment that encourages active play. Its weather-resistant materials ensure longevity, allowing children to enjoy the outdoors in any condition. Safety is paramount, with smooth edges and non-slip surfaces providing a secure play environment. Inspire a love for fitness and exploration with this vibrant addition to any children's play area, where health and fun unite!