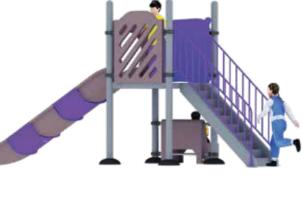

We create the FANTASTIC Play World!!

PRODUCT ZONE 8mx14.3mx4.3m

PLAY ZONE 10mx 9.9m

Play inspires you to create wonders!!

**AGE GROUP** 06-15

**PRODUCT ZONE** 7.2m x 5.8m x 5.7m

 $\begin{array}{c} \textbf{PLAY ZONE} \\ 9.2_{m \times} 7.8_{m} \end{array}$ 