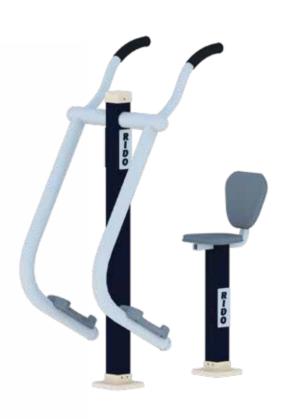

### **LLDPE MFS SERIES - RDL200**

Autdoor rope courses offer an exciting and challenging way for kids to engage with physical activity, develop key motor skills, and build self-confidence. These dynamic courses provide children with an opportunity to push their limits, test their balance, and overcome obstacles, all while having fun outdoors

Safety is our priority. Our rope play equipment is manufactured using high-strength, weather-resistant ropes & reinforced steel frames to withstand rigorous outdoor conditions. With anti-slip surfaces, secure fastenings, & robust construction, our play structures provide a worry-free environment for children to climb, swing, & explore.