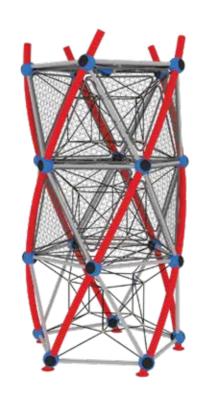

### **LLDPE MFS SERIES - RDL200**

Autdoor rope courses offer an exciting and challenging way for kids to engage with physical activity, develop key motor skills, and build self-confidence. These dynamic courses provide children with an opportunity to push their limits, test their balance, and overcome obstacles, all while having fun outdoors

Safety is our priority. Our rope play equipment is manufactured using high-strength, weather-resistant ropes & reinforced steel frames to withstand rigorous outdoor conditions. With anti-slip surfaces, secure fastenings, & robust construction, our play structures provide a worry-free environment for children to climb, swing, & explore.