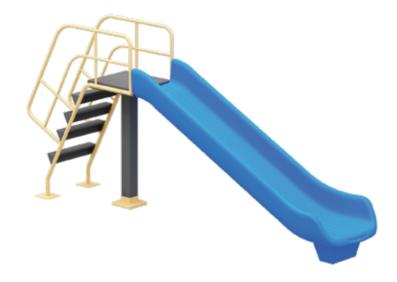

#### RDC012

**AGE** 

6-15 **PLAY ZONE** 7.6m x 8.3m

CAPACITY 15

**PRODUCT ZONE** 5.6m x 6.3m x 5.4m

Ideal for parks, playgrounds, and schoolyards, this colorful unit features age-appropriate equipment that encourages active play. Its weather-resistant materials ensure longevity, allowing children to enjoy the outdoors in any condition. Safety is paramount, with smooth edges and non-slip surfaces providing a secure play environment. Inspire a love for fitness and exploration with this vibrant addition to any children's play area, where health and fun unite!

**CUSTOM SERIES** 

AGE

6-15 PLAY ZONE 7.3m x 5.4m

CAPACITY 10

PRODUCT ZONE 5.3m x 3.4mx 3m

Perfect for parks, playgrounds, and schoolyards, this colorful unit features age-appropriate equipment that sparks creativity and imagination. Its weather-resistant materials ensure durability, allowing children to enjoy outdoor play in any condition. Safety is our top priority, with smooth edges and non-slip surfaces to provide a secure environment for play. Inspire a love for fitness and outdoor exploration with this exciting addition to any children's play area, where fun and health come together in a dynamic and inviting way