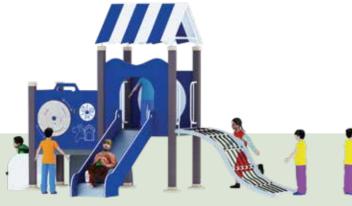

5-15

PLAY ZONE 12.5m x 12m

PRODUCT ZONE 10.5m x 10m x 5m

Playing outdoors is vital for children's overall development, helping to promote active lifestyles, improve physical fitness, and encourage social interaction with peers. It allows kids to explore their creativity, build confidence, and develop essential motor skills. Our safe, high-quality play equipment is designed with children in mind, ensuring they can engage in healthy, fun, and imaginative play without risk. Made from durable and child-friendly materials, our equipment provides parents with peace of mind while their kids enjoy endless outdoor adventures.