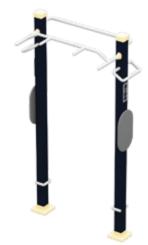

### **LLDPE MFS SERIES - RDL200**

we take pride in offering top-tier outdoor gym equipment designed to provide both kids & adults with an effective and enjoyable workout while promoting physical health and well being. Crafted from premium materials, our fitness structures ensure safety, durability, and long-lasting performance for the entire community.

Safety is our priority. Our outdoor gym equipment is manufactured using high-strength, weather-resistant materials and reinforced steel frames to withstand rigorous outdoor conditions. With anti-slip surfaces, ergonomic designs, and robust construction, our fitness structures provide a worry-free environment for users to exercise, train, and stay active.