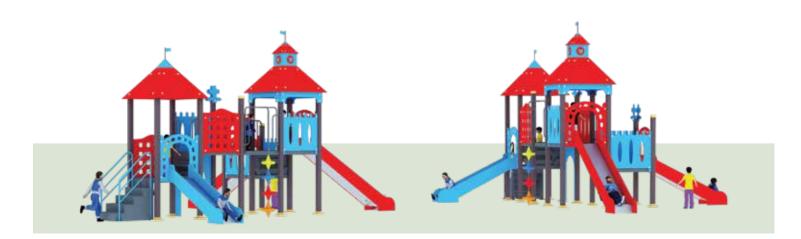

#### RDC012

**AGE** 

6-15 **PLAY ZONE** 7.6m x 8.3m

CAPACITY 15

**PRODUCT ZONE** 5.6m x 6.3m x 5.4m

Ideal for parks, playgrounds, and schoolyards, this colorful unit features age-appropriate equipment that encourages active play. Its weather-resistant materials ensure longevity, allowing children to enjoy the outdoors in any condition. Safety is paramount, with smooth edges and non-slip surfaces providing a secure play environment. Inspire a love for fitness and exploration with this vibrant addition to any children's play area, where health and fun unite!

**CUSTOM SERIES** 

AGE

6-15 PLAY ZONE 7.3m x 5.4m

CAPACITY 10

PRODUCT ZONE 5.3m x 3.4mx 3m

Perfect for parks, playgrounds, and schoolyards, this colorful unit features age-appropriate equipment that sparks creativity and imagination. Its weather-resistant materials ensure durability, allowing children to enjoy outdoor play in any condition. Safety is our top priority, with smooth edges and non-slip surfaces to provide a secure environment for play. Inspire a love for fitness and outdoor exploration with this exciting addition to any children's play area, where fun and health come together in a dynamic and inviting way