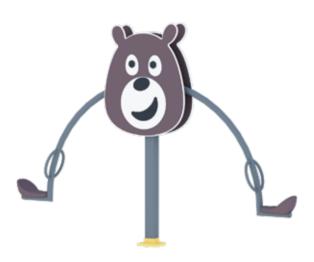

**AGE GROUP** 3-08 **PRODUCT ZONE**  $0.8 \text{m} \times 2 \text{m} \times 0.6 \text{m}$ PLAY ZONE 2.8m x 4m

Seasaw add a social dimension to the joy of rocking. Rocking on a seesaw trains children's muscles, motor skills, balance and coordination. The spacious design and sturdy back and foot supports allow children of all abilities to play together. The fun thrill of rocking will make children return for more. There is nothing better than rocking with a friend - or two!