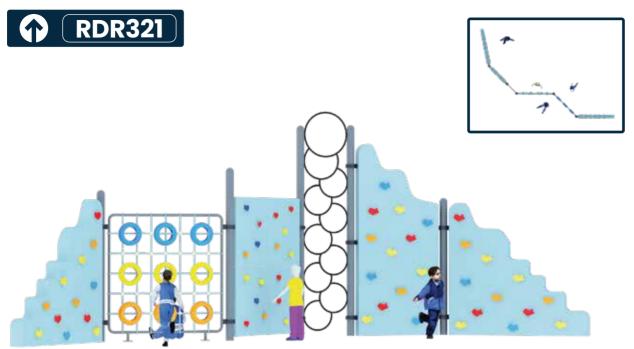

**PLAY ZONE** 9.1<sub>m x</sub> 6.7<sub>m</sub>

**RDR322** 

15 ABOVE

AGE GROUP PRODUCT ZONE  $4.2_{mx}4.2_{mx}2_{m}$ 

**PLAY ZONE**  $6.2 m \times 6.2 m$ 

AGE GROUP 3-12

**PRODUCT ZONE**  $8.7m \times 5.8m \times 2.1m$ 