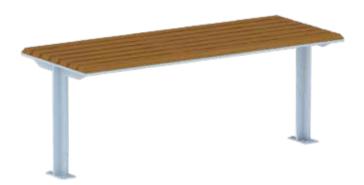

#### **ADD ONS**

RWB003 CAPACITY 70 Ltrs

RWB004 CAPACITY 70 Ltrs

**PRODUCT DIMENSION**  $1.5_{mx}1.5_{mx}0.4_{m}$ 

**PRODUCT DIMENSION**  $1.5_{mx}1.5_{mx}0.4_{m}$ 

PRODUCT DIMENSION  $2_{mx}2_{mx}0.4_{m}$ 

**↑ RDT103** 

 $\begin{array}{l} \textbf{PRODUCT DIMENSION} \\ 2_{mx} 2_{mx} 0.4_m \end{array}$ 

PRODUCT DIMENSION  $2.5_{mx}2.5_{mx}0.5_{m}$ 

PRODUCT DIMENSION  $3_{mx}3_{mx}0.5_{m}$ 