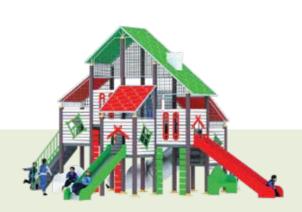

#### RDC012

**AGE** 

6-15 **PLAY ZONE** 7.6m x 8.3m

CAPACITY 15

**PRODUCT ZONE** 5.6m x 6.3m x 5.4m

Ideal for parks, playgrounds, and schoolyards, this colorful unit features age-appropriate equipment that encourages active play. Its weather-resistant materials ensure longevity, allowing children to enjoy the outdoors in any condition. Safety is paramount, with smooth edges and non-slip surfaces providing a secure play environment. Inspire a love for fitness and exploration with this vibrant addition to any children's play area, where health and fun unite!