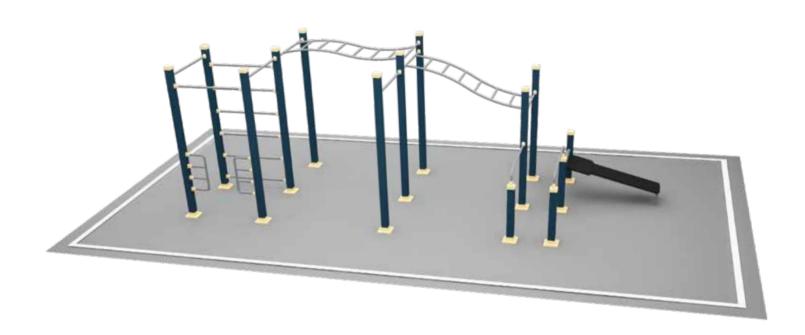

### **LLDPE MFS SERIES - RDL200**

we take pride in offering top-tier outdoor gym equipment designed to provide both kids & adults with an effective and enjoyable workout while promoting physical health and well being. Crafted from premium materials, our fitness structures ensure safety, durability, and long-lasting performance for the entire community.

Safety is our priority. Our outdoor gym equipment is manufactured using high-strength, weather-resistant materials and reinforced steel frames to withstand rigorous outdoor conditions. With anti-slip surfaces, ergonomic designs, and robust construction, our fitness structures provide a worry-free environment for users to exercise, train, and stay active.