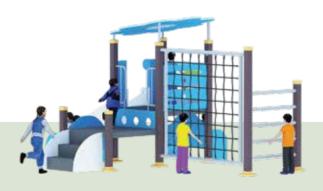

### **LLDPE MFS SERIES - RDL200**

Autdoor rope courses offer an exciting and challenging way for kids to engage with physical activity, develop key motor skills, and build self-confidence. These dynamic courses provide children with an opportunity to push their limits, test their balance, and overcome obstacles, all while having fun outdoors

Safety is our priority. Our rope play equipment is manufactured using high-strength, weather-resistant ropes & reinforced steel frames to withstand rigorous outdoor conditions. With anti-slip surfaces, secure fastenings, & robust construction, our play structures provide a worry-free environment for children to climb, swing, & explore.