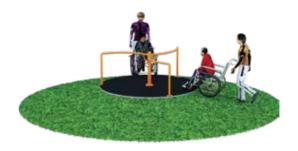

# **INCLUSIVE SERIES**

FUNRIDO understands that every playground is unique. The Non-Standard Play Station offers customizable options to fit any space, whether it be schools, parks, or community centers. Choose from various modules and configurations to create a one-of-a-kind play experience that structures ensure safety, durability, and long-lasting performance for the entire community.

### **FRINCOT**

5-15

PLAY ZONE 7.6<sub>m</sub> x 13.8<sub>m</sub>

CAPACITY 06 PRODUCT ZONE 5.6mx 11.8mx 4.75m

Outdoor play inspires kids to move, connect, and grow, offering numerous benefits for their physical, mental, and social development. It encourages creativity, improves motor skills, and promotes emotional well-being. Our play equipment, made with safe, non-toxic materials, provides a secure space for children to explore, learn, and build lasting friendships. Designed with both fun and safety in mind, it ensures that kids can enjoy their playtime without any worries. Let them thrive in an environment that fosters growth, imagination, and healthy activity.

5-15

PLAY ZONE 12.5m x 12m

PRODUCT ZONE 10.5m x 10m x 5m

Playing outdoors is vital for children's overall development, helping to promote active lifestyles, improve physical fitness, and encourage social interaction with peers. It allows kids to explore their creativity, build confidence, and develop essential motor skills. Our safe, high-quality play equipment is designed with children in mind, ensuring they can engage in healthy, fun, and imaginative play without risk. Made from durable and child-friendly materials, our equipment provides parents with peace of mind while their kids enjoy endless outdoor adventures.