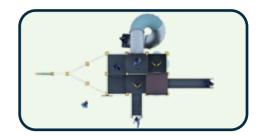

#### RDC012

**AGE** 

6-15 **PLAY ZONE** 7.6m x 8.3m

CAPACITY 15

**PRODUCT ZONE** 5.6m x 6.3m x 5.4m

Ideal for parks, playgrounds, and schoolyards, this colorful unit features age-appropriate equipment that encourages active play. Its weather-resistant materials ensure longevity, allowing children to enjoy the outdoors in any condition. Safety is paramount, with smooth edges and non-slip surfaces providing a secure play environment. Inspire a love for fitness and exploration with this vibrant addition to any children's play area, where health and fun unite!