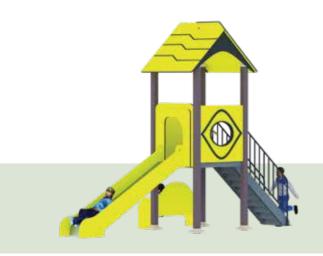

#### RDC012

**AGE** 

6-15 **PLAY ZONE** 7.6m x 8.3m

CAPACITY 15

**PRODUCT ZONE** 5.6m x 6.3m x 5.4m

Ideal for parks, playgrounds, and schoolyards, this colorful unit features age-appropriate equipment that encourages active play. Its weather-resistant materials ensure longevity, allowing children to enjoy the outdoors in any condition. Safety is paramount, with smooth edges and non-slip surfaces providing a secure play environment. Inspire a love for fitness and exploration with this vibrant addition to any children's play area, where health and fun unite!