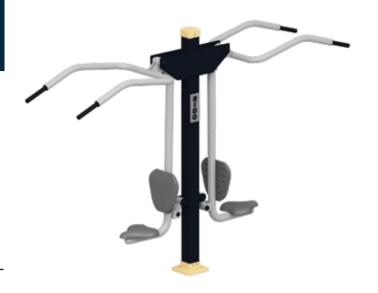

### **LLDPE MFS SERIES - RDL200**

we take pride in offering top-tier outdoor gym equipment designed to provide both kids & adults with an effective and enjoyable workout while promoting physical health and well being. Crafted from premium materials, our fitness structures ensure safety, durability, and long-lasting performance for the entire community.

Safety is our priority. Our outdoor gym equipment is manufactured using high-strength, weather-resistant materials and reinforced steel frames to withstand rigorous outdoor conditions. With anti-slip surfaces, ergonomic designs, and robust construction, our fitness structures provide a worry-free environment for users to exercise, train, and stay active.