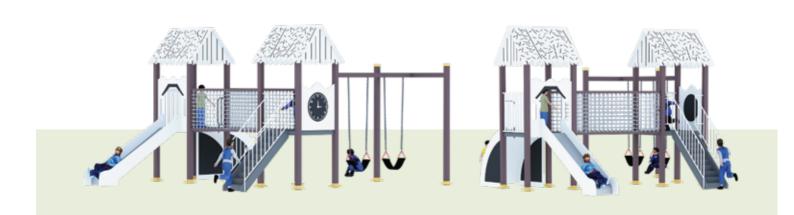

### HDPE MFS SERIES - RDH099

**HDPE SERIES** 

#### **RDH100**

₽₽₽ AGE

5-15 PLAY ZONE 12.5m x 8m

CAPACITY 15 PRODUCT ZONE 10.5m x 6m x 4.5m

166

Play, explore, and create memories that last a lifetime!

**HDPE SERIES** 

166