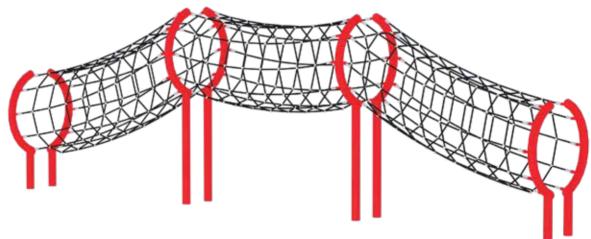

### **LLDPE MFS SERIES - RDL200**

Autdoor rope courses offer an exciting and challenging way for kids to engage with physical activity, develop key motor skills, and build self-confidence. These dynamic courses provide children with an opportunity to push their limits, test their balance, and overcome obstacles, all while having fun outdoors

Safety is our priority. Our rope play equipment is manufactured using high-strength, weather-resistant ropes & reinforced steel frames to withstand rigorous outdoor conditions. With anti-slip surfaces, secure fastenings, & robust construction, our play structures provide a worry-free environment for children to climb, swing, & explore.