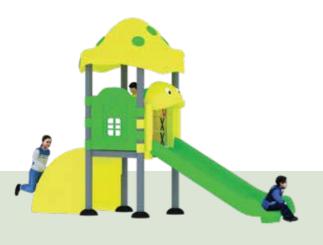

#### RDC012

**AGE** 

6-15 **PLAY ZONE** 7.6m x 8.3m

CAPACITY 15

**PRODUCT ZONE** 5.6m x 6.3m x 5.4m

Ideal for parks, playgrounds, and schoolyards, this colorful unit features age-appropriate equipment that encourages active play. Its weather-resistant materials ensure longevity, allowing children to enjoy the outdoors in any condition. Safety is paramount, with smooth edges and non-slip surfaces providing a secure play environment. Inspire a love for fitness and exploration with this vibrant addition to any children's play area, where health and fun unite!

**CUSTOM SERIES** 

AGE

6-15 PLAY ZONE 7.3m x 5.4m

CAPACITY 10

PRODUCT ZONE 5.3m x 3.4mx 3m

Perfect for parks, playgrounds, and schoolyards, this colorful unit features age-appropriate equipment that sparks creativity and imagination. Its weather-resistant materials ensure durability, allowing children to enjoy outdoor play in any condition. Safety is our top priority, with smooth edges and non-slip surfaces to provide a secure environment for play. Inspire a love for fitness and outdoor exploration with this exciting addition to any children's play area, where fun and health come together in a dynamic and inviting way