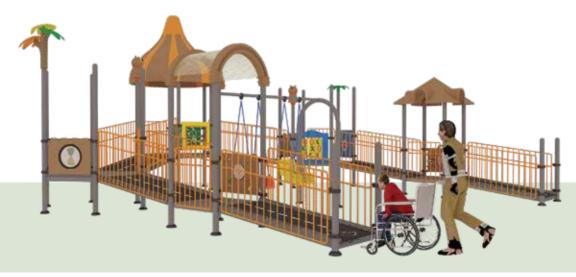

# **INCLUSIVE SERIES**

FUNRIDO understands that every playground is unique. The Non-Standard Play Station offers customizable options to fit any space, whether it be schools, parks, or community centers. Choose from various modules and configurations to create a one-of-a-kind play experience that structures ensure safety, durability, and long-lasting performance for the entire community.

### **FRINCOT**

5-15

PLAY ZONE 7.6<sub>m</sub> x 13.8<sub>m</sub>

CAPACITY 06 PRODUCT ZONE 5.6mx 11.8mx 4.75m

Outdoor play inspires kids to move, connect, and grow, offering numerous benefits for their physical, mental, and social development. It encourages creativity, improves motor skills, and promotes emotional well-being. Our play equipment, made with safe, non-toxic materials, provides a secure space for children to explore, learn, and build lasting friendships. Designed with both fun and safety in mind, it ensures that kids can enjoy their playtime without any worries. Let them thrive in an environment that fosters growth, imagination, and healthy activity.