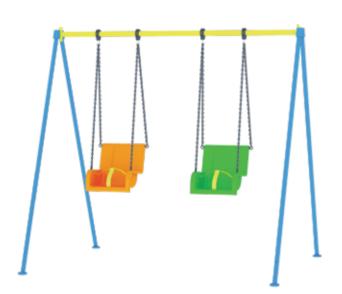

 $1.8 m \times 1.8 m \times 2.7 m$ 

SWING CHAIN RUBBER COATED CHAIN

**PLAY ZONE**  $3.8 \text{m} \times 7.8 \text{m}$ 

6-15

AGE GROUP PRODUCT ZONE **PLAY ZONE**  $5_{m \times} 7.8_{m}$  $3m \times 1.8m \times 2.7m$ 

6-15

AGE GROUP PRODUCT ZONE  $5.9_{mx}1.8_{mx}2.7_{m}$ 

**PLAY ZONE**  $7.9 m \times 7.8 m$ 

AGE GROUP PRODUCT ZONE 6-15

**PLAY ZONE**  $1.6 m \times 0.5 m \times 2.7 m$  $3.6 \text{m} \times 6.5 \text{m}$ 

6-15

AGE GROUP PRODUCT ZONE  $3_{mx}0.5_{mx}2.7_{m}$ 

**PLAY ZONE**  $5_{m\,x}\,6.5_{m}$ 

6-15

AGE GROUP PRODUCT ZONE  $9_{mx}9_{mx}3.2_{m}$ 

**PLAY ZONE** 12mx 12m

AGE GROUP PRODUCT ZONE 4.5mx 4.5mx 2.7m 7.5m