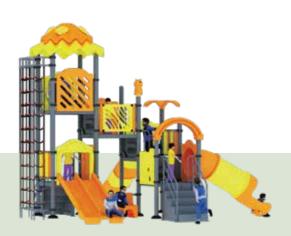

### **FRINCOT**

5-15

PLAY ZONE 7.6<sub>m</sub> x 13.8<sub>m</sub>

CAPACITY 06 PRODUCT ZONE 5.6mx 11.8mx 4.75m

Outdoor play inspires kids to move, connect, and grow, offering numerous benefits for their physical, mental, and social development. It encourages creativity, improves motor skills, and promotes emotional well-being. Our play equipment, made with safe, non-toxic materials, provides a secure space for children to explore, learn, and build lasting friendships. Designed with both fun and safety in mind, it ensures that kids can enjoy their playtime without any worries. Let them thrive in an environment that fosters growth, imagination, and healthy activity.

5-15

PLAY ZONE 12.5m x 12m

PRODUCT ZONE 10.5m x 10m x 5m

Playing outdoors is vital for children's overall development, helping to promote active lifestyles, improve physical fitness, and encourage social interaction with peers. It allows kids to explore their creativity, build confidence, and develop essential motor skills. Our safe, high-quality play equipment is designed with children in mind, ensuring they can engage in healthy, fun, and imaginative play without risk. Made from durable and child-friendly materials, our equipment provides parents with peace of mind while their kids enjoy endless outdoor adventures.

### RDL018

**AGE** 

5-15

**PLAY ZONE** 

10.7m x 17.4m

CAPACITY 06

**PRODUCT ZONE** 8.7m x 15.4m x 4.7m

Encouraging outdoor play fosters children's health, imagination, and friendships, while also promoting physical activity and overall well-being. It helps kids develop important social and cognitive skills, encouraging creativity and teamwork. Our play equipment is thoughtfully designed and built from safe, durable materials to ensure children can explore, climb, and play with confidence. We prioritize safety and quality, creating a secure environment where kids can enjoy endless fun, engage in imaginative play, and build lasting memories, all while parents have peace of mind.