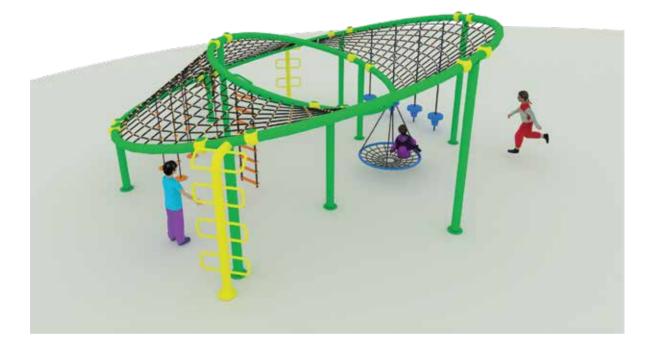

### **LLDPE MFS SERIES - RDL200**

Autdoor rope courses offer an exciting and challenging way for kids to engage with physical activity, develop key motor skills, and build self-confidence. These dynamic courses provide children with an opportunity to push their limits, test their balance, and overcome obstacles, all while having fun outdoors

Safety is our priority. Our rope play equipment is manufactured using high-strength, weather-resistant ropes & reinforced steel frames to withstand rigorous outdoor conditions. With anti-slip surfaces, secure fastenings, & robust construction, our play structures provide a worry-free environment for children to climb, swing, & explore.