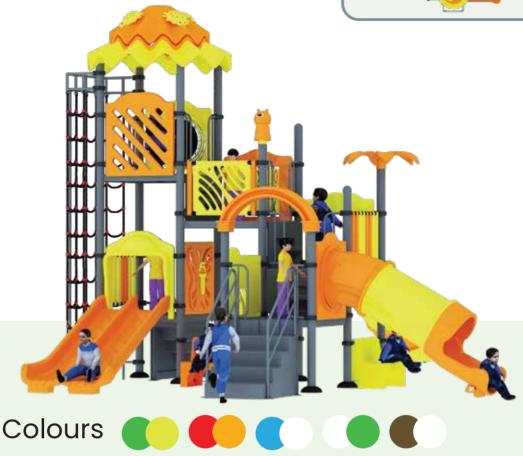

### **FRINCOT**

5-15

PLAY ZONE 7.6<sub>m</sub> x 13.8<sub>m</sub>

CAPACITY 06 PRODUCT ZONE 5.6mx 11.8mx 4.75m

Outdoor play inspires kids to move, connect, and grow, offering numerous benefits for their physical, mental, and social development. It encourages creativity, improves motor skills, and promotes emotional well-being. Our play equipment, made with safe, non-toxic materials, provides a secure space for children to explore, learn, and build lasting friendships. Designed with both fun and safety in mind, it ensures that kids can enjoy their playtime without any worries. Let them thrive in an environment that fosters growth, imagination, and healthy activity.

5-15

PLAY ZONE 12.5m x 12m

PRODUCT ZONE 10.5m x 10m x 5m

Playing outdoors is vital for children's overall development, helping to promote active lifestyles, improve physical fitness, and encourage social interaction with peers. It allows kids to explore their creativity, build confidence, and develop essential motor skills. Our safe, high-quality play equipment is designed with children in mind, ensuring they can engage in healthy, fun, and imaginative play without risk. Made from durable and child-friendly materials, our equipment provides parents with peace of mind while their kids enjoy endless outdoor adventures.

### RDL018

**AGE** 

5-15

**PLAY ZONE** 

10.7m x 17.4m

CAPACITY 06

**PRODUCT ZONE** 8.7m x 15.4m x 4.7m

Encouraging outdoor play fosters children's health, imagination, and friendships, while also promoting physical activity and overall well-being. It helps kids develop important social and cognitive skills, encouraging creativity and teamwork. Our play equipment is thoughtfully designed and built from safe, durable materials to ensure children can explore, climb, and play with confidence. We prioritize safety and quality, creating a secure environment where kids can enjoy endless fun, engage in imaginative play, and build lasting memories, all while parents have peace of mind.