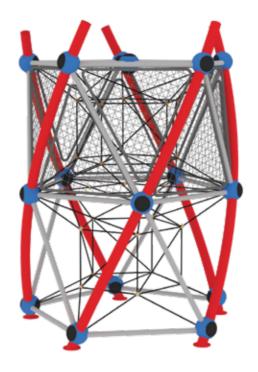

### **LLDPE MFS SERIES - RDL200**

Autdoor rope courses offer an exciting and challenging way for kids to engage with physical activity, develop key motor skills, and build self-confidence. These dynamic courses provide children with an opportunity to push their limits, test their balance, and overcome obstacles, all while having fun outdoors

Safety is our priority. Our rope play equipment is manufactured using high-strength, weather-resistant ropes & reinforced steel frames to withstand rigorous outdoor conditions. With anti-slip surfaces, secure fastenings, & robust construction, our play structures provide a worry-free environment for children to climb, swing, & explore.