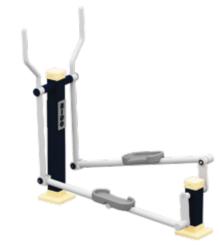

### **LLDPE MFS SERIES - RDL200**

we take pride in offering top-tier outdoor gym equipment designed to provide both kids & adults with an effective and enjoyable workout while promoting physical health and well being. Crafted from premium materials, our fitness structures ensure safety, durability, and long-lasting performance for the entire community.

Safety is our priority. Our outdoor gym equipment is manufactured using high-strength, weather-resistant materials and reinforced steel frames to withstand rigorous outdoor conditions. With anti-slip surfaces, ergonomic designs, and robust construction, our fitness structures provide a worry-free environment for users to exercise, train, and stay active.