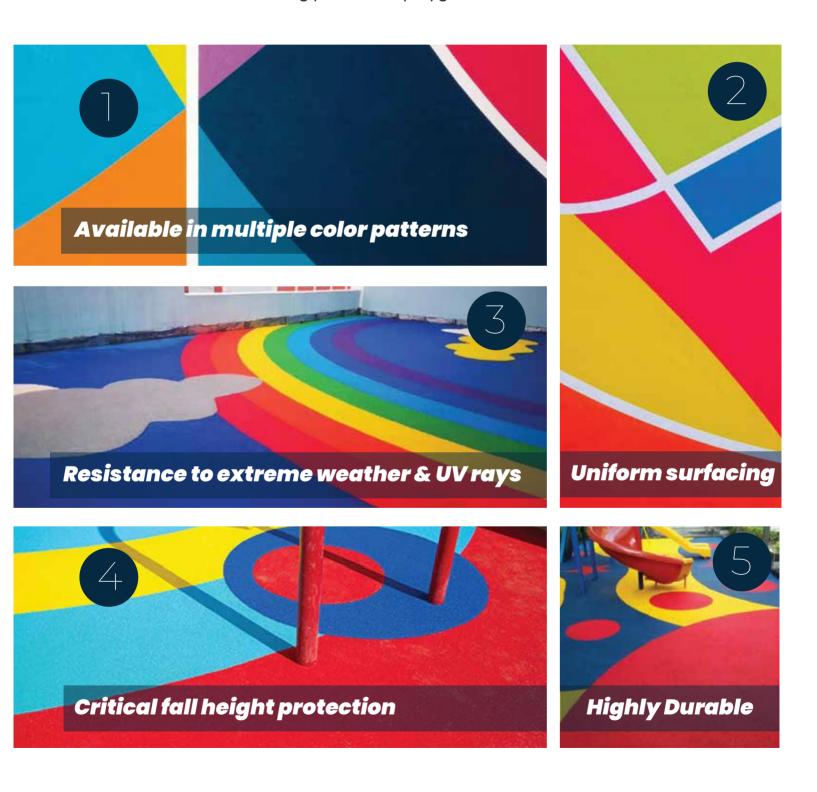

## **EPDM FLOOR**

Wonderful addition for an injury free and beautiful outdoor playground. The poured-in-place, joint-free material made from rubber granules are exclusively designed to minimize injuries due to unexpected falls in the play area. Water drains promptly through its granular base layer, making it a great choice for outdoor athletic tracks, walking paths, and playgrounds