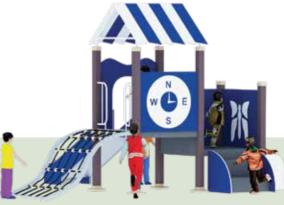

### RDL018

**AGE** 

5-15

**PLAY ZONE** 

10.7m x 17.4m

CAPACITY 06

**PRODUCT ZONE** 8.7m x 15.4m x 4.7m

Encouraging outdoor play fosters children's health, imagination, and friendships, while also promoting physical activity and overall well-being. It helps kids develop important social and cognitive skills, encouraging creativity and teamwork. Our play equipment is thoughtfully designed and built from safe, durable materials to ensure children can explore, climb, and play with confidence. We prioritize safety and quality, creating a secure environment where kids can enjoy endless fun, engage in imaginative play, and build lasting memories, all while parents have peace of mind.