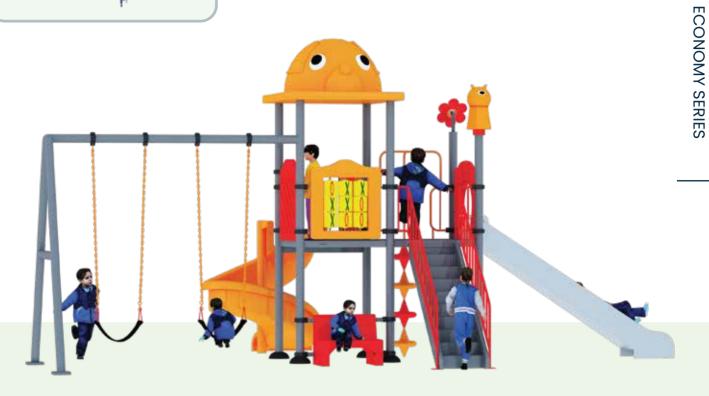

#### RDC012

**AGE** 

6-15 **PLAY ZONE** 7.6m x 8.3m

CAPACITY 15

**PRODUCT ZONE** 5.6m x 6.3m x 5.4m

Ideal for parks, playgrounds, and schoolyards, this colorful unit features age-appropriate equipment that encourages active play. Its weather-resistant materials ensure longevity, allowing children to enjoy the outdoors in any condition. Safety is paramount, with smooth edges and non-slip surfaces providing a secure play environment. Inspire a love for fitness and exploration with this vibrant addition to any children's play area, where health and fun unite!