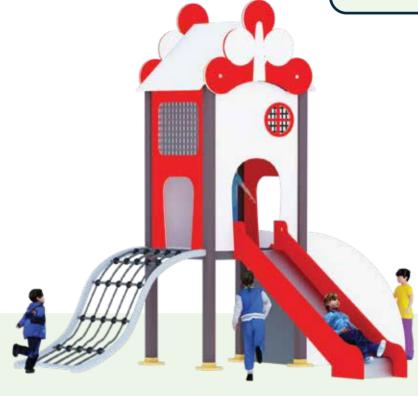

#### RDC012

**AGE** 

6-15 **PLAY ZONE** 7.6m x 8.3m

CAPACITY 15

**PRODUCT ZONE** 5.6m x 6.3m x 5.4m

Ideal for parks, playgrounds, and schoolyards, this colorful unit features age-appropriate equipment that encourages active play. Its weather-resistant materials ensure longevity, allowing children to enjoy the outdoors in any condition. Safety is paramount, with smooth edges and non-slip surfaces providing a secure play environment. Inspire a love for fitness and exploration with this vibrant addition to any children's play area, where health and fun unite!