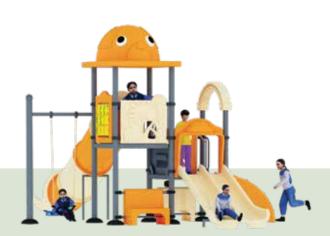

We create the FANTASTIC Play World!!

PRODUCT ZONE 8mx14.3mx4.3m

PLAY ZONE 10mx 9.9m

Play inspires you to create wonders!!

**AGE GROUP** 06-15

**PRODUCT ZONE** 7.2m x 5.8m x 5.7m

 $\begin{array}{c} \textbf{PLAY ZONE} \\ 9.2_{m \times} 7.8_{m} \end{array}$ 

The joy of play is the foundation of a healthy **mind & body** 

**PRODUCT ZONE** 17.5m x 8.6m x 4.3m

**PLAY ZONE** 19.5<sub>m</sub> × 10.6<sub>m</sub>

we inspire you to create wonders!!

our imagination runs wild & adventure never ends

we inspire you to create wonders!!

PRODUCT ZONE 8m x 5m x 6.2m

 $\begin{array}{c} \textbf{PLAY ZONE} \\ 10_{mx}7_{m} \end{array}$ 

Play is the key to unlocking a childs potential

 $\begin{array}{c} \textbf{PRODUCT ZONE} \\ 14.8_{m\,x} \, 6.3_{mx} 4.5_{m} \end{array}$ 