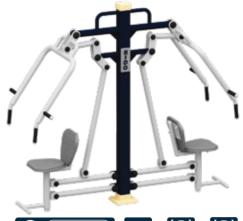

### **LLDPE MFS SERIES - RDL200**

we take pride in offering top-tier outdoor gym equipment designed to provide both kids & adults with an effective and enjoyable workout while promoting physical health and well being. Crafted from premium materials, our fitness structures ensure safety, durability, and long-lasting performance for the entire community.

Safety is our priority. Our outdoor gym equipment is manufactured using high-strength, weather-resistant materials and reinforced steel frames to withstand rigorous outdoor conditions. With anti-slip surfaces, ergonomic designs, and robust construction, our fitness structures provide a worry-free environment for users to exercise, train, and stay active.