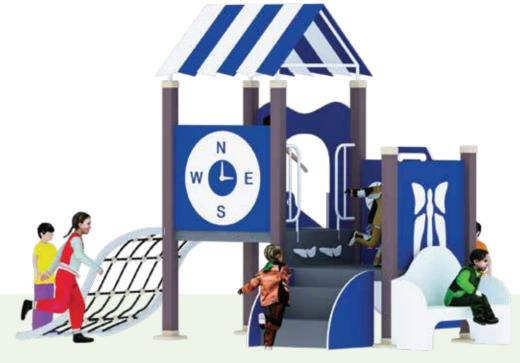

### **FRINCOT**

5-15

PLAY ZONE 7.6<sub>m</sub> x 13.8<sub>m</sub>

CAPACITY 06 PRODUCT ZONE 5.6mx 11.8mx 4.75m

Outdoor play inspires kids to move, connect, and grow, offering numerous benefits for their physical, mental, and social development. It encourages creativity, improves motor skills, and promotes emotional well-being. Our play equipment, made with safe, non-toxic materials, provides a secure space for children to explore, learn, and build lasting friendships. Designed with both fun and safety in mind, it ensures that kids can enjoy their playtime without any worries. Let them thrive in an environment that fosters growth, imagination, and healthy activity.