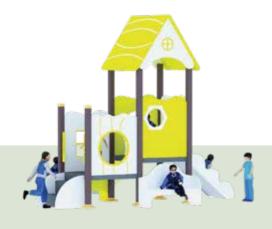

We create the FANTASTIC Play World!!

PRODUCT ZONE 8mx14.3mx4.3m

PLAY ZONE 10mx 9.9m

Play inspires you to create wonders!!

**AGE GROUP** 06-15

**PRODUCT ZONE** 7.2m x 5.8m x 5.7m

 $\begin{array}{c} \textbf{PLAY ZONE} \\ 9.2_{m \times} 7.8_{m} \end{array}$ 