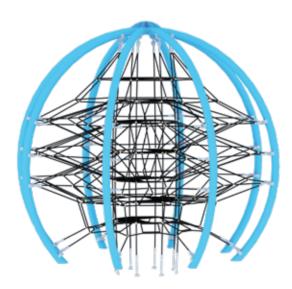

### **LLDPE MFS SERIES - RDL200**

Autdoor rope courses offer an exciting and challenging way for kids to engage with physical activity, develop key motor skills, and build self-confidence. These dynamic courses provide children with an opportunity to push their limits, test their balance, and overcome obstacles, all while having fun outdoors

Safety is our priority. Our rope play equipment is manufactured using high-strength, weather-resistant ropes & reinforced steel frames to withstand rigorous outdoor conditions. With anti-slip surfaces, secure fastenings, & robust construction, our play structures provide a worry-free environment for children to climb, swing, & explore.