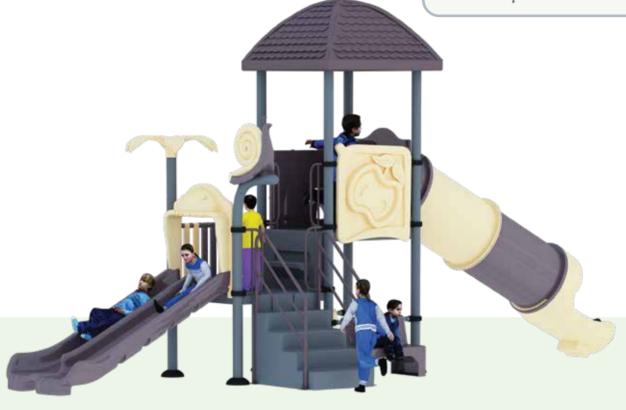

We create the FANTASTIC Play World!!

PRODUCT ZONE 8mx14.3mx4.3m

PLAY ZONE 10mx 9.9m

Play inspires you to create wonders!!

**AGE GROUP** 06-15

**PRODUCT ZONE** 7.2m x 5.8m x 5.7m

 $\begin{array}{c} \textbf{PLAY ZONE} \\ 9.2_{m \times} 7.8_{m} \end{array}$ 