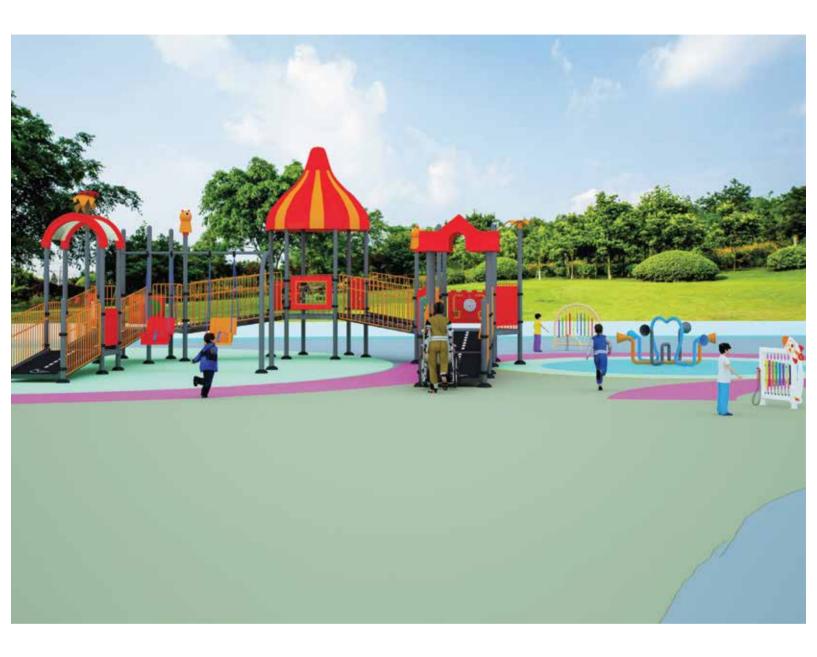

9ft









**AGE GROUP** 03-06 PRODUCT ZONE  $4.3 \text{m} \times 2 \text{m} \times 0.9 \text{m}$ PLAY ZONE 6.3m x 4m









**AGE GROUP** 03-06 **PRODUCT ZONE**  $4m \times 2m \times 0.9m$ PLAY ZONE 6m x 4m















**AGE GROUP** 04-12

**PRODUCT ZONE** 5.5m x 1.8m x 1.2m

PLAY ZONE 7.5m x 3.8m











**AGE GROUP** 04-12 **PRODUCT ZONE**  $6.75 \text{m} \times 2 \text{m} \times 1.5 \text{m}$ PLAY ZONE 8.75m x 4m **PLAY ZONE** 06













**AGE GROUP** 04-12 PRODUCT ZONE 8m x 8m x 2.1m PLAY ZONE 10m x 10m

**AVAILABLE SIZES:** 5ft, 7ft, 9ft









**AGE GROUP** 04-12 **PRODUCT ZONE** 5.5m x 1.7m x 1.5m PLAY ZONE  $7.5 \text{m} \times 3.7 \text{m}$ 









**AGE GROUP** 04-12 **PRODUCT ZONE** 4.5 m x 2.7 m x 1.5 m **PLAY ZONE** 6.5m x 4.7m



# **INCLUSIVE SERIES**





FUNRIDO understands that every playground is unique. The Non-Standard Play Station offers customizable options to fit any space, whether it be schools, parks, or community centers. Choose from various modules and configurations to create a one-of-a-kind play experience that structures ensure safety, durability, and long-lasting performance for the entire community.









### **FRINCOT**





5-15



PLAY ZONE 7.6<sub>m</sub> x 13.8<sub>m</sub>





CAPACITY 06 PRODUCT ZONE 5.6mx 11.8mx 4.75m





Outdoor play inspires kids to move, connect, and grow, offering numerous benefits for their physical, mental, and social development. It encourages creativity, improves motor skills, and promotes emotional well-being. Our play equipment, made with safe, non-toxic materials, provides a secure