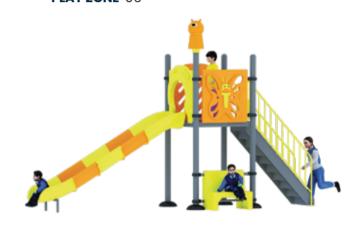

**PLAY ZONE** 13.4<sub>m x</sub> 10.5<sub>m</sub>

CAPACITY 35

play gives children chance to practice what they are learning

PRODUCT ZONE 8.2mx6.2mx6m

 $\begin{array}{c} \textbf{PLAY ZONE} \\ 10.2_{m \times} 8.2_{m} \end{array}$ 