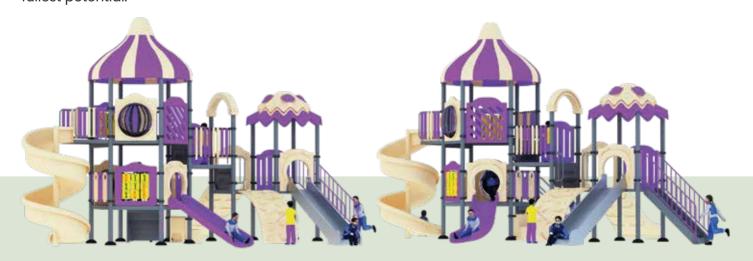

### **FRINCOT**

5-15

PLAY ZONE 7.6<sub>m</sub> x 13.8<sub>m</sub>

CAPACITY 06 PRODUCT ZONE 5.6mx 11.8mx 4.75m

Outdoor play inspires kids to move, connect, and grow, offering numerous benefits for their physical, mental, and social development. It encourages creativity, improves motor skills, and promotes emotional well-being. Our play equipment, made with safe, non-toxic materials, provides a secure space for children to explore, learn, and build lasting friendships. Designed with both fun and safety in mind, it ensures that kids can enjoy their playtime without any worries. Let them thrive in an environment that fosters growth, imagination, and healthy activity.

5-15

PLAY ZONE 12.5m x 12m

PRODUCT ZONE 10.5m x 10m x 5m

Playing outdoors is vital for children's overall development, helping to promote active lifestyles, improve physical fitness, and encourage social interaction with peers. It allows kids to explore their creativity, build confidence, and develop essential motor skills. Our safe, high-quality play equipment is designed with children in mind, ensuring they can engage in healthy, fun, and imaginative play without risk. Made from durable and child-friendly materials, our equipment provides parents with peace of mind while their kids enjoy endless outdoor adventures.