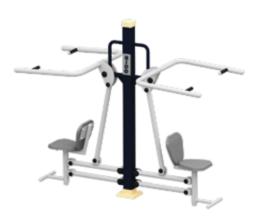

### **LLDPE MFS SERIES - RDL200**

we take pride in offering top-tier outdoor gym equipment designed to provide both kids & adults with an effective and enjoyable workout while promoting physical health and well being. Crafted from premium materials, our fitness structures ensure safety, durability, and long-lasting performance for the entire community.

Safety is our priority. Our outdoor gym equipment is manufactured using high-strength, weather-resistant materials and reinforced steel frames to withstand rigorous outdoor conditions. With anti-slip surfaces, ergonomic designs, and robust construction, our fitness structures provide a worry-free environment for users to exercise, train, and stay active.