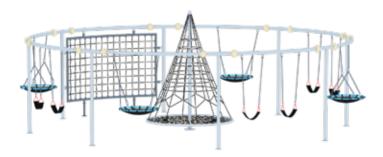

### **LLDPE MFS SERIES - RDL200**

Autdoor rope courses offer an exciting and challenging way for kids to engage with physical activity, develop key motor skills, and build self-confidence. These dynamic courses provide children with an opportunity to push their limits, test their balance, and overcome obstacles, all while having fun outdoors

Safety is our priority. Our rope play equipment is manufactured using high-strength, weather-resistant ropes & reinforced steel frames to withstand rigorous outdoor conditions. With anti-slip surfaces, secure fastenings, & robust construction, our play structures provide a worry-free environment for children to climb, swing, & explore.