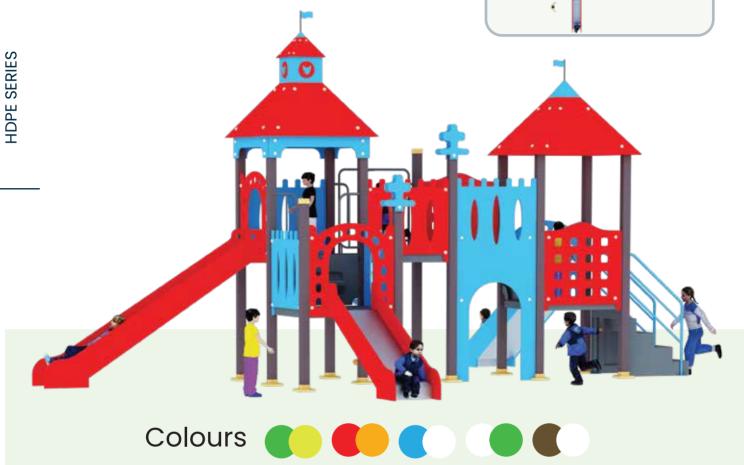

5-15 PLAY ZONE

 $10.7 m \times 8.5 m$ 

CAPACITY 15

Where imagination runs wild and adventure never ends - welcome to the play area!