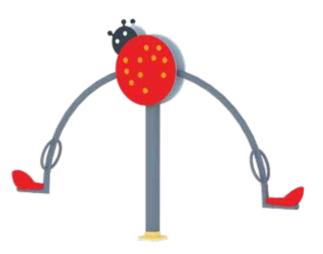

**AGE GROUP** 3-08 PRODUCT ZONE  $0.8 \text{m} \times 2 \text{m} \times 0.6 \text{m}$ PLAY ZONE  $2.8 \text{m} \times 4 \text{m}$ 

**AGE GROUP** 3-08 PRODUCT ZONE  $0.8 \text{m} \times 2 \text{m} \times 0.6 \text{m}$ PLAY ZONE 2.8m x 4m