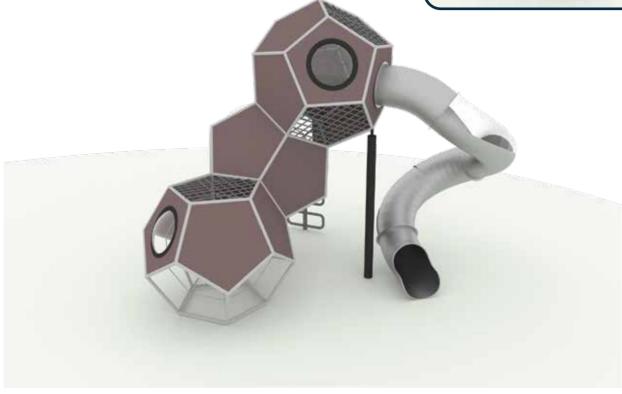

## **INDIVIDUAL SERIES**

FUNRIDO understands that every playground is unique. The Non-Standard Play Station offers customizable options to fit any space, whether it be schools, parks, or community centers. Choose from various modules and configurations to create a one-of-a-kind play experience that meets your community's needs.