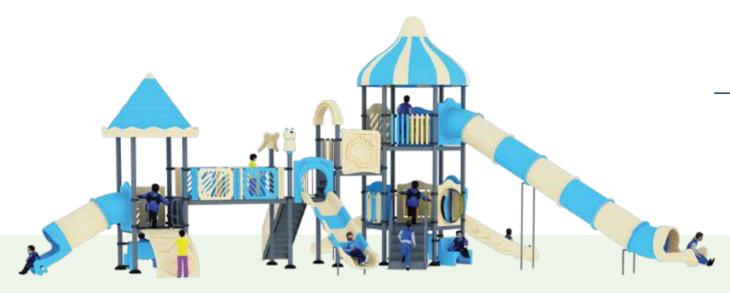

We create the FANTASTIC Play World!!

PRODUCT ZONE 8mx14.3mx4.3m

PLAY ZONE 10mx 9.9m

Play inspires you to create wonders!!

**AGE GROUP** 06-15

**PRODUCT ZONE** 7.2m x 5.8m x 5.7m

 $\begin{array}{c} \textbf{PLAY ZONE} \\ 9.2_{m \times} 7.8_{m} \end{array}$ 

The joy of play is the foundation of a healthy **mind & body** 

**PRODUCT ZONE** 17.5m x 8.6m x 4.3m

**PLAY ZONE** 19.5<sub>m</sub> × 10.6<sub>m</sub>

we inspire you to create wonders!!

our imagination runs wild & adventure never ends

we inspire you to create wonders!!

PRODUCT ZONE 8m x 5m x 6.2m

 $\begin{array}{c} \textbf{PLAY ZONE} \\ 10_{mx}7_{m} \end{array}$ 

Play is the key to unlocking a childs potential

 $\begin{array}{c} \textbf{PRODUCT ZONE} \\ 14.8_{m\,x} \, 6.3_{mx} 4.5_{m} \end{array}$ 

**PLAY ZONE** 12.8<sub>m x</sub> 4.3<sub>m</sub>

www.funrido.com

Play is the highest form of research

PRODUCT ZONE 11m x 6.6mx8m

PLAY ZONE 13mx 8.6m

Here, the only rule is to have fun let your imagination

PRODUCT ZONE 11.4m x 8.5m x 6m

**PLAY ZONE** 13.4<sub>m x</sub> 10.5<sub>m</sub>

CAPACITY 35

play gives children chance to practice what they are learning

PRODUCT ZONE 8.2mx6.2mx6m

 $\begin{array}{c} \textbf{PLAY ZONE} \\ 10.2_{m \times} 8.2_{m} \end{array}$ 