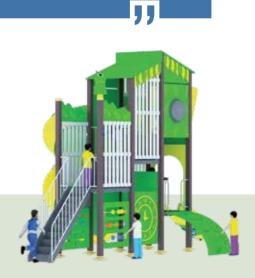

### RDL018

**AGE** 

5-15

**PLAY ZONE** 

10.7m x 17.4m

CAPACITY 06

**PRODUCT ZONE** 8.7m x 15.4m x 4.7m

Encouraging outdoor play fosters children's health, imagination, and friendships, while also promoting physical activity and overall well-being. It helps kids develop important social and cognitive skills, encouraging creativity and teamwork. Our play equipment is thoughtfully designed and built from safe, durable materials to ensure children can explore, climb, and play with confidence. We prioritize safety and quality, creating a secure environment where kids can enjoy endless fun, engage in imaginative play, and build lasting memories, all while parents have peace of mind.