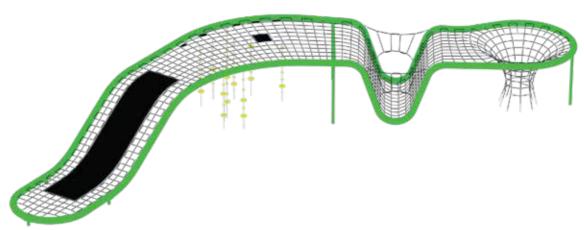

### **LLDPE MFS SERIES - RDL200**

Autdoor rope courses offer an exciting and challenging way for kids to engage with physical activity, develop key motor skills, and build self-confidence. These dynamic courses provide children with an opportunity to push their limits, test their balance, and overcome obstacles, all while having fun outdoors

Safety is our priority. Our rope play equipment is manufactured using high-strength, weather-resistant ropes & reinforced steel frames to withstand rigorous outdoor conditions. With anti-slip surfaces, secure fastenings, & robust construction, our play structures provide a worry-free environment for children to climb, swing, & explore.