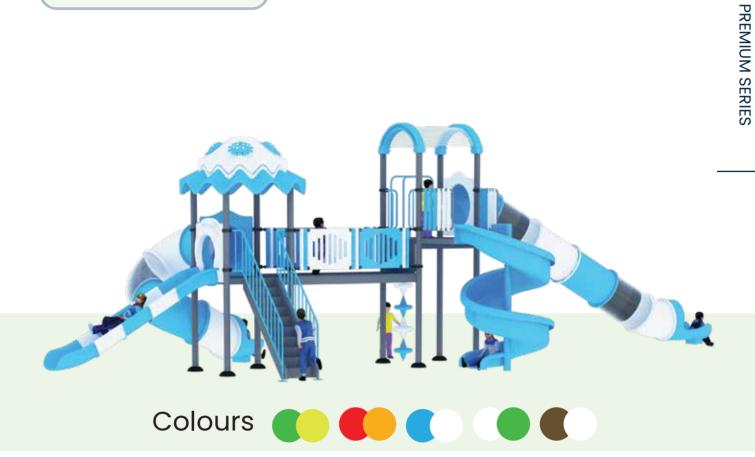

Colours

"

The best way to predict the future is to create it.

5-15 PLAY ZONE 12.5m x 12.5m

CAPACITY 20 PRODUCT ZONE 10.5m x 10.5m x 4.7m

166

A child's play is their work, and their work is their joy.

5-15 PLAY ZONE 12.3m x 10.5m

CAPACITY 25 PRODUCT ZONE 10.3mx 8.5mx 3.7m

Colours

Let the little things in life be big adventures in the playground of imagination.

5-15

PLAY ZONE 13.2m x 15.4m

CAPACITY 30 PRODUCT ZONE 11.2m x 13.4m x 5.6m