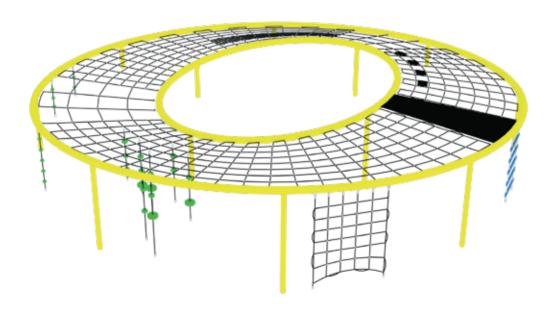

### **LLDPE MFS SERIES - RDL200**

Autdoor rope courses offer an exciting and challenging way for kids to engage with physical activity, develop key motor skills, and build self-confidence. These dynamic courses provide children with an opportunity to push their limits, test their balance, and overcome obstacles, all while having fun outdoors

Safety is our priority. Our rope play equipment is manufactured using high-strength, weather-resistant ropes & reinforced steel frames to withstand rigorous outdoor conditions. With anti-slip surfaces, secure fastenings, & robust construction, our play structures provide a worry-free environment for children to climb, swing, & explore.