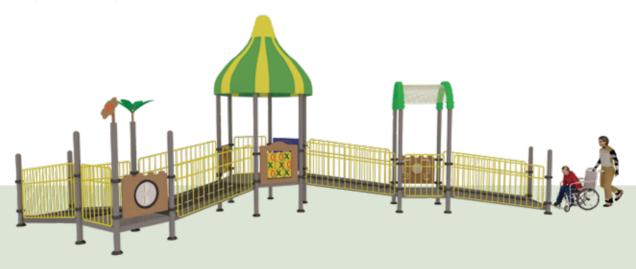

### RDL018

**AGE** 

5-15

**PLAY ZONE** 

10.7m x 17.4m

CAPACITY 06

**PRODUCT ZONE** 8.7m x 15.4m x 4.7m

Encouraging outdoor play fosters children's health, imagination, and friendships, while also promoting physical activity and overall well-being. It helps kids develop important social and cognitive skills, encouraging creativity and teamwork. Our play equipment is thoughtfully designed and built from safe, durable materials to ensure children can explore, climb, and play with confidence. We prioritize safety and quality, creating a secure environment where kids can enjoy endless fun, engage in imaginative play, and build lasting memories, all while parents have peace of mind.