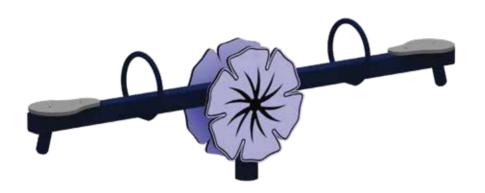

**₽₽₽** 

(HPR10A)

AGE GROUP 3-08
PRODUCT ZONE 3m x 3m x 1.8m

(HPR10C) PARTICIPATION PARTITION PAR

AGE GROUP 3-08
PRODUCT ZONE 3mx3mx1.7m

Elevate playtime with our Heavy-Duty Seesaw, designed for durability and fun! Constructed from high-density polyethylene (HDPE) sheets, this seesaw offers a smooth, sturdy surface that is resistant to weather, fading, and wear. The framework is built with galvanized iron (GI) steel pipes, providing exceptional strength and stability for safe play.

**AGE GROUP** 3-08 **PRODUCT ZONE**  $0.8 \text{m} \times 2 \text{m} \times 0.6 \text{m}$ PLAY ZONE 2.8m x 4m

Seasaw add a social dimension to the joy of rocking. Rocking on a seesaw trains children's muscles, motor skills, balance and coordination. The spacious design and sturdy back and foot supports allow children of all abilities to play together. The fun thrill of rocking will make children return for more. There is nothing better than rocking with a friend - or two!