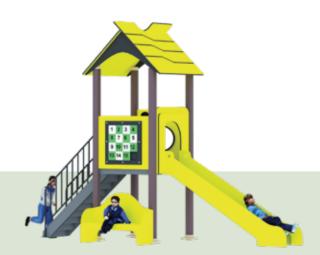

**CUSTOM SERIES** 

AGE

6-15 PLAY ZONE 7.3m x 5.4m

CAPACITY 10

PRODUCT ZONE 5.3m x 3.4mx 3m

Perfect for parks, playgrounds, and schoolyards, this colorful unit features age-appropriate equipment that sparks creativity and imagination. Its weather-resistant materials ensure durability, allowing children to enjoy outdoor play in any condition. Safety is our top priority, with smooth edges and non-slip surfaces to provide a secure environment for play. Inspire a love for fitness and outdoor exploration with this exciting addition to any children's play area, where fun and health come together in a dynamic and inviting way