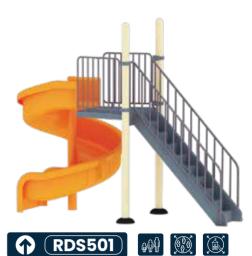

UP PRODUCT ZONE 4.9mx 4.6mx 2.7m 6.9mx 10.6m

**PLAY ZONE** 











6-15

AGE GROUP PRODUCT ZONE  $2.2_{mx}1.5_{mx}2_{m}$ 

**PLAY ZONE**  $4.2 m \times 7.5 m$ 















6-15

AGE GROUP PRODUCT ZONE  $2.2_{mx}1.5_{mx}2_{m}$ 

**PLAY ZONE**  $4.2 m \times 7.5 m$ 









6-15

AGE GROUP PRODUCT ZONE  $2.7_{mx}1.5_{mx}2_{m}$ 

**PLAY ZONE**  $4.7 \text{m} \times 7.5 \text{ m}$ 













6-15

AGE GROUP PRODUCT ZONE  $2.7_{mx}1.8_{mx}2_{m}$ 

**PLAY ZONE**  $4.7m \times 7.8m$ 





AGE GROUP 4-12 PRODUCT ZONE  $6.2 \text{m} \times 0.8 \text{m} \times 2.9 \text{m}$  PLAY ZONE  $8.2 \text{m} \times 2.8 \text{m}$ 



**AGE GROUP** 4-12 **PRODUCT ZONE** 3.5m x 1.2m x 1.5m **PLAY ZONE** 5.5m x 3.2m



**AGE GROUP** 4-12 **PRODUCT ZONE** 4.5m x 1.4m x 1.5m **PLAY ZONE** 5.5m x 3.2m



 $\label{eq:age_age} \mbox{ AGE GROUP } 4\mbox{-}12 \\ \mbox{ PRODUCT ZONE } 3.5_m\,x\,1.2_m\,x\,1.5_m \\ \mbox{ PLAY ZONE } 5.5_m\,x\,3.2_m \\ \mbox{}$ 

AVAILABLE SIZES: 1.5ft, 2.1ft, 2.7ft



AGE GROUP 4-12 PRODUCT ZONE  $4.5_m \times 1.4_m \times 1.5_m$  PLAY ZONE  $5.5_m \times 3.2_m$ 





AGE GROUP 3-6 PRODUCT ZONE  $6.2_m \times 0.8_m \times 0.9_m$  PLAY ZONE  $8.2_m \times 2.8_m$ 













**AGE GROUP** 4-12 **PRODUCT ZONE** 3.5 m x 1.2 m x 1.5 m PLAY ZONE  $5.5 \text{m} \times 3.2 \text{m}$ 











**AGE GROUP** 3-6 **PRODUCT ZONE** 6.2m x 0.8m x 1.5m PLAY ZONE  $5.5 \text{m} \times 3.2 \text{m}$ PLAY ZONE  $8.2 \text{m} \times 2.8 \text{m}$ **AVAILABLE SIZES:** 5ft ,7ft













**AGE GROUP** 03-06 PRODUCT ZONE  $3.4 \text{m} \times 0.8 \text{m} \times 0.9 \text{m}