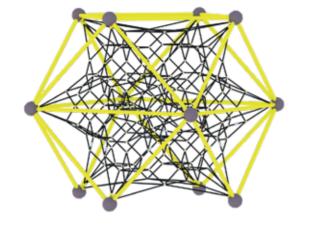

### **LLDPE MFS SERIES - RDL200**

Autdoor rope courses offer an exciting and challenging way for kids to engage with physical activity, develop key motor skills, and build self-confidence. These dynamic courses provide children with an opportunity to push their limits, test their balance, and overcome obstacles, all while having fun outdoors

Safety is our priority. Our rope play equipment is manufactured using high-strength, weather-resistant ropes & reinforced steel frames to withstand rigorous outdoor conditions. With anti-slip surfaces, secure fastenings, & robust construction, our play structures provide a worry-free environment for children to climb, swing, & explore.