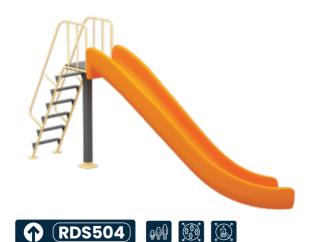

**AGE GROUP** 03-06 PRODUCT ZONE  $3.4 \text{m} \times 0.8 \text{m} \times 0.9 \text{m}$ PLAY ZONE 5.4m x 2.8m

♠ RDS509
♠ ♥

**AGE GROUP** 04-12 PRODUCT ZONE 5m x 2.5m x 2.1m **PLAY ZONE** 7m x 4.5m **AVAILABLE SIZES:** 5ft, 7ft, 9ft