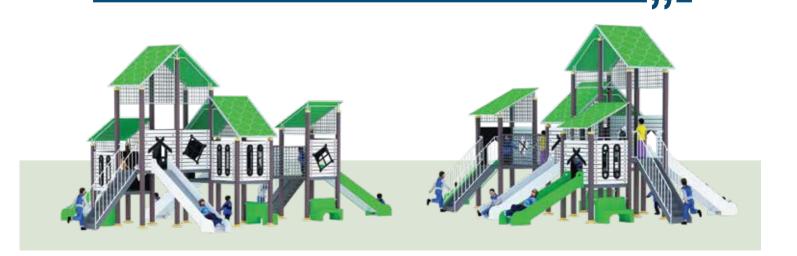

ay, explore, and create memories that last a lifetime!













5-15 **PLAY ZONE** 







Representation of the product zone 12.5mx 8.5mx 4.7m



Colours















A world of fun waiting to be explored, one step at a time





#### **RDH114**



AGE



5-15 PLAY ZONE

14.3m x 10m





PRODUCT ZONE 12.3m x 8m x 3.9m





"

Building strength, creativity & memories – one playtime at a time.







166

⊕∰ AGE



5-15 **PLAY ZONE** 

17.1m x 11.3m



CAPACITY 20 PRODUCT ZONE 15.1m x 9.3m x 3.8m





A place where smiles are contagious & every child is a hero of their own adventure.



### **RDH116**



⊕∰ AGE



5-15 **PLAY ZONE** 14.7<sub>m</sub> x 11.1<sub>m</sub>





CAPACITY 43 PRODUCT ZONE 12.7m x 9.1m x 4.8m





The best stories are written through play – make yours today!













5-15 **PLAY ZONE** 





CAPACITY 15



PRODUCT ZONE 5.4m x 3m x 3.4m





#### **RDH118**







5-15 PLAY ZONE

10.8m x 6.8m





RODUCT ZONE 8.8m x 4.8m x 3.5m



















66

A world of fun waiting to be explored, one step at a time.















5-15 **PLAY ZONE** 

7.3<sub>m</sub> x 9.5<sub>m</sub>





CAPACITY 08 PRODUCT ZONE 5.3m x 7.5m x 2.5m



Colours









"

Here, the only rule is to have fun – let your imagination soar!







#### **RDH120**







5-15 **PLAY ZONE** 

7.8<sub>m</sub> x 9.1<sub>m</sub>



CAPACITY 15 PRODUCT ZONE  $5.8 \text{m} \times 7.1 \text{m} \times 4.5 \text{m}$ 





Play area: a canvas for imagination and a stage for adventure.











5-15 PLAY ZONE

11m x 8m



CAPACITY 15



PRODUCT ZONE 9mx6mx3.8m



Colours