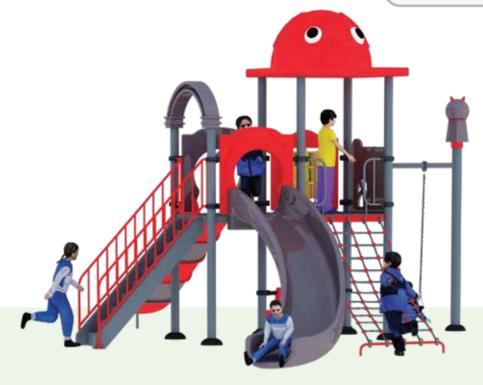

#### RDC012

**AGE** 

6-15 **PLAY ZONE** 7.6m x 8.3m

CAPACITY 15

**PRODUCT ZONE** 5.6m x 6.3m x 5.4m

Ideal for parks, playgrounds, and schoolyards, this colorful unit features age-appropriate equipment that encourages active play. Its weather-resistant materials ensure longevity, allowing children to enjoy the outdoors in any condition. Safety is paramount, with smooth edges and non-slip surfaces providing a secure play environment. Inspire a love for fitness and exploration with this vibrant addition to any children's play area, where health and fun unite!

**CUSTOM SERIES** 

AGE

6-15 PLAY ZONE 7.3m x 5.4m

CAPACITY 10

PRODUCT ZONE 5.3m x 3.4mx 3m

Perfect for parks, playgrounds, and schoolyards, this colorful unit features age-appropriate equipment that sparks creativity and imagination. Its weather-resistant materials ensure durability, allowing children to enjoy outdoor play in any condition. Safety is our top priority, with smooth edges and non-slip surfaces to provide a secure environment for play. Inspire a love for fitness and outdoor exploration with this exciting addition to any children's play area, where fun and health come together in a dynamic and inviting way