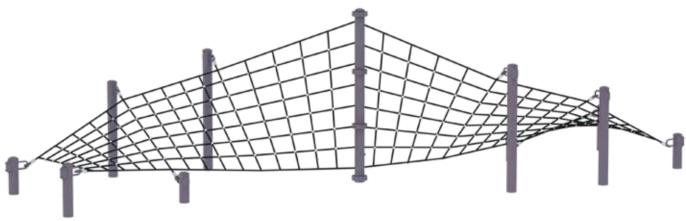

### **LLDPE MFS SERIES - RDL200**

Autdoor rope courses offer an exciting and challenging way for kids to engage with physical activity, develop key motor skills, and build self-confidence. These dynamic courses provide children with an opportunity to push their limits, test their balance, and overcome obstacles, all while having fun outdoors

Safety is our priority. Our rope play equipment is manufactured using high-strength, weather-resistant ropes & reinforced steel frames to withstand rigorous outdoor conditions. With anti-slip surfaces, secure fastenings, & robust construction, our play structures provide a worry-free environment for children to climb, swing, & explore.