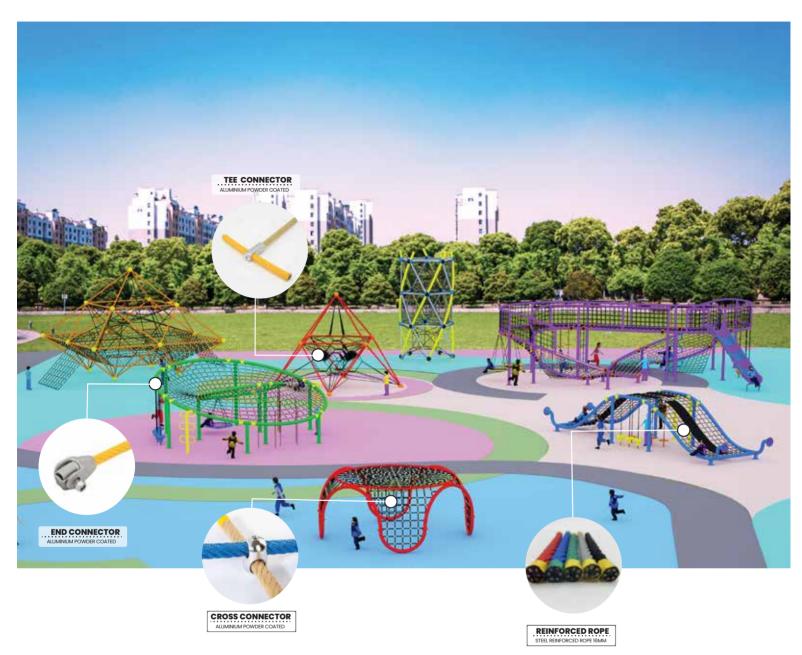

### **LLDPE MFS SERIES - RDL200**

Autdoor rope courses offer an exciting and challenging way for kids to engage with physical activity, develop key motor skills, and build self-confidence. These dynamic courses provide children with an opportunity to push their limits, test their balance, and overcome obstacles, all while having fun outdoors

Safety is our priority. Our rope play equipment is manufactured using high-strength, weather-resistant ropes & reinforced steel frames to withstand rigorous outdoor conditions. With anti-slip surfaces, secure fastenings, & robust construction, our play structures provide a worry-free environment for children to climb, swing, & explore.