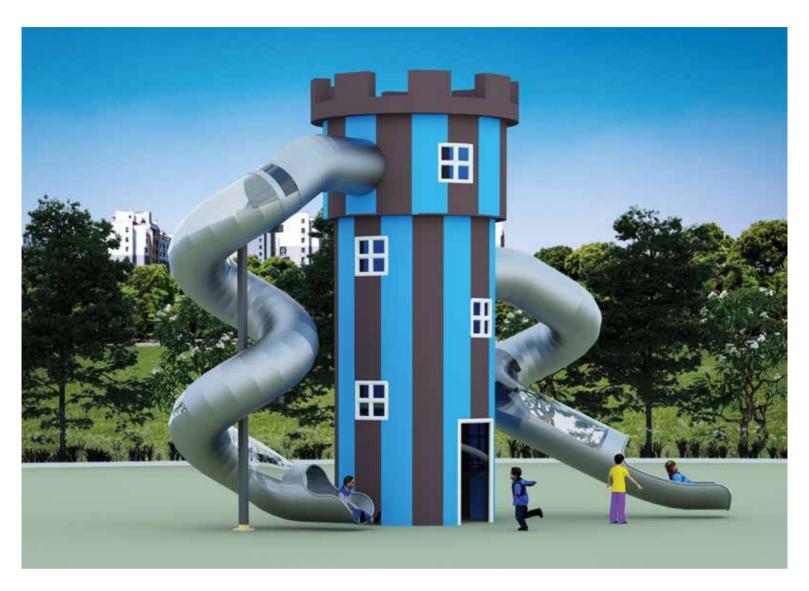

**PLAY ZONE** 13.4<sub>m x</sub> 10.5<sub>m</sub>

CAPACITY 35

play gives children chance to practice what they are learning

PRODUCT ZONE 8.2mx6.2mx6m

 $\begin{array}{c} \textbf{PLAY ZONE} \\ 10.2_{m \times} 8.2_{m} \end{array}$ 