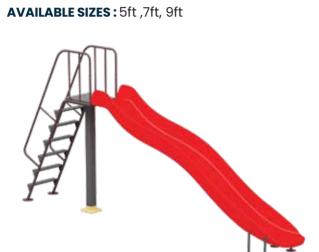

**AGE GROUP** 4-12 **PRODUCT ZONE** 3.5 m x 1.2 m x 1.5 m PLAY ZONE  $5.5 \text{m} \times 3.2 \text{m}$ 

**AGE GROUP** 3-6 **PRODUCT ZONE** 6.2m x 0.8m x 1.5m PLAY ZONE  $5.5 \text{m} \times 3.2 \text{m}$ PLAY ZONE  $8.2 \text{m} \times 2.8 \text{m}$ **AVAILABLE SIZES:** 5ft ,7ft