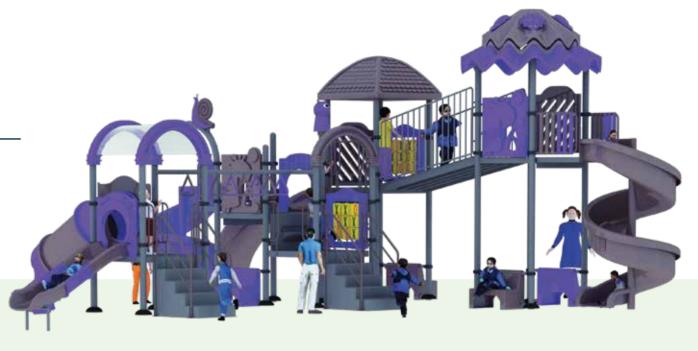

We create the FANTASTIC Play World!!

PRODUCT ZONE 8mx14.3mx4.3m

PLAY ZONE 10mx 9.9m

Play inspires you to create wonders!!

**AGE GROUP** 06-15

**PRODUCT ZONE** 7.2m x 5.8m x 5.7m

 $\begin{array}{c} \textbf{PLAY ZONE} \\ 9.2_{m \times} 7.8_{m} \end{array}$ 

The joy of play is the foundation of a healthy **mind & body** 

**PRODUCT ZONE** 17.5m x 8.6m x 4.3m

**PLAY ZONE** 19.5<sub>m</sub> × 10.6<sub>m</sub>

we inspire you to create wonders!!

our imagination runs wild & adventure never ends

we inspire you to create wonders!!

PRODUCT ZONE 8m x 5m x 6.2m

 $\begin{array}{c} \textbf{PLAY ZONE} \\ 10_{mx}7_{m} \end{array}$ 

Play is the key to unlocking a childs potential

 $\begin{array}{c} \textbf{PRODUCT ZONE} \\ 14.8_{m\,x} \, 6.3_{mx} 4.5_{m} \end{array}$ 

**PLAY ZONE** 12.8<sub>m x</sub> 4.3<sub>m</sub>

www.funrido.com

Play is the highest form of research

PRODUCT ZONE 11m x 6.6mx8m

PLAY ZONE 13mx 8.6m

Here, the only rule is to have fun let your imagination

PRODUCT ZONE 11.4m x 8.5m x 6m

**PLAY ZONE** 13.4<sub>m x</sub> 10.5<sub>m</sub>

CAPACITY 35

play gives children chance to practice what they are learning

PRODUCT ZONE 8.2mx6.2mx6m

 $\begin{array}{c} \textbf{PLAY ZONE} \\ 10.2_{m \times} 8.2_{m} \end{array}$ 