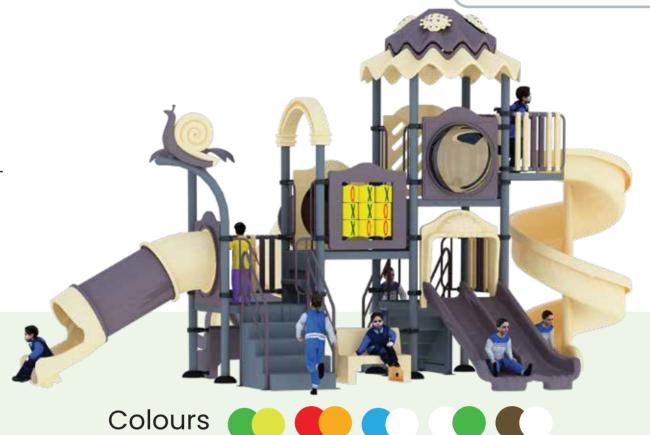

#### RDC012

**AGE** 

6-15 **PLAY ZONE** 7.6m x 8.3m

CAPACITY 15

**PRODUCT ZONE** 5.6m x 6.3m x 5.4m

Ideal for parks, playgrounds, and schoolyards, this colorful unit features age-appropriate equipment that encourages active play. Its weather-resistant materials ensure longevity, allowing children to enjoy the outdoors in any condition. Safety is paramount, with smooth edges and non-slip surfaces providing a secure play environment. Inspire a love for fitness and exploration with this vibrant addition to any children's play area, where health and fun unite!