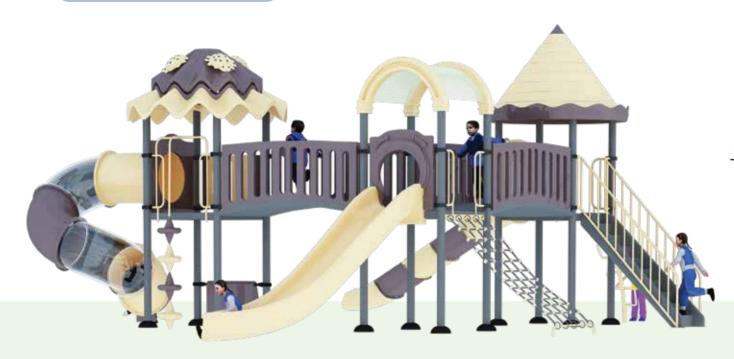

We create the FANTASTIC Play World!!

PRODUCT ZONE 8mx14.3mx4.3m

PLAY ZONE 10mx 9.9m

Play inspires you to create wonders!!

**AGE GROUP** 06-15

**PRODUCT ZONE** 7.2m x 5.8m x 5.7m

 $\begin{array}{c} \textbf{PLAY ZONE} \\ 9.2_{m \times} 7.8_{m} \end{array}$ 

The joy of play is the foundation of a healthy **mind & body** 

**PRODUCT ZONE** 17.5m x 8.6m x 4.3m

**PLAY ZONE** 19.5<sub>m</sub> × 10.6<sub>m</sub>

we inspire you to create wonders!!

our imagination runs wild & adventure never ends

we inspire you to create wonders!!

PRODUCT ZONE 8m x 5m x 6.2m

 $\begin{array}{c} \textbf{PLAY ZONE} \\ 10_{mx}7_{m} \end{array}$ 

Play is the key to unlocking a childs potential

 $\begin{array}{c} \textbf{PRODUCT ZONE} \\ 14.8_{m\,x} \, 6.3_{mx} 4.5_{m} \end{array}$ 

**PLAY ZONE** 12.8<sub>m x</sub> 4.3<sub>m</sub>

www.funrido.com

Play is the highest form of research

PRODUCT ZONE 11m x 6.6mx8m

PLAY ZONE 13mx 8.6m

Here, the only rule is to have fun let your imagination

PRODUCT ZONE 11.4m x 8.5m x 6m

**PLAY ZONE** 13.4<sub>m x</sub> 10.5<sub>m</sub>

CAPACITY 35

play gives children chance to practice what they are learning

PRODUCT ZONE 8.2mx6.2mx6m

 $\begin{array}{c} \textbf{PLAY ZONE} \\ 10.2_{m \times} 8.2_{m} \end{array}$ 