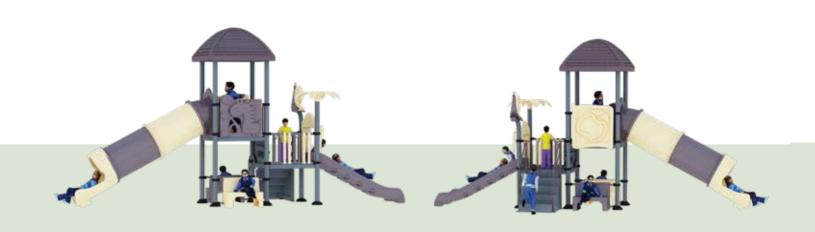

We create the FANTASTIC Play World!!

PRODUCT ZONE 8mx14.3mx4.3m

PLAY ZONE 10mx 9.9m

Play inspires you to create wonders!!

**AGE GROUP** 06-15

**PRODUCT ZONE** 7.2m x 5.8m x 5.7m

 $\begin{array}{c} \textbf{PLAY ZONE} \\ 9.2_{m \times} 7.8_{m} \end{array}$ 