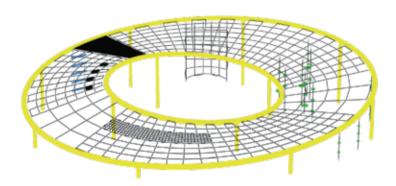

### **LLDPE MFS SERIES - RDL200**

Autdoor rope courses offer an exciting and challenging way for kids to engage with physical activity, develop key motor skills, and build self-confidence. These dynamic courses provide children with an opportunity to push their limits, test their balance, and overcome obstacles, all while having fun outdoors

Safety is our priority. Our rope play equipment is manufactured using high-strength, weather-resistant ropes & reinforced steel frames to withstand rigorous outdoor conditions. With anti-slip surfaces, secure fastenings, & robust construction, our play structures provide a worry-free environment for children to climb, swing, & explore.