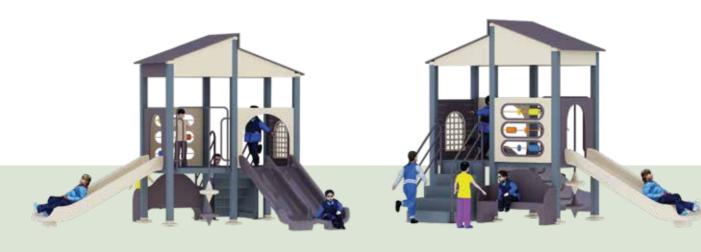

#### RDC012

**AGE** 

6-15 **PLAY ZONE** 7.6m x 8.3m

CAPACITY 15

**PRODUCT ZONE** 5.6m x 6.3m x 5.4m

Ideal for parks, playgrounds, and schoolyards, this colorful unit features age-appropriate equipment that encourages active play. Its weather-resistant materials ensure longevity, allowing children to enjoy the outdoors in any condition. Safety is paramount, with smooth edges and non-slip surfaces providing a secure play environment. Inspire a love for fitness and exploration with this vibrant addition to any children's play area, where health and fun unite!

**CUSTOM SERIES** 

AGE

6-15 PLAY ZONE 7.3m x 5.4m

CAPACITY 10

PRODUCT ZONE 5.3m x 3.4mx 3m

Perfect for parks, playgrounds, and schoolyards, this colorful unit features age-appropriate equipment that sparks creativity and imagination. Its weather-resistant materials ensure durability, allowing children to enjoy outdoor play in any condition. Safety is our top priority, with smooth edges and non-slip surfaces to provide a secure environment for play. Inspire a love for fitness and outdoor exploration with this exciting addition to any children's play area, where fun and health come together in a dynamic and inviting way