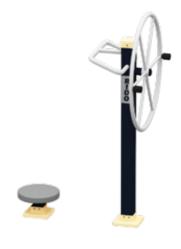

### **LLDPE MFS SERIES - RDL200**

we take pride in offering top-tier outdoor gym equipment designed to provide both kids & adults with an effective and enjoyable workout while promoting physical health and well being. Crafted from premium materials, our fitness structures ensure safety, durability, and long-lasting performance for the entire community.

Safety is our priority. Our outdoor gym equipment is manufactured using high-strength, weather-resistant materials and reinforced steel frames to withstand rigorous outdoor conditions. With anti-slip surfaces, ergonomic designs, and robust construction, our fitness structures provide a worry-free environment for users to exercise, train, and stay active.