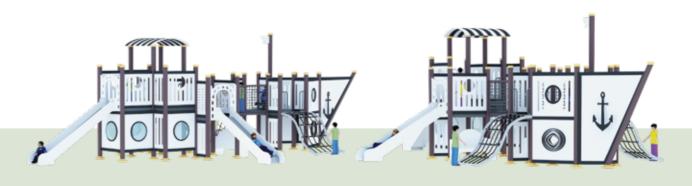

5-15

PLAY ZONE 12.5m x 12m

PRODUCT ZONE 10.5m x 10m x 5m

Playing outdoors is vital for children's overall development, helping to promote active lifestyles, improve physical fitness, and encourage social interaction with peers. It allows kids to explore their creativity, build confidence, and develop essential motor skills. Our safe, high-quality play equipment is designed with children in mind, ensuring they can engage in healthy, fun, and imaginative play without risk. Made from durable and child-friendly materials, our equipment provides parents with peace of mind while their kids enjoy endless outdoor adventures.