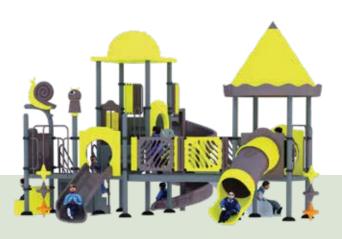

### RDL018

**AGE** 

5-15

**PLAY ZONE** 

10.7m x 17.4m

CAPACITY 06

**PRODUCT ZONE** 8.7m x 15.4m x 4.7m

Encouraging outdoor play fosters children's health, imagination, and friendships, while also promoting physical activity and overall well-being. It helps kids develop important social and cognitive skills, encouraging creativity and teamwork. Our play equipment is thoughtfully designed and built from safe, durable materials to ensure children can explore, climb, and play with confidence. We prioritize safety and quality, creating a secure environment where kids can enjoy endless fun, engage in imaginative play, and build lasting memories, all while parents have peace of mind.