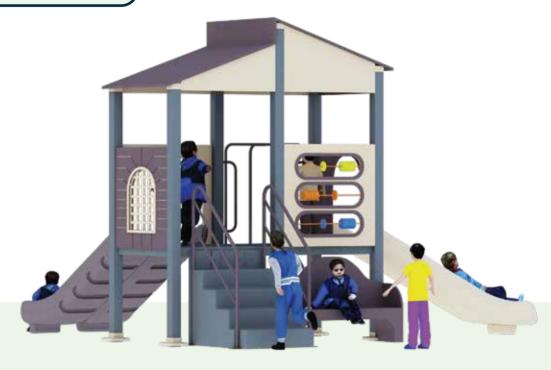

# **INCLUSIVE SERIES**

FUNRIDO understands that every playground is unique. The Non-Standard Play Station offers customizable options to fit any space, whether it be schools, parks, or community centers. Choose from various modules and configurations to create a one-of-a-kind play experience that structures ensure safety, durability, and long-lasting performance for the entire community.

### **FRINCOT**

5-15

PLAY ZONE 7.6<sub>m</sub> x 13.8<sub>m</sub>

CAPACITY 06 PRODUCT ZONE 5.6mx 11.8mx 4.75m

Outdoor play inspires kids to move, connect, and grow, offering numerous benefits for their physical, mental, and social development. It encourages creativity, improves motor skills, and promotes emotional well-being. Our play equipment, made with safe, non-toxic materials, provides a secure space for children to explore, learn, and build lasting friendships. Designed with both fun and safety in mind, it ensures that kids can enjoy their playtime without any worries. Let them thrive in an environment that fosters growth, imagination, and healthy activity.