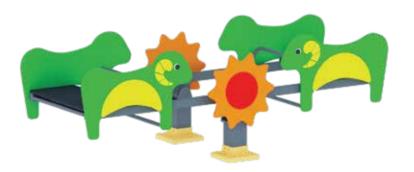

## **RIDER SERIES**

**AGE GROUP** 3-06 **PRODUCT ZONE**  $l_m x l_m x 0.6m$ 

RID414 (1)

**AGE GROUP** 3-06 PRODUCT ZONE  $l_m x l_m x 0.6m$ 

**RID416** 

**AGE GROUP** 3-06 PRODUCT ZONE lm x lm x 0.6m

**RID413** 