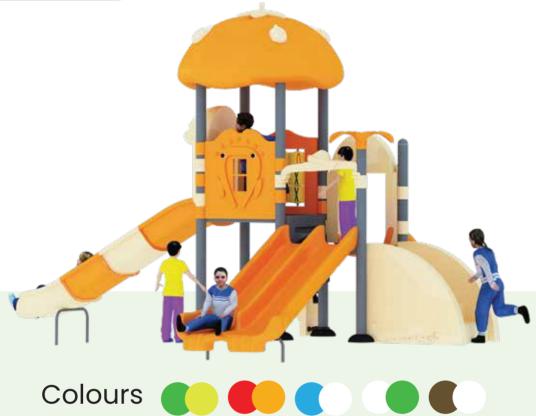

We create the FANTASTIC Play World!!

PRODUCT ZONE 8mx14.3mx4.3m

PLAY ZONE 10mx 9.9m

Play inspires you to create wonders!!

**AGE GROUP** 06-15

**PRODUCT ZONE** 7.2m x 5.8m x 5.7m

 $\begin{array}{c} \textbf{PLAY ZONE} \\ 9.2_{m \times} 7.8_{m} \end{array}$ 