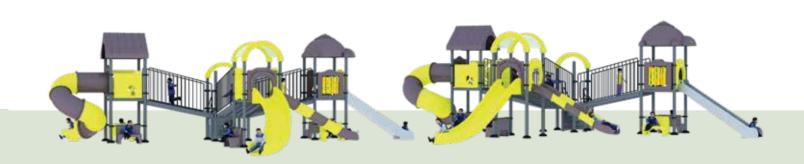

### **FRINCOT**

5-15

PLAY ZONE 7.6<sub>m</sub> x 13.8<sub>m</sub>

CAPACITY 06 PRODUCT ZONE 5.6mx 11.8mx 4.75m

Outdoor play inspires kids to move, connect, and grow, offering numerous benefits for their physical, mental, and social development. It encourages creativity, improves motor skills, and promotes emotional well-being. Our play equipment, made with safe, non-toxic materials, provides a secure space for children to explore, learn, and build lasting friendships. Designed with both fun and safety in mind, it ensures that kids can enjoy their playtime without any worries. Let them thrive in an environment that fosters growth, imagination, and healthy activity.

5-15

PLAY ZONE 12.5m x 12m

PRODUCT ZONE 10.5m x 10m x 5m

Playing outdoors is vital for children's overall development, helping to promote active lifestyles, improve physical fitness, and encourage social interaction with peers. It allows kids to explore their creativity, build confidence, and develop essential motor skills. Our safe, high-quality play equipment is designed with children in mind, ensuring they can engage in healthy, fun, and imaginative play without risk. Made from durable and child-friendly materials, our equipment provides parents with peace of mind while their kids enjoy endless outdoor adventures.

### RDL018

**AGE** 

5-15

**PLAY ZONE** 

10.7m x 17.4m

CAPACITY 06

**PRODUCT ZONE** 8.7m x 15.4m x 4.7m

Encouraging outdoor play fosters children's health, imagination, and friendships, while also promoting physical activity and overall well-being. It helps kids develop important social and cognitive skills, encouraging creativity and teamwork. Our play equipment is thoughtfully designed and built from safe, durable materials to ensure children can explore, climb, and play with confidence. We prioritize safety and quality, creating a secure environment where kids can enjoy endless fun, engage in imaginative play, and build lasting memories, all while parents have peace of mind.