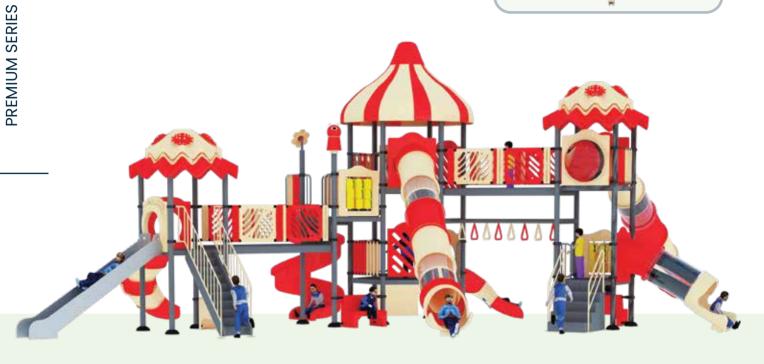

Colours

166

The more that you read, the more things you will know. The more that you learn, the more places you'll go.

5-15 **PLAY ZONE** 

10.7m x 7.9m

CAPACITY 20

**PRODUCT ZONE** 8.7m x 5.9m x 3.8m

Colours

"

PREMIUM SERIES

မှုခူခါ AGE

5-15

PLAY ZONE

8.7m x 8.6m

CAPACITY 18

PRODUCT ZONE 6.7m x 6.6m x 4m

Colours

"

The best way to predict the future is to create it.

5-15 PLAY ZONE 12.5m x 12.5m

CAPACITY 20 PRODUCT ZONE 10.5m x 10.5m x 4.7m

166

A child's play is their work, and their work is their joy.

5-15 PLAY ZONE 12.3m x 10.5m