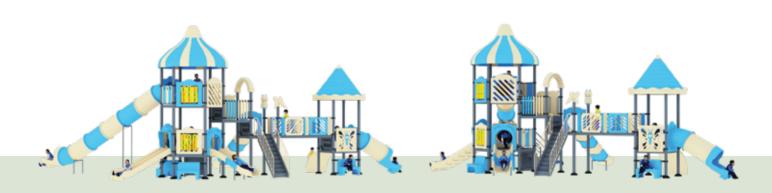

#### RDC012

**AGE** 

6-15 **PLAY ZONE** 7.6m x 8.3m

CAPACITY 15

**PRODUCT ZONE** 5.6m x 6.3m x 5.4m

Ideal for parks, playgrounds, and schoolyards, this colorful unit features age-appropriate equipment that encourages active play. Its weather-resistant materials ensure longevity, allowing children to enjoy the outdoors in any condition. Safety is paramount, with smooth edges and non-slip surfaces providing a secure play environment. Inspire a love for fitness and exploration with this vibrant addition to any children's play area, where health and fun unite!

**CUSTOM SERIES** 

AGE

6-15 PLAY ZONE 7.3m x 5.4m

CAPACITY 10

PRODUCT ZONE 5.3m x 3.4mx 3m

Perfect for parks, playgrounds, and schoolyards, this colorful unit features age-appropriate equipment that sparks creativity and imagination. Its weather-resistant materials ensure durability, allowing children to enjoy outdoor play in any condition. Safety is our top priority, with smooth edges and non-slip surfaces to provide a secure environment for play. Inspire a love for fitness and outdoor exploration with this exciting addition to any children's play area, where fun and health come together in a dynamic and inviting way