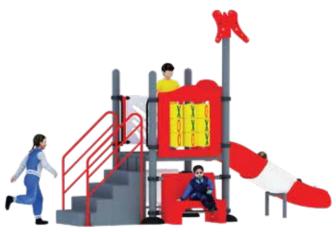

**CUSTOM SERIES** 

AGE

6-15 PLAY ZONE 7.3m x 5.4m

CAPACITY 10

PRODUCT ZONE 5.3m x 3.4mx 3m

Perfect for parks, playgrounds, and schoolyards, this colorful unit features age-appropriate equipment that sparks creativity and imagination. Its weather-resistant materials ensure durability, allowing children to enjoy outdoor play in any condition. Safety is our top priority, with smooth edges and non-slip surfaces to provide a secure environment for play. Inspire a love for fitness and outdoor exploration with this exciting addition to any children's play area, where fun and health come together in a dynamic and inviting way