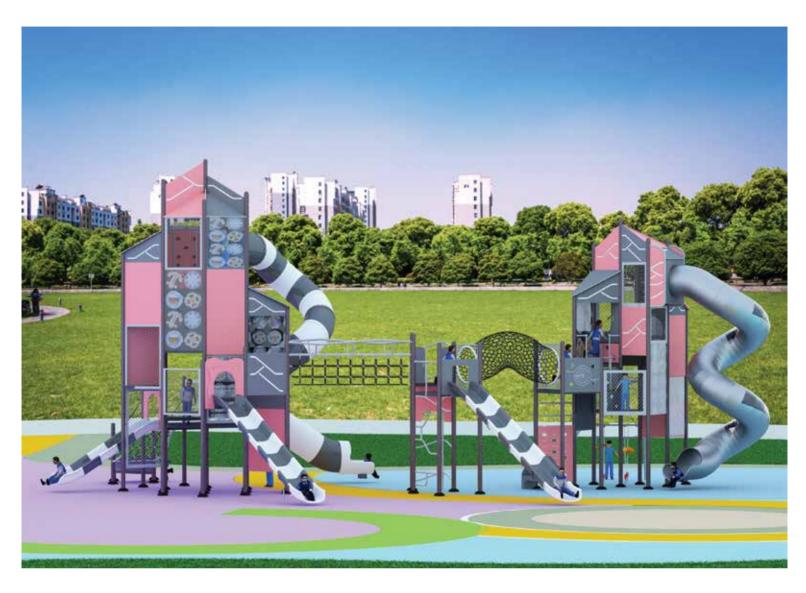

### **FRINCOT**

5-15

PLAY ZONE 7.6<sub>m</sub> x 13.8<sub>m</sub>

CAPACITY 06 PRODUCT ZONE 5.6mx 11.8mx 4.75m

Outdoor play inspires kids to move, connect, and grow, offering numerous benefits for their physical, mental, and social development. It encourages creativity, improves motor skills, and promotes emotional well-being. Our play equipment, made with safe, non-toxic materials, provides a secure space for children to explore, learn, and build lasting friendships. Designed with both fun and safety in mind, it ensures that kids can enjoy their playtime without any worries. Let them thrive in an environment that fosters growth, imagination, and healthy activity.