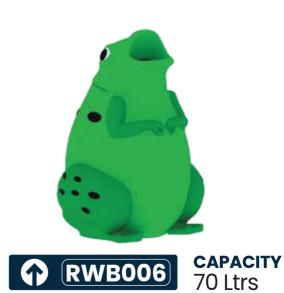

#### **ADD ONS**

RWB003 CAPACITY 70 Ltrs

RWB004 CAPACITY 70 Ltrs

**PRODUCT DIMENSION**  $1.5_{mx}1.5_{mx}0.4_{m}$ 

**PRODUCT DIMENSION**  $1.5_{mx}1.5_{mx}0.4_{m}$ 

PRODUCT DIMENSION  $2_{mx}2_{mx}0.4_{m}$ 