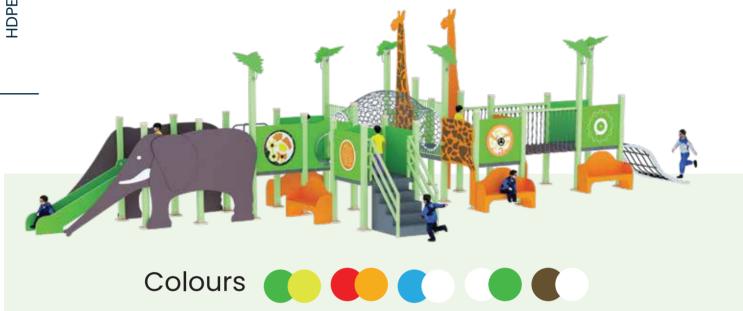

#### **RDH104**

5-15 **PLAY ZONE** 10.6<sub>m</sub> x 10.2<sub>m</sub>

CAPACITY 15

PRODUCT ZONE 8.6m x 8.2m x 4.1m

Colours

A world of fun waiting to be explored, one step at a time

5-15

PLAY ZONE