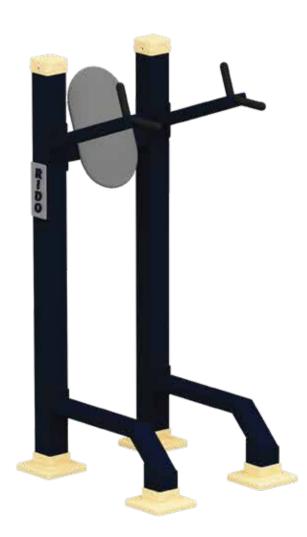

### **LLDPE MFS SERIES - RDL200**

we take pride in offering top-tier outdoor gym equipment designed to provide both kids & adults with an effective and enjoyable workout while promoting physical health and well being. Crafted from premium materials, our fitness structures ensure safety, durability, and long-lasting performance for the entire community.

Safety is our priority. Our outdoor gym equipment is manufactured using high-strength, weather-resistant materials and reinforced steel frames to withstand rigorous outdoor conditions. With anti-slip surfaces, ergonomic designs, and robust construction, our fitness structures provide a worry-free environment for users to exercise, train, and stay active.