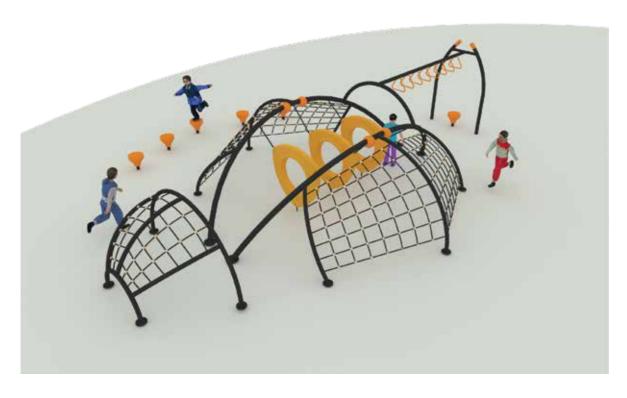

### **LLDPE MFS SERIES - RDL200**

Autdoor rope courses offer an exciting and challenging way for kids to engage with physical activity, develop key motor skills, and build self-confidence. These dynamic courses provide children with an opportunity to push their limits, test their balance, and overcome obstacles, all while having fun outdoors

Safety is our priority. Our rope play equipment is manufactured using high-strength, weather-resistant ropes & reinforced steel frames to withstand rigorous outdoor conditions. With anti-slip surfaces, secure fastenings, & robust construction, our play structures provide a worry-free environment for children to climb, swing, & explore.