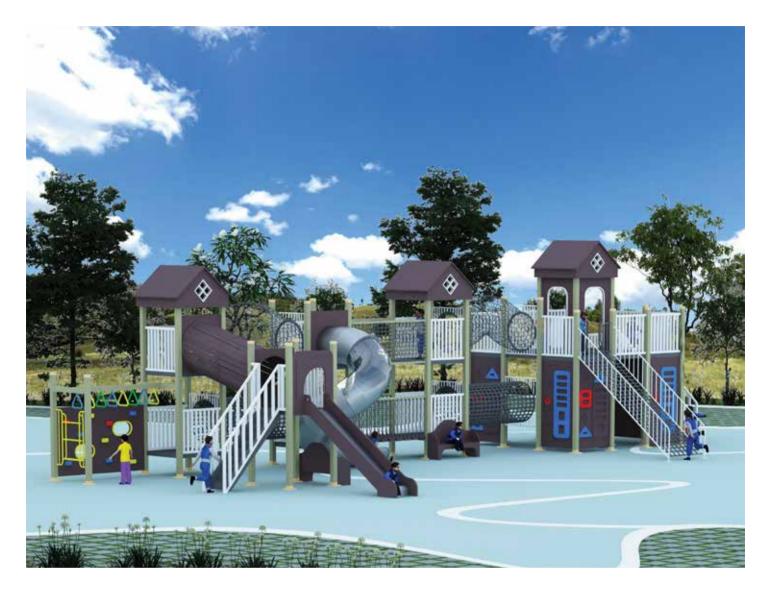

#### RDC012

**AGE** 

6-15 **PLAY ZONE** 7.6m x 8.3m

CAPACITY 15

**PRODUCT ZONE** 5.6m x 6.3m x 5.4m

Ideal for parks, playgrounds, and schoolyards, this colorful unit features age-appropriate equipment that encourages active play. Its weather-resistant materials ensure longevity, allowing children to enjoy the outdoors in any condition. Safety is paramount, with smooth edges and non-slip surfaces providing a secure play environment. Inspire a love for fitness and exploration with this vibrant addition to any children's play area, where health and fun unite!

**CUSTOM SERIES** 

AGE

6-15 PLAY ZONE 7.3m x 5.4m

CAPACITY 10

PRODUCT ZONE 5.3m x 3.4mx 3m

Perfect for parks, playgrounds, and schoolyards, this colorful unit features age-appropriate equipment that sparks creativity and imagination. Its weather-resistant materials ensure durability, allowing children to enjoy outdoor play in any condition. Safety is our top priority, with smooth edges and non-slip surfaces to provide a secure environment for play. Inspire a love for fitness and outdoor exploration with this exciting addition to any children's play area, where fun and health come together in a dynamic and inviting way