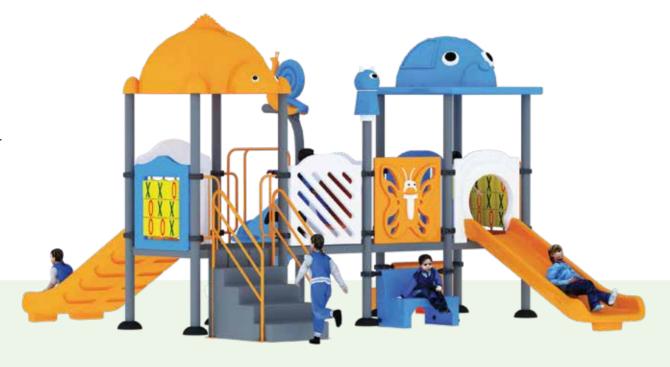

#### RDC012

**AGE** 

6-15 **PLAY ZONE** 7.6m x 8.3m

CAPACITY 15

**PRODUCT ZONE** 5.6m x 6.3m x 5.4m

Ideal for parks, playgrounds, and schoolyards, this colorful unit features age-appropriate equipment that encourages active play. Its weather-resistant materials ensure longevity, allowing children to enjoy the outdoors in any condition. Safety is paramount, with smooth edges and non-slip surfaces providing a secure play environment. Inspire a love for fitness and exploration with this vibrant addition to any children's play area, where health and fun unite!