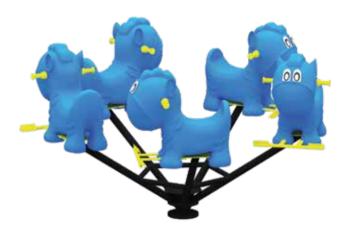

3-10

AGE GROUP PRODUCT ZONE 1.6mx 1.6mx 0.9m

**PLAY ZONE**  $3.6 m \times 3.6 m$ 

AGE GROUP PRODUCT ZONE PLAY ZONE 3-10 1.6mx 1.6mx 0.9m 3.6m x 3.6m

3-10

AGE GROUP PRODUCT ZONE 1.6mx 1.6mx 1.2m

**PLAY ZONE**  $3.6 m \times 3.6 m$ 