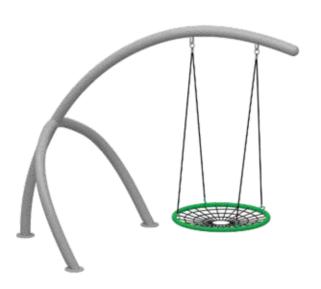

 $1.8 m \times 1.8 m \times 2.7 m$ 

SWING CHAIN RUBBER COATED CHAIN

**PLAY ZONE**  $3.8 \text{m} \times 7.8 \text{m}$ 

6-15

AGE GROUP PRODUCT ZONE **PLAY ZONE**  $5_{m \times} 7.8_{m}$  $3m \times 1.8m \times 2.7m$ 

6-15

AGE GROUP PRODUCT ZONE  $5.9_{mx}1.8_{mx}2.7_{m}$ 

**PLAY ZONE**  $7.9 m \times 7.8 m$ 

AGE GROUP PRODUCT ZONE 6-15

**PLAY ZONE**  $1.6 m \times 0.5 m \times 2.7 m$  $3.6 \text{m} \times 6.5 \text{m}$ 