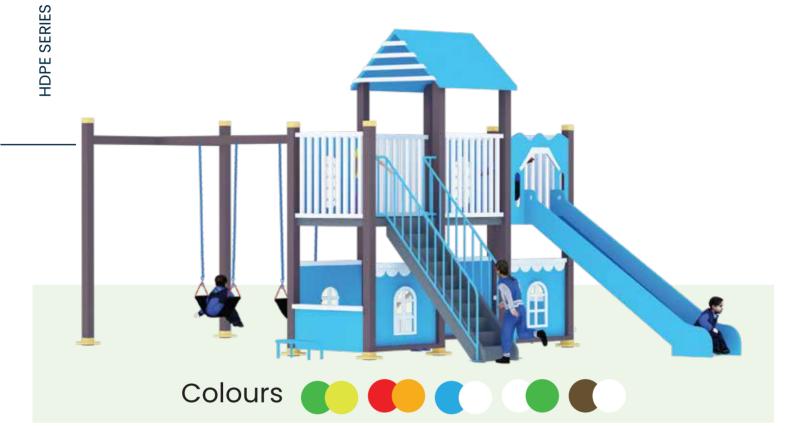

ith smooth edges and non-slip surfaces to provide a secure environment for play. Inspire a love for fitness and outdoor exploration with this exciting addition to any children's play area, where fun and health come together in a dynamic and inviting way



### HDPE MFS SERIES - RDH099

















**HDPE SERIES** 

#### **RDH100**



₽₽₽ AGE



5-15 PLAY ZONE 12.5m x 8m







CAPACITY 15 PRODUCT ZONE 10.5m x 6m x 4.5m





166

Play, explore, and create memories that last a lifetime!





**HDPE SERIES** 



166





5-15 PLAY ZONE

 $10.7 m \times 8.5 m$ 



CAPACITY 15





Where imagination runs wild and adventure never ends - welcome to the play area!





#### **RDH102**



₽₽₽ AGE



5-15 **PLAY ZONE** 

11.3m x 7.6m



166

CAPACITY 15



**PRODUCT ZONE** 9.3m x 5.6m x 3.6m





Where the only thing more colorful than the playground is the joy it brings!









5-15 **PLAY ZONE** 





CAPACITY 10 PRODUCT ZONE 7.8m x 6.2m x 3.7m



166

Climb, swing, slide, & laugh the adventure begins here!"





**HDPE SERIES** 

#### **RDH104**







5-15 **PLAY ZONE** 10.6<sub>m</sub> x 10.2<sub>m</sub>



CAPACITY 15



PRODUCT ZONE 8.6m x 8.2m x 4.1m





Colours













A world of fun waiting to be explored, one step at a time







5-15



PLAY ZONE

9.9<sub>m</sub> x 9.8<sub>m</sub>



CAPACITY 09



**PRODUCT ZONE** 7.9m x 7.8m x 3.5m



"

Play, explore, and create memories that last a lifetime!





#### **RDH106**









5-15 PLAY ZONE





CAPACITY 15

166



**PRODUCT ZONE** 8.3m x 6.5m x 4.4m





A place where laughter echoes, friendships blossom, & e