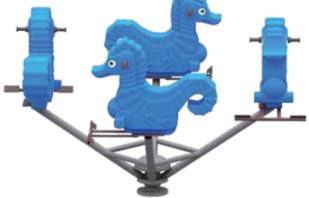

3-10

AGE GROUP PRODUCT ZONE 1.6mx 1.6mx 0.9m

**PLAY ZONE**  $3.6 m \times 3.6 m$ 

AGE GROUP PRODUCT ZONE PLAY ZONE 3-10 1.6mx 1.6mx 0.9m 3.6m x 3.6m

3-10

AGE GROUP PRODUCT ZONE 1.6mx 1.6mx 1.2m

**PLAY ZONE**  $3.6 m \times 3.6 m$ 