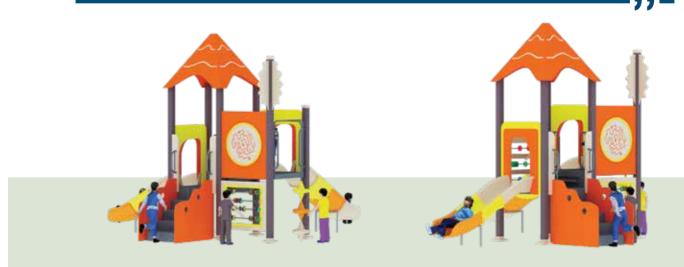

5-15 **PLAY ZONE** 

CAPACITY 10 PRODUCT ZONE 7.8m x 6.2m x 3.7m

166

Climb, swing, slide, & laugh the adventure begins here!"

**HDPE SERIES** 