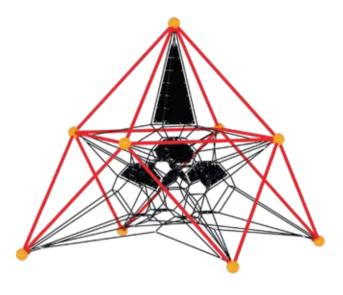

### **LLDPE MFS SERIES - RDL200**

Autdoor rope courses offer an exciting and challenging way for kids to engage with physical activity, develop key motor skills, and build self-confidence. These dynamic courses provide children with an opportunity to push their limits, test their balance, and overcome obstacles, all while having fun outdoors

Safety is our priority. Our rope play equipment is manufactured using high-strength, weather-resistant ropes & reinforced steel frames to withstand rigorous outdoor conditions. With anti-slip surfaces, secure fastenings, & robust construction, our play structures provide a worry-free environment for children to climb, swing, & explore.