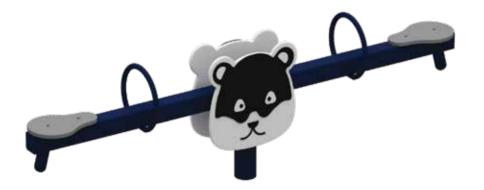

**₽₽₽** 

(HPR10A)

AGE GROUP 3-08
PRODUCT ZONE 3m x 3m x 1.8m

(HPR10C) PARTICIPATION PARTITION PAR

AGE GROUP 3-08
PRODUCT ZONE 3mx3mx1.7m

Elevate playtime with our Heavy-Duty Seesaw, designed for durability and fun! Constructed from high-density polyethylene (HDPE) sheets, this seesaw offers a smooth, sturdy surface that is resistant to weather, fading, and wear. The framework is built with galvanized iron (GI) steel pipes, providing exceptional strength and stability for safe play.

**AGE GROUP** 3-08 **PRODUCT ZONE**  $0.8 \text{m} \times 2 \text{m} \times 0.6 \text{m}$ PLAY ZONE 2.8m x 4m

Seasaw add a social dimension to the joy of rocking. Rocking on a seesaw trains children's muscles, motor skills, balance and coordination. The spacious design and sturdy back and foot supports allow children of all abilities to play together. The fun thrill of rocking will make children return for more. There is nothing better than rocking with a friend - or two!