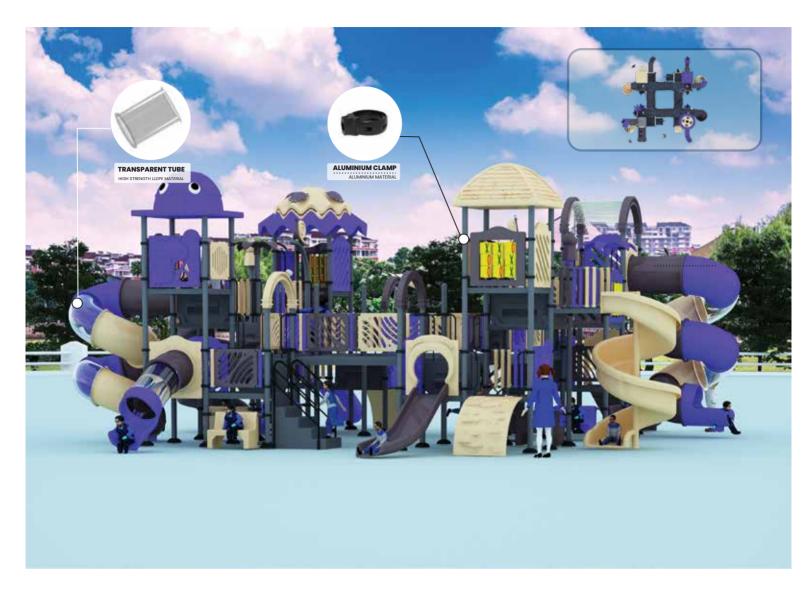

# **INCLUSIVE SERIES**

FUNRIDO understands that every playground is unique. The Non-Standard Play Station offers customizable options to fit any space, whether it be schools, parks, or community centers. Choose from various modules and configurations to create a one-of-a-kind play experience that structures ensure safety, durability, and long-lasting performance for the entire community.

### **FRINCOT**

5-15

PLAY ZONE 7.6<sub>m</sub> x 13.8<sub>m</sub>

CAPACITY 06 PRODUCT ZONE 5.6mx 11.8mx 4.75m

Outdoor play inspires kids to move, connect, and grow, offering numerous benefits for their physical, mental, and social development. It encourages creativity, improves motor skills, and promotes emotional well-being. Our play equipment, made with safe, non-toxic materials, provides a secure space for children to explore, learn, and build lasting friendships. Designed with both fun and safety in mind, it ensures that kids can enjoy their playtime without any worries. Let them thrive in an environment that fosters growth, imagination, and healthy activity.

5-15

PLAY ZONE 12.5m x 12m

PRODUCT ZONE 10.5m x 10m x 5m

Playing outdoors is vital for children's overall development, helping to promote active lifestyles, improve physical fitness, and encourage social interaction with peers. It allows kids to explore their creativity, build confidence, and develop essential motor skills. Our safe, high-quality play equipment is designed with children in mind, ensuring they can engage in healthy, fun, and imaginative play without risk. Made from durable and child-friendly materials, our equipment provides parents with peace of mind while their kids enjoy endless outdoor adventures.