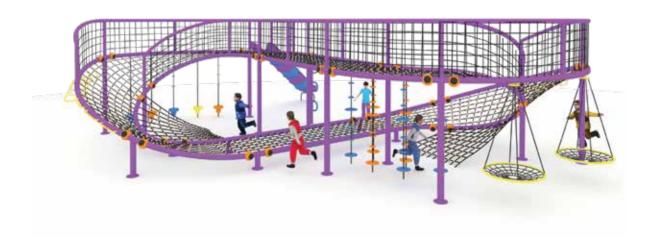

### **RDH116**

⊕∰ AGE

5-15 **PLAY ZONE** 14.7<sub>m</sub> x 11.1<sub>m</sub>

CAPACITY 43 PRODUCT ZONE 12.7m x 9.1m x 4.8m

The best stories are written through play – make yours today!

5-15 **PLAY ZONE** 

CAPACITY 15