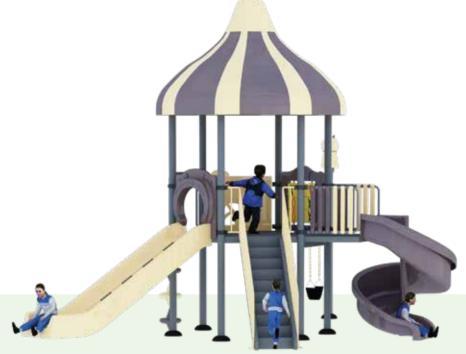

The joy of play is the foundation of a healthy **mind & body** 

**PRODUCT ZONE** 17.5m x 8.6m x 4.3m

**PLAY ZONE** 19.5<sub>m</sub> × 10.6<sub>m</sub>

we inspire you to create wonders!!

our imagination runs wild & adventure never ends