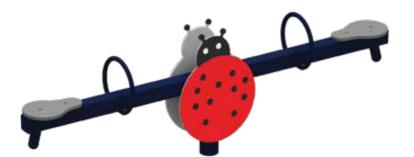

**₽₽₽** 

(HPR10A)

AGE GROUP 3-08
PRODUCT ZONE 3m x 3m x 1.8m

(HPR10C) PARTICIPATION PARTITION PAR

AGE GROUP 3-08
PRODUCT ZONE 3mx3mx1.7m

Elevate playtime with our Heavy-Duty Seesaw, designed for durability and fun! Constructed from high-density polyethylene (HDPE) sheets, this seesaw offers a smooth, sturdy surface that is resistant to weather, fading, and wear. The framework is built with galvanized iron (GI) steel pipes, providing exceptional strength and stability for safe play.

**AGE GROUP** 3-08 **PRODUCT ZONE**  $0.8 \text{m} \times 2 \text{m} \times 0.6 \text{m}$ PLAY ZONE 2.8m x 4m

Seasaw add a social dimension to the joy of rocking. Rocking on a seesaw trains children's muscles, motor skills, balance and coordination. The spacious design and sturdy back and foot supports allow children of all abilities to play together. The fun thrill of rocking will make children return for more. There is nothing better than rocking with a friend - or two!