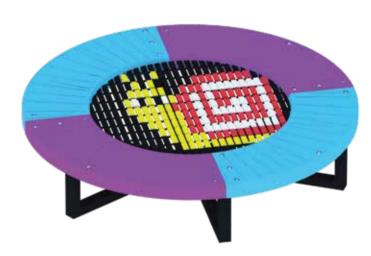

## **EPDM FLOOR**

Wonderful addition for an injury free and beautiful outdoor playground. The poured-in-place, joint-free material made from rubber granules are exclusively designed to minimize injuries due to unexpected falls in the play area. Water drains promptly through its granular base layer, making it a great choice for outdoor athletic tracks, walking paths, and playgrounds