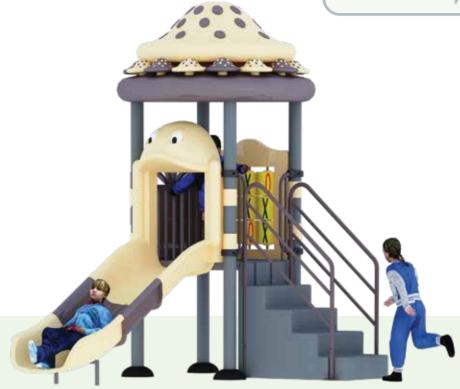

We create the FANTASTIC Play World!!

PRODUCT ZONE 8mx14.3mx4.3m

PLAY ZONE 10mx 9.9m

Play inspires you to create wonders!!

**AGE GROUP** 06-15

**PRODUCT ZONE** 7.2m x 5.8m x 5.7m

 $\begin{array}{c} \textbf{PLAY ZONE} \\ 9.2_{m \times} 7.8_{m} \end{array}$ 

The joy of play is the foundation of a healthy **mind & body** 

**PRODUCT ZONE** 17.5m x 8.6m x 4.3m

**PLAY ZONE** 19.5<sub>m</sub> × 10.6<sub>m</sub>

we inspire you to create wonders!!

our imagination runs wild & adventure never ends

we inspire you to create wonders!!

PRODUCT ZONE 8m x 5m x 6.2m

 $\begin{array}{c} \textbf{PLAY ZONE} \\ 10_{mx}7_{m} \end{array}$ 

Play is the key to unlocking a childs potential

 $\begin{array}{c} \textbf{PRODUCT ZONE} \\ 14.8_{m\,x} \, 6.3_{mx} 4.5_{m} \end{array}$ 

**PLAY ZONE** 12.8<sub>m x</sub> 4.3<sub>m</sub>

www.funrido.com

Play is the highest form of research

PRODUCT ZONE 11m x 6.6mx8m

PLAY ZONE 13mx 8.6m

Here, the only rule is to have fun let your imagination

PRODUCT ZONE 11.4m x 8.5m x 6m

**PLAY ZONE** 13.4<sub>m x</sub> 10.5<sub>m</sub>

CAPACITY 35

play gives children chance to practice what they are learning

PRODUCT ZONE 8.2mx6.2mx6m

 $\begin{array}{c} \textbf{PLAY ZONE} \\ 10.2_{m \times} 8.2_{m} \end{array}$ 