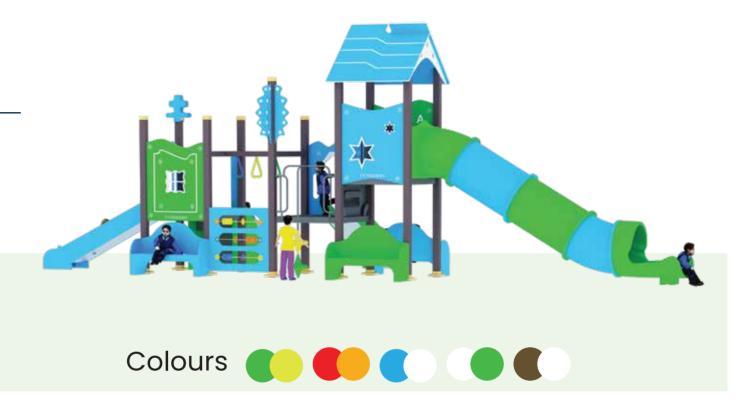

### RDL018

**AGE** 

5-15

**PLAY ZONE** 

10.7m x 17.4m

CAPACITY 06

**PRODUCT ZONE** 8.7m x 15.4m x 4.7m

Encouraging outdoor play fosters children's health, imagination, and friendships, while also promoting physical activity and overall well-being. It helps kids develop important social and cognitive skills, encouraging creativity and teamwork. Our play equipment is thoughtfully designed and built from safe, durable materials to ensure children can explore, climb, and play with confidence. We prioritize safety and quality, creating a secure environment where kids can enjoy endless fun, engage in imaginative play, and build lasting memories, all while parents have peace of mind.