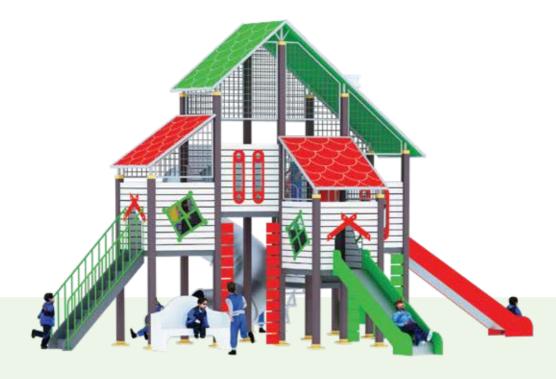

9.9<sub>m</sub> x 9.8<sub>m</sub>



CAPACITY 09



**PRODUCT ZONE** 7.9m x 7.8m x 3.5m



"

Play, explore, and create memories that last a lifetime!





#### **RDH106**









5-15 PLAY ZONE





CAPACITY 15

166



**PRODUCT ZONE** 8.3m x 6.5m x 4.4m





A place where laughter echoes, friendships blossom, & every corner invites play.









5-15 PLAY ZONE 15.5m x 15m





CAPACITY 25 PRODUCT ZONE 13.5m x 13m x 4.2m





166

Building strength, creativity, & memories – one playtime at a time.





#### **RDH108**







5-15 **PLAY ZONE** 

15m x 7.7m





CAPACITY 12 PRODUCT ZONE 13m x 5.7m x 3.9m





Let your laughter fill the air – the play area is calling your name!





**HDPE SERIES** 









5-15 PLAY ZONE 12.7m x 11.3m





CAPACITY 25 PRODUCT ZONE 10.7m x 9.3m x 5.2m



Colours













Where the only thing more colorful than the playground is the joy it brings!







#### **RDH110**









5-15 **PLAY ZONE** 17.4m x 8.6m





CAPACITY 20 PRODUCT ZONE 15.4m x 6.6m x 3.9m













66





5-15 PLAY ZONE 13.8m x 11.1m





CAPACITY 20 PRODUCT ZONE 11.8m x 9.1m x 5m



Where imagination runs wild and adventure never ends - welcome to the play area!





⊕∰ AGE



5-15 **PLAY ZONE** 

14.4m x 9.8m





CAPACITY 11 PRODUCT ZONE 12.4m x 7.8m x 3.4m





"

Play, explore, and create memories that last a lifetime!













5-15 **PLAY ZONE** 







Representation of the product zone 12.5mx 8.5mx 4.7m



Colours















A world of fun waiting to be explored, one step at a time





#### **RDH114**



AGE



5-15 PLAY ZONE

14.3m x 10m