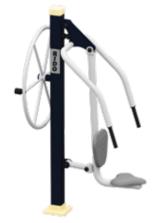

### **LLDPE MFS SERIES - RDL200**

we take pride in offering top-tier outdoor gym equipment designed to provide both kids & adults with an effective and enjoyable workout while promoting physical health and well being. Crafted from premium materials, our fitness structures ensure safety, durability, and long-lasting performance for the entire community.

Safety is our priority. Our outdoor gym equipment is manufactured using high-strength, weather-resistant materials and reinforced steel frames to withstand rigorous outdoor conditions. With anti-slip surfaces, ergonomic designs, and robust construction, our fitness structures provide a worry-free environment for users to exercise, train, and stay active.