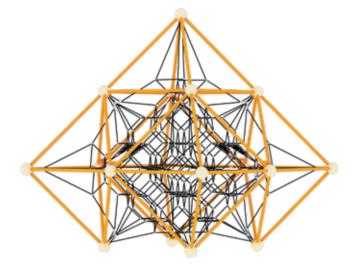

### **LLDPE MFS SERIES - RDL200**

Autdoor rope courses offer an exciting and challenging way for kids to engage with physical activity, develop key motor skills, and build self-confidence. These dynamic courses provide children with an opportunity to push their limits, test their balance, and overcome obstacles, all while having fun outdoors

Safety is our priority. Our rope play equipment is manufactured using high-strength, weather-resistant ropes & reinforced steel frames to withstand rigorous outdoor conditions. With anti-slip surfaces, secure fastenings, & robust construction, our play structures provide a worry-free environment for children to climb, swing, & explore.