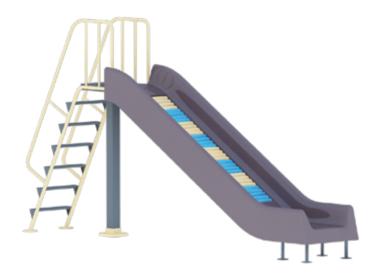

#### RDC012

**AGE** 

6-15 **PLAY ZONE** 7.6m x 8.3m

CAPACITY 15

**PRODUCT ZONE** 5.6m x 6.3m x 5.4m

Ideal for parks, playgrounds, and schoolyards, this colorful unit features age-appropriate equipment that encourages active play. Its weather-resistant materials ensure longevity, allowing children to enjoy the outdoors in any condition. Safety is paramount, with smooth edges and non-slip surfaces providing a secure play environment. Inspire a love for fitness and exploration with this vibrant addition to any children's play area, where health and fun unite!

**CUSTOM SERIES** 

AGE

6-15 PLAY ZONE 7.3m x 5.4m

CAPACITY 10

PRODUCT ZONE 5.3m x 3.4mx 3m

Perfect for parks, playgrounds, and schoolyards, this colorful unit features age-appropriate equipment that sparks creativity and imagination. Its weather-resistant materials ensure durability, allowing children to enjoy outdoor play in any condition. Safety is our top priority, with smooth edges and non-slip surfaces to provide a secure environment for play. Inspire a love for fitness and outdoor exploration with this exciting addition to any children's play area, where fun and health come together in a dynamic and inviting way