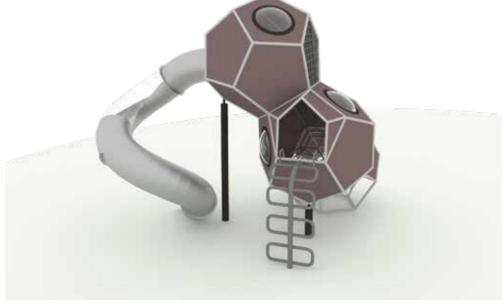

## **INDIVIDUAL SERIES**

FUNRIDO understands that every playground is unique. The Non-Standard Play Station offers customizable options to fit any space, whether it be schools, parks, or community centers. Choose from various modules and configurations to create a one-of-a-kind play experience that meets your community's needs.