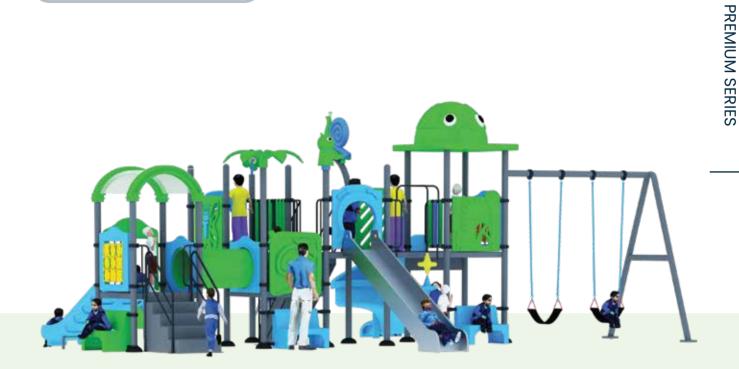

CAPACITY 25 PRODUCT ZONE 9.4m x 10m x 4.8m

Colours

Play is the highest form of research.

PREMIUM SERIES

5-15

PLAY ZONE

CAPACITY 20

PRODUCT ZONE 9.2mx 8.2mx 4.2m

Colours

166

The more that you read, the more things you will know. The more that you learn, the more places you'll go.

5-15 **PLAY ZONE** 

10.7m x 7.9m

CAPACITY 20

**PRODUCT ZONE** 8.7m x 5.9m x 3.8m

Colours

"

PREMIUM SERIES

မှုခူခါ AGE

5-15

PLAY ZONE

8.7m x 8.6m

CAPACITY 18

PRODUCT ZONE 6.7m x 6.6m x 4m

Colours

"

The best way to predict the future is to create it.

5-15 PLAY ZONE 12.5m x 12.5m

CAPACITY 20 PRODUCT ZONE 10.5m x 10.5m x 4.7m

166

A child's play is their work, and their work is their joy.

5-15 PLAY ZONE 12.3m x 10.5m