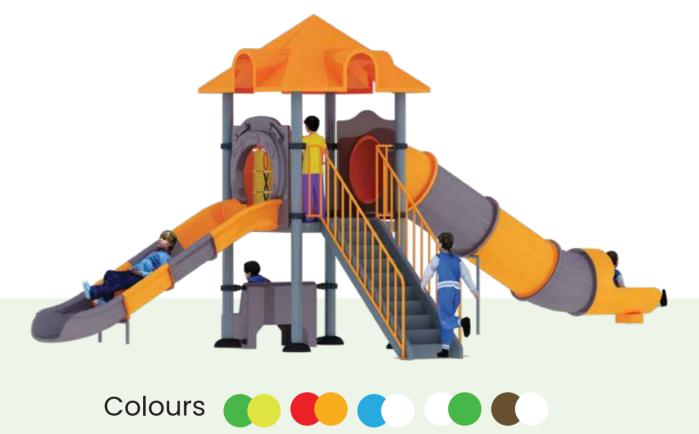

#### RDC012

**AGE** 

6-15 **PLAY ZONE** 7.6m x 8.3m

CAPACITY 15

**PRODUCT ZONE** 5.6m x 6.3m x 5.4m

Ideal for parks, playgrounds, and schoolyards, this colorful unit features age-appropriate equipment that encourages active play. Its weather-resistant materials ensure longevity, allowing children to enjoy the outdoors in any condition. Safety is paramount, with smooth edges and non-slip surfaces providing a secure play environment. Inspire a love for fitness and exploration with this vibrant addition to any children's play area, where health and fun unite!