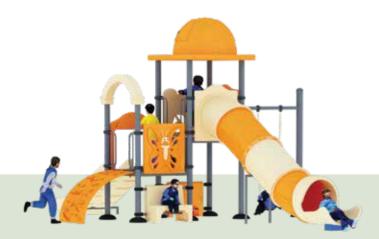

**CUSTOM SERIES** 

AGE

6-15 PLAY ZONE 7.3m x 5.4m

CAPACITY 10

PRODUCT ZONE 5.3m x 3.4mx 3m

Perfect for parks, playgrounds, and schoolyards, this colorful unit features age-appropriate equipment that sparks creativity and imagination. Its weather-resistant materials ensure durability, allowing children to enjoy outdoor play in any condition. Safety is our top priority, with smooth edges and non-slip surfaces to provide a secure environment for play. Inspire a love for fitness and outdoor exploration with this exciting addition to any children's play area, where fun and health come together in a dynamic and inviting way