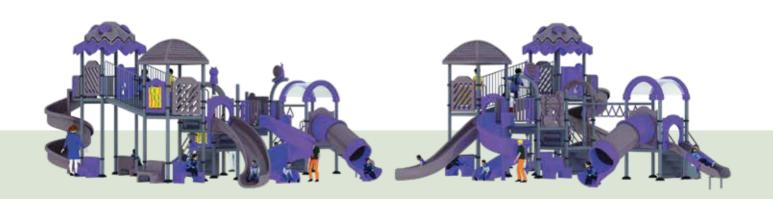

We create the FANTASTIC Play World!!

PRODUCT ZONE 8mx14.3mx4.3m

PLAY ZONE 10mx 9.9m

Play inspires you to create wonders!!

**AGE GROUP** 06-15

**PRODUCT ZONE** 7.2m x 5.8m x 5.7m

 $\begin{array}{c} \textbf{PLAY ZONE} \\ 9.2_{m \times} 7.8_{m} \end{array}$ 

The joy of play is the foundation of a healthy **mind & body** 

**PRODUCT ZONE** 17.5m x 8.6m x 4.3m

**PLAY ZONE** 19.5<sub>m</sub> × 10.6<sub>m</sub>

we inspire you to create wonders!!

our imagination runs wild & adventure never ends

we inspire you to create wonders!!

PRODUCT ZONE 8m x 5m x 6.2m

 $\begin{array}{c} \textbf{PLAY ZONE} \\ 10_{mx}7_{m} \end{array}$ 

Play is the key to unlocking a childs potential

 $\begin{array}{c} \textbf{PRODUCT ZONE} \\ 14.8_{m\,x} \, 6.3_{mx} 4.5_{m} \end{array}$ 

**PLAY ZONE** 12.8<sub>m x</sub> 4.3<sub>m</sub>

www.funrido.com

Play is the highest form of research

PRODUCT ZONE 11m x 6.6mx8m

PLAY ZONE 13mx 8.6m

Here, the only rule is to have fun let your imagination

PRODUCT ZONE 11.4m x 8.5m x 6m

**PLAY ZONE** 13.4<sub>m x</sub> 10.5<sub>m</sub>

CAPACITY 35

play gives children chance to practice what they are learning

PRODUCT ZONE 8.2mx6.2mx6m

 $\begin{array}{c} \textbf{PLAY ZONE} \\ 10.2_{m \times} 8.2_{m} \end{array}$ 