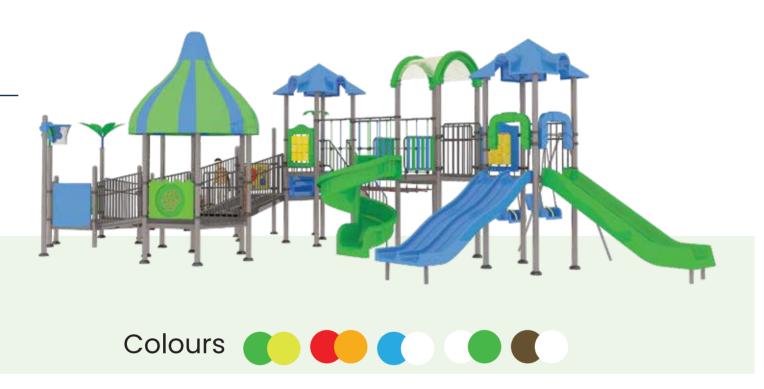

nation, and healthy activity.









5-15



PLAY ZONE 12.5m x 12m





PRODUCT ZONE 10.5m x 10m x 5m



Playing outdoors is vital for children's overall development, helping to promote active lifestyles, improve physical fitness, and encourage social interaction with peers. It allows kids to explore their creativity, build confidence, and develop essential motor skills. Our safe, high-quality play equipment is designed with children in mind, ensuring they can engage in healthy, fun, and imaginative play without risk. Made from durable and child-friendly materials, our equipment provides parents with peace of mind while their kids enjoy endless outdoor adventures.



### RDL018





**AGE** 

5-15



**PLAY ZONE** 

10.7m x 17.4m



CAPACITY 06



**PRODUCT ZONE** 8.7m x 15.4m x 4.7m





Encouraging outdoor play fosters children's health, imagination, and friendships, while also promoting physical activity and overall well-being. It helps kids develop important social and cognitive skills, encouraging creativity and teamwork. Our play equipment is thoughtfully designed and built from safe, durable materials to ensure children can explore, climb, and play with confidence. We prioritize safety and quality, creating a secure environment where kids can enjoy endless fun, engage in imaginative play, and build lasting memories, all while parents have peace of mind.















**AGE GROUP** 4-12



**PRODUCT ZONE**  $5m \times 2.5m \times 5m$ 



PLAY ZONE  $7_{m \times} 4.5_{m}$ 



**CAPACITY** 02







AGE GROUP 4-12



 $\begin{array}{c} \textbf{PRODUCT ZONE} \\ 2.5_{m