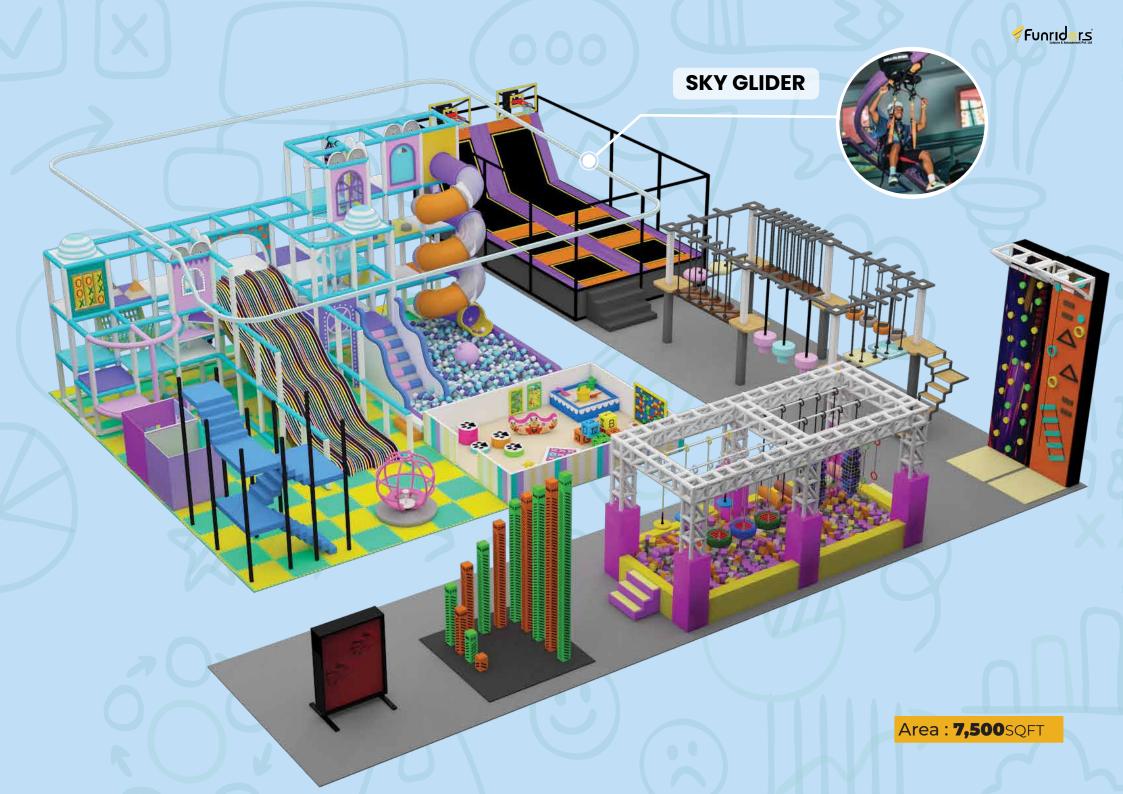

Area: **9,500**SQFT

Giggles fill the air.

Area: **7,000**SQFT

Area: **5,000**SQFT