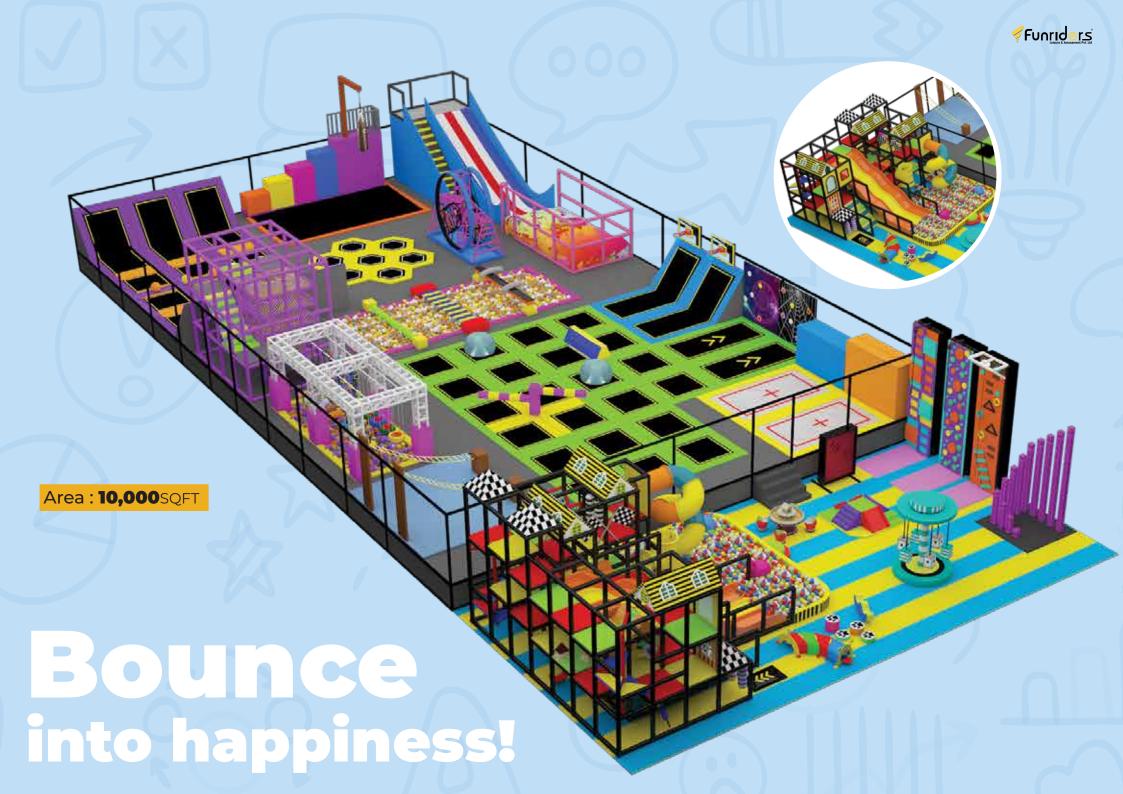

Area: **9,500**SQFT

Giggles fill the air.

Area: **7,000**SQFT

Area: **5,000**SQFT