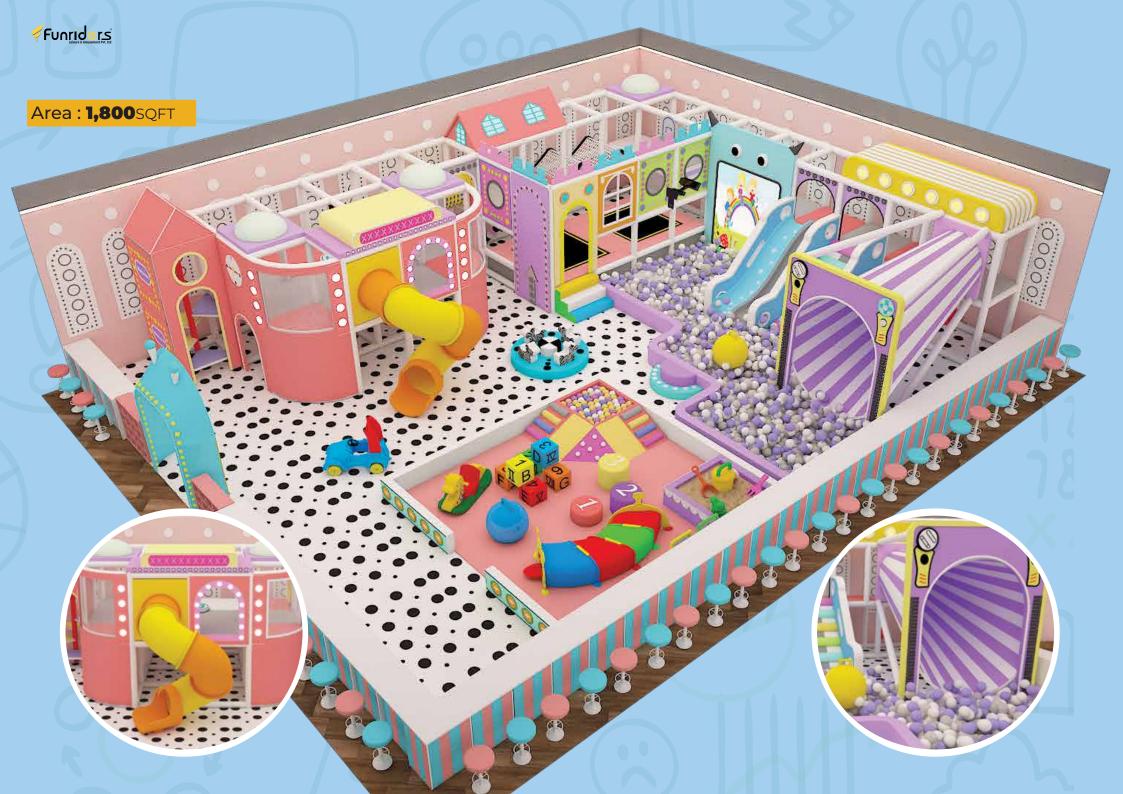

Area: **9,500**SQFT

Giggles fill the air.

Area: **7,000**SQFT

Area: **5,000**SQFT