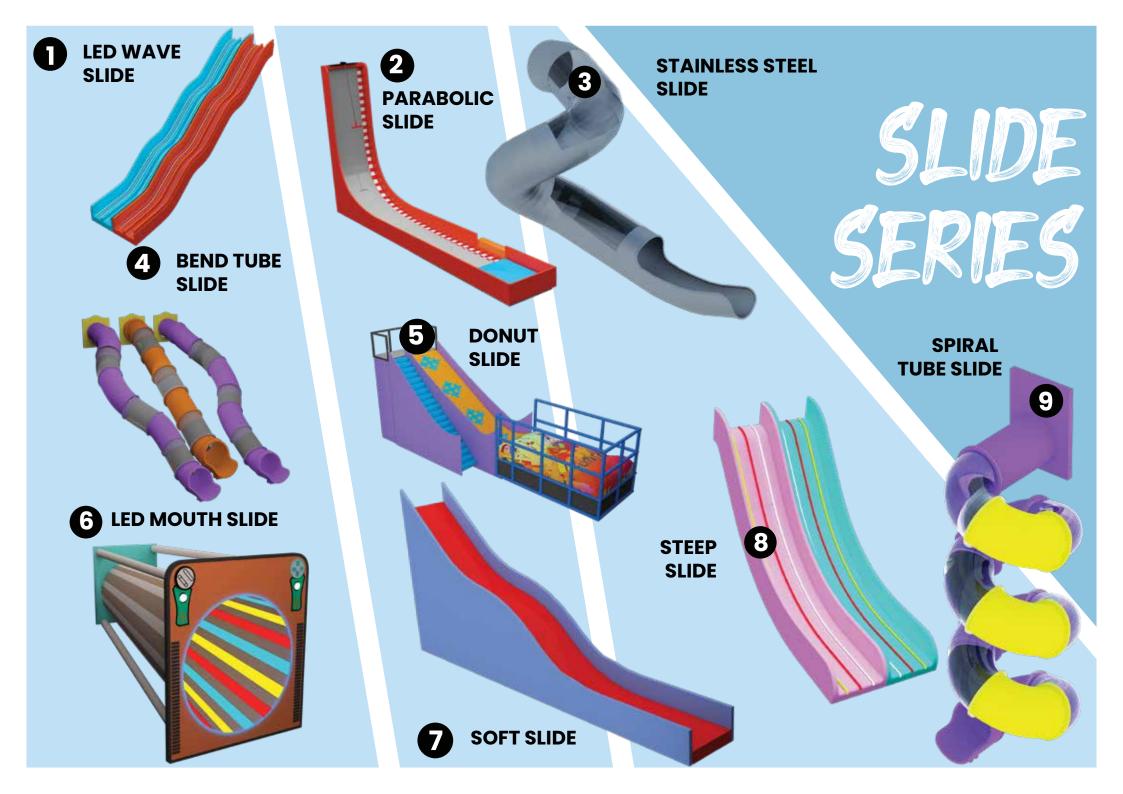

s integrate high-quality components from **TRUBLUE**, ensuring safety with international safety standards for enjoyable climbing experience.













Imagination makes walls disannear.

Area: **9,500**SQFT













Giggles fill the air.

Area: **7,000**SQFT











Area: **5,000**SQFT







## Joyful moments, endless play.









GET READY TO PLAY













Area: **3,600**SQFT















Let Play be your guide.





## Indoor fun is the best kind of fun!







# Endless fun, endless smiles.









Let's play & explore!













Funriders

## Creativity Knows No Boundaries



Area: **3600**SQFT







## Giggles guaranteed inside!

















## Playtime, anytime!













Area: 1,150 SQFT

## Playful adventures await!







































Corporate Office

FUNRIDERS LEISURE & AMUSEMENT PVT. LTD. Bharati 39/76B, 1st Floor, Mahakavi G Road, Karikkamuri, Cochin-11, Kerala, India Factory Location

FUNRIDERS LEISURE & AMUSEMENT PVT. LTD. 16/154,16/155, KARAYAMPARAMBU,KARUKUTTY ANGAMALY, ERNAKULAM,INDIA, Pin:683576