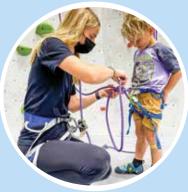

#### WE PRIORITIZE SAFETY WITH EVERY CLIMB!

OUR INDOOR ROPE COURSE IS DESIGNED WITH SECURE HARNESSES, HELMETS, AND PROFESSIONAL SUPERVISION TO ENSURE A SAFE EXPERIENCE FOR ALL PARTICIPANTS.

**SKY STEPPER** 

TRUBLUE AUTO BELAY

Our climbing harnesses integrate high-quality components from **TRUBLUE**, ensuring safety with international safety standards for enjoyable climbing experience.

Imagination makes walls disannear.