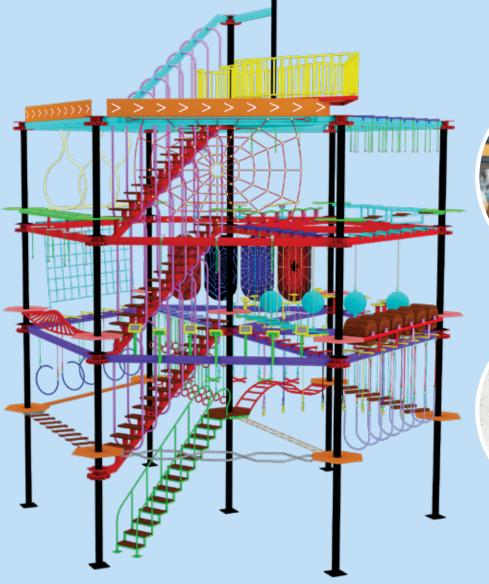

### ADVENTURE AWAITS

**Indoor Rope Course for Kids and Adults!** 

#### **FUN FOR KIDS & ADULTS!**

OUR INDOOR ROPE COURSE IS AN EXCITING ADVENTURE FOR BOTH **KIDS & ADULTS!** WITH A VARIETY OF FUN AND CHALLENGING OBSTACLES IT'S PERFECT FOR ALL SKILL LEVELS.

#### WE PRIORITIZE SAFETY WITH EVERY CLIMB!

OUR INDOOR ROPE COURSE IS DESIGNED WITH SECURE HARNESSES, HELMETS, AND PROFESSIONAL SUPERVISION TO ENSURE A SAFE EXPERIENCE FOR ALL PARTICIPANTS.

**SKY STEPPER** 

TRUBLUE AUTO BELAY

Our climbing harnesses integrate high-quality components from **TRUBLUE**, ensuring safety with international safety standards for enjoyable climbing experience.

Imagination makes walls disannear.