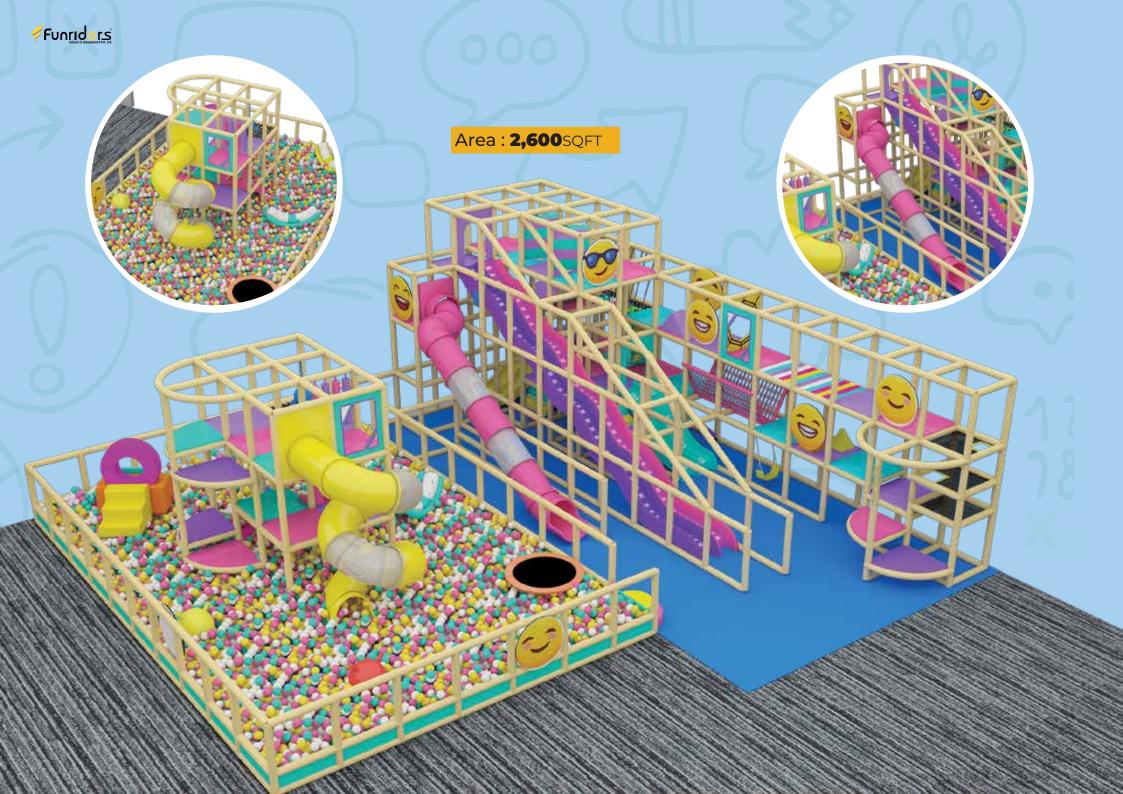

Area: **9,500**SQFT

Giggles fill the air.

Area: **7,000**SQFT

Area: **5,000**SQFT