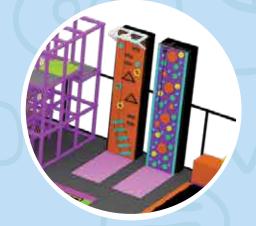

### ADVENTURE AWAITS

**Indoor Rope Course for Kids and Adults!** 

#### **FUN FOR KIDS & ADULTS!**

OUR INDOOR ROPE COURSE IS AN EXCITING ADVENTURE FOR BOTH **KIDS & ADULTS!** WITH A VARIETY OF FUN AND CHALLENGING OBSTACLES IT'S PERFECT FOR ALL SKILL LEVELS.

#### WE PRIORITIZE SAFETY WITH EVERY CLIMB!

OUR INDOOR ROPE COURSE IS DESIGNED WITH SECURE HARNESSES, HELMETS, AND PROFESSIONAL SUPERVISION TO ENSURE A SAFE EXPERIENCE FOR ALL PARTICIPANTS.

**SKY STEPPER** 

TRUBLUE AUTO BELAY

Our climbing harnesses integrate high-quality components from **TRUBLUE**, ensuring safety with international safety standards for enjoyable climbing experience.

Imagination makes walls disannear.