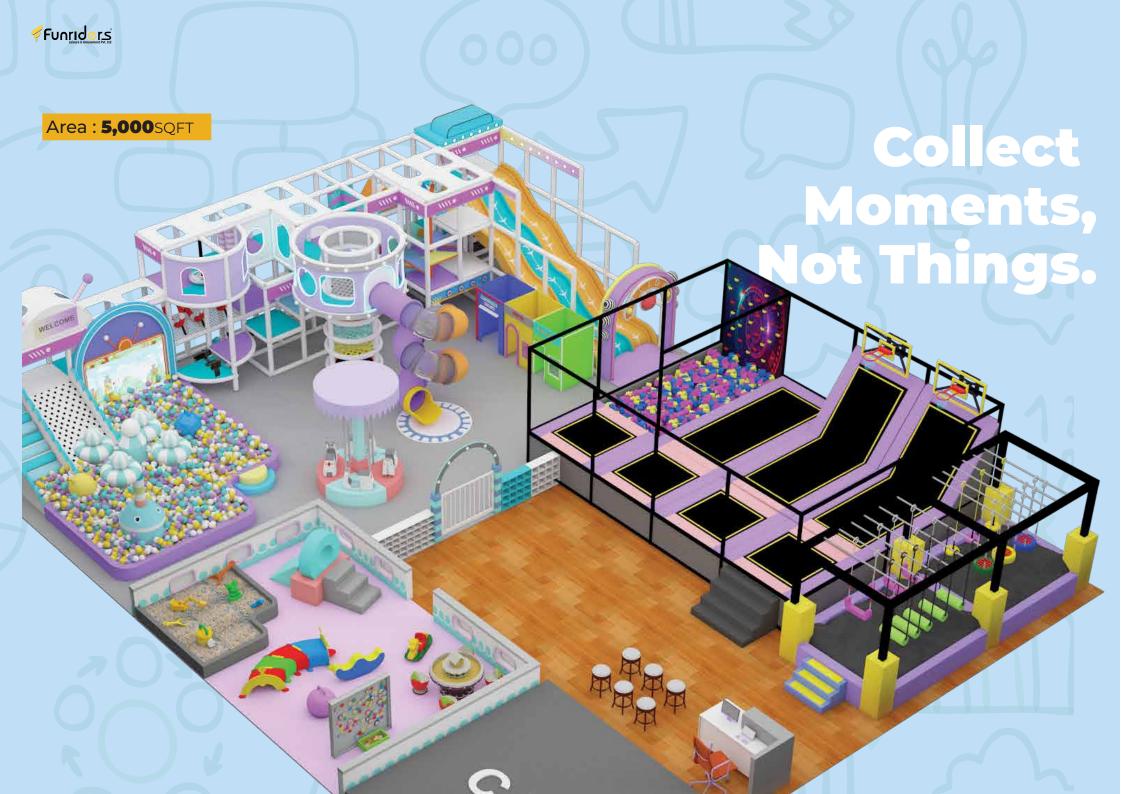

Area: **9,500**SQFT

Giggles fill the air.

Area: **7,000**SQFT

Area: **5,000**SQFT