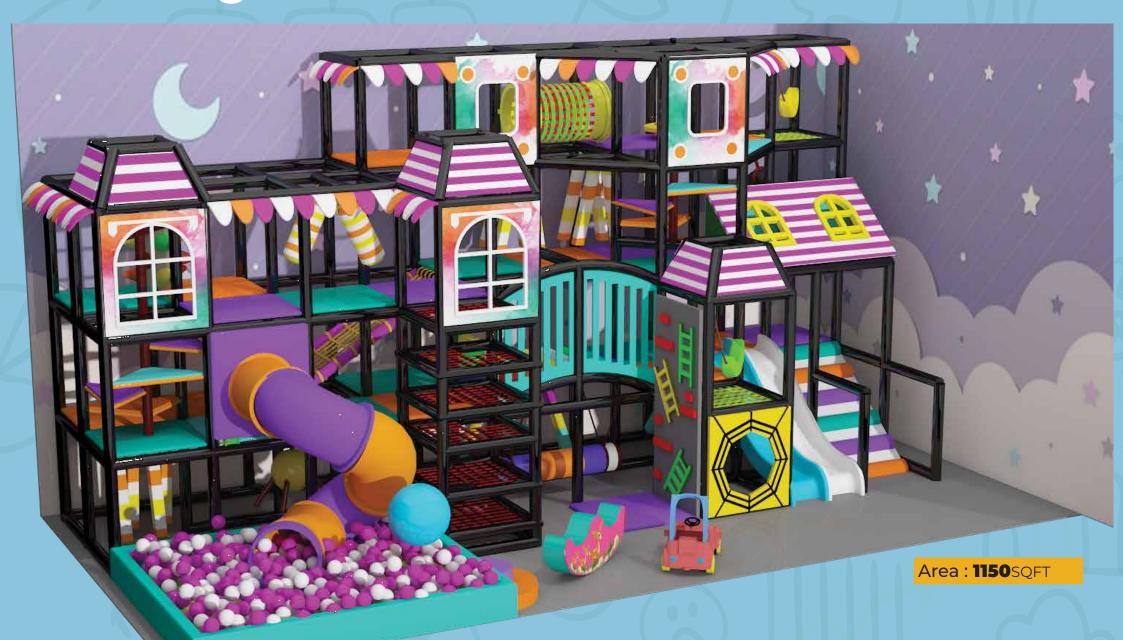

AUTO BELAY

Our climbing harnesses integrate high-quality components from **TRUBLUE**, ensuring safety with international safety standards for enjoyable climbing experience.













Imagination makes walls disannear.

Area: **9,500**SQFT













Giggles fill the air.

Area: **7,000**SQFT











Area: **5,000**SQFT







## Joyful moments, endless play.









GET READY TO PLAY













Area: **3,600**SQFT















Let Play be your guide.





## Indoor fun is the best kind of fun!







# Endless fun, endless smiles.









Let's play & explore!













Funriders

## Creativity Knows No Boundaries



Area: **3600**SQFT







## Giggles guaranteed inside!

















## Playtime, anytime!













Area: 1,150 SQFT

## Playful adventures await!







































Corporate Office

FUNRIDERS LEISURE & AMUSEMENT PVT. LTD. Bharati 39/76B, 1st Floor, Mahakavi G Road, Karikkamuri, Cochin-11, Kerala, India Factory Location

FUNRIDERS LEISURE & AMUSEMENT PVT. LTD. 16/154,16/155, KARAYAMPARAMBU,KARUKUTTY ANGAMALY, ERNAKULAM,INDIA, Pin:683576