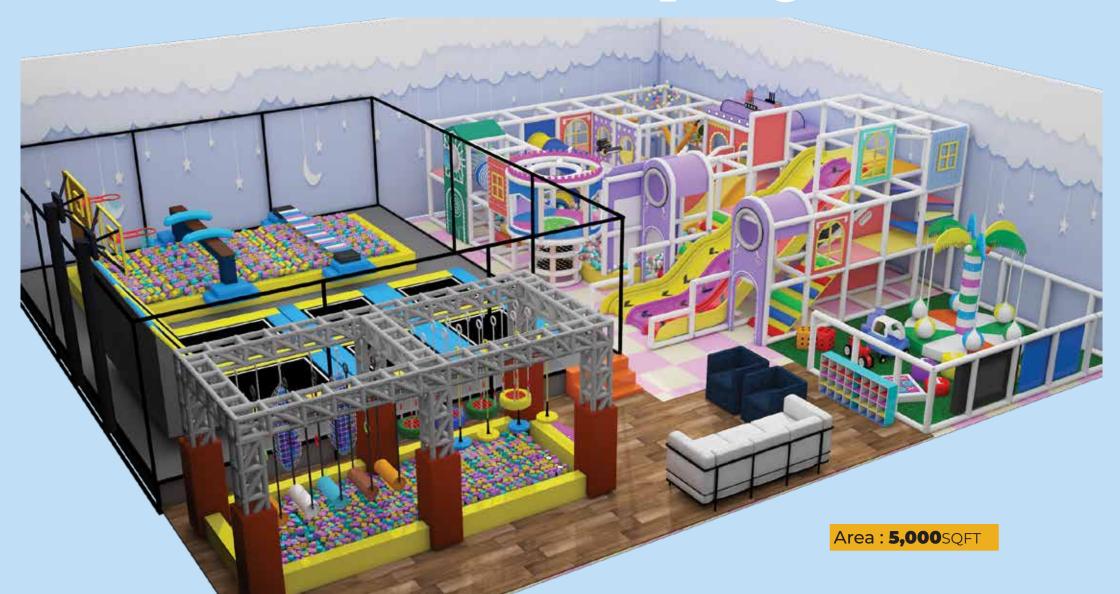

Area: **9,500**SQFT

Giggles fill the air.

Area: **7,000**SQFT

Area: **5,000**SQFT