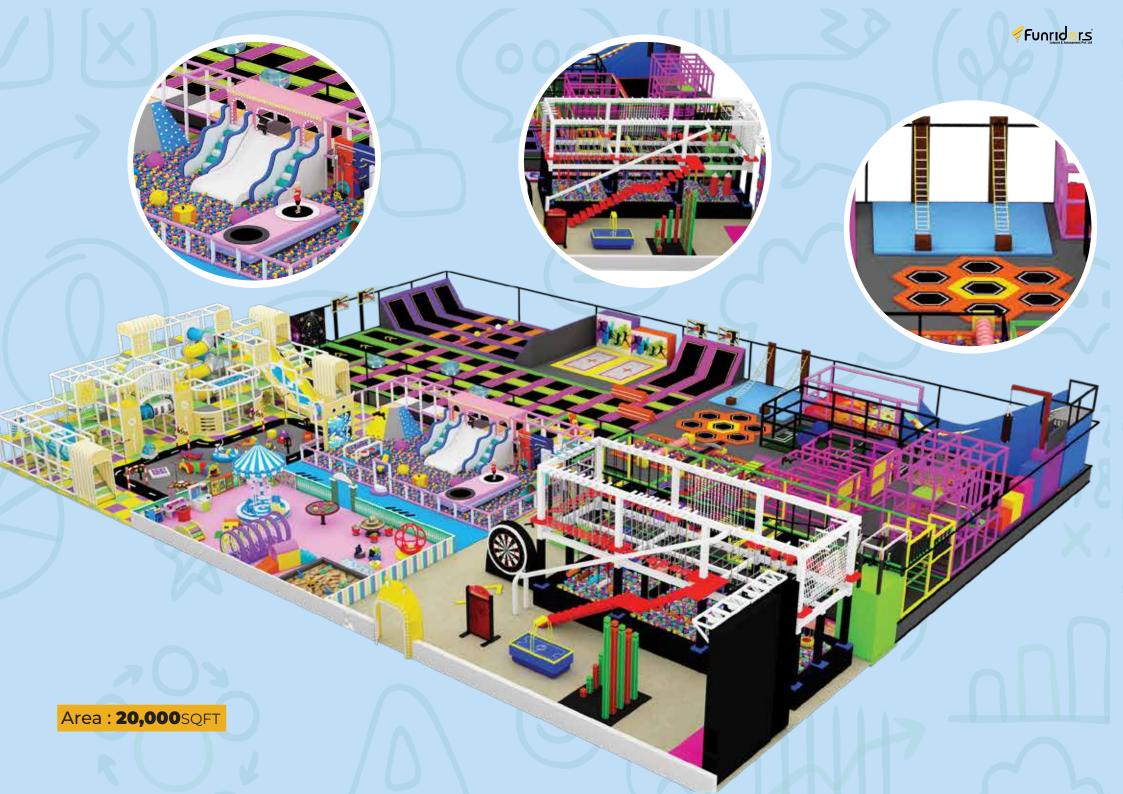

Area: **9,500**SQFT

Giggles fill the air.

Area: **7,000**SQFT

Area: **5,000**SQFT