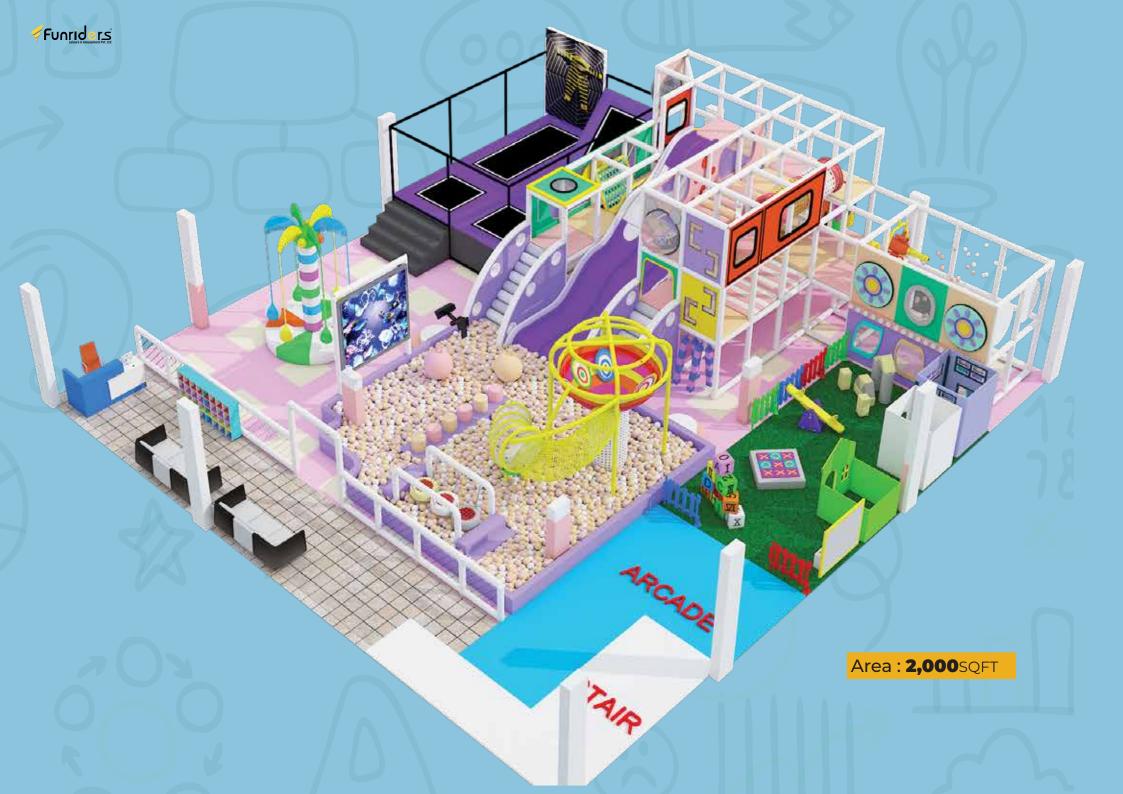

L PARTICIPANTS.













**SKY STEPPER** 





TRUBLUE AUTO BELAY

Our climbing harnesses integrate high-quality components from **TRUBLUE**, ensuring safety with international safety standards for enjoyable climbing experience.













Imagination makes walls disannear.

Area: **9,500**SQFT













Giggles fill the air.

Area: **7,000**SQFT











Area: **5,000**SQFT







## Joyful moments, endless play.









GET READY TO PLAY













Area: **3,600**SQFT















Let Play be your guide.





## Indoor fun is the best kind of fun!







# Endless fun, endless smiles.









Let's play & explore!













Funriders

## Creativity Knows No Boundaries



Area: **3600**SQFT







## Giggles guaranteed inside!

















## Playtime, anytime!













Area: 1,150 SQFT

## Playful adventures await!







































Corporate Office

FUNRIDERS LEISURE & AMUSEMENT PVT. LTD. Bharati 39/76B, 1st Floor, Mahakavi G Road, Karikkamuri, Cochin-11, Kerala, India Factory Location

FUNRIDERS LEISURE & AMUSEMENT PVT. LTD. 16/154,16/155, KARAYAMPARAMBU,KARUKUTTY ANGAMALY, ERNAKULAM,INDIA, Pin:683576