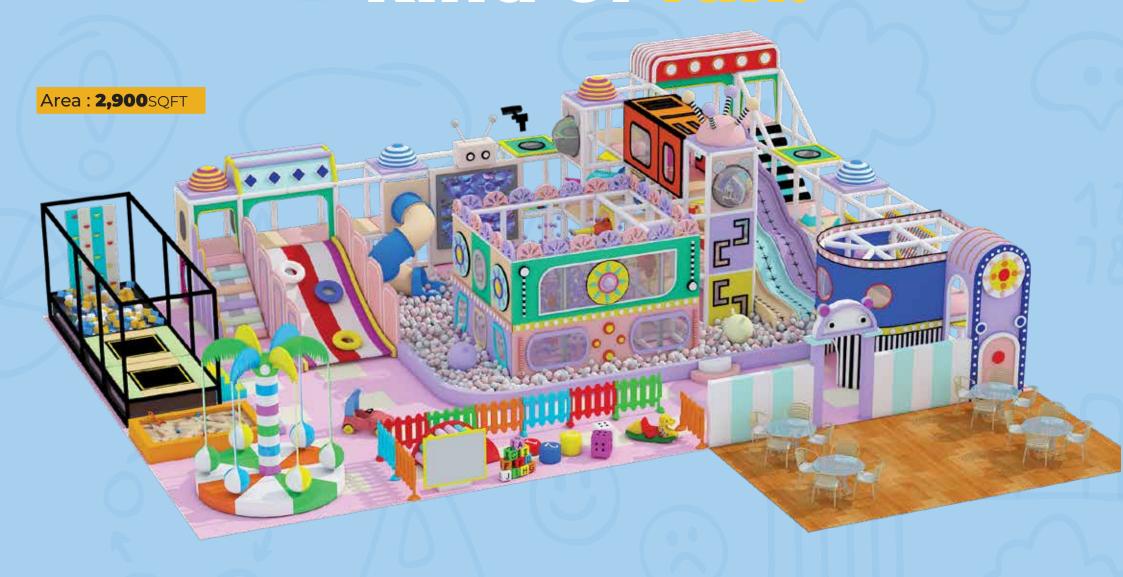

ING OBSTACLES IT'S PERFECT FOR ALL SKILL LEVELS.



#### WE PRIORITIZE SAFETY WITH EVERY CLIMB!

OUR INDOOR ROPE COURSE IS DESIGNED WITH SECURE HARNESSES, HELMETS, AND PROFESSIONAL SUPERVISION TO ENSURE A SAFE EXPERIENCE FOR ALL PARTICIPANTS.













**SKY STEPPER** 





TRUBLUE AUTO BELAY

Our climbing harnesses integrate high-quality components from **TRUBLUE**, ensuring safety with international safety standards for enjoyable climbing experience.













Imagination makes walls disannear.

Area: **9,500**SQFT













Giggles fill the air.

Area: **7,000**SQFT











Area: **5,000**SQFT







## Joyful moments, endless play.









GET READY TO PLAY













Area: **3,600**SQFT















Let Play be your guide.





## Indoor fun is the best kind of fun!







# Endless fun, endless smiles.









Let's play & explore!













Funriders

## Creativity Knows No Boundaries



Area: **3600**SQFT







## Giggles guaranteed inside!

















## Playtime, anytime!













Area: 1,150 SQFT

## Playful adventures await!







































Corporate Office

FUNRIDERS LEISURE & AMUSEMENT PVT. LTD. Bharati 39/76B, 1st Floor, Mahakavi G Road, Karikkamuri, Cochin-11, Kerala, India Factory Location

FUNRIDERS LEISURE & AMUSEMENT PVT. LTD. 16/154,16/155, KARAYAMPARAMBU,KARUKUTTY ANGAMALY, ERNAKULAM,INDIA, Pin:683576