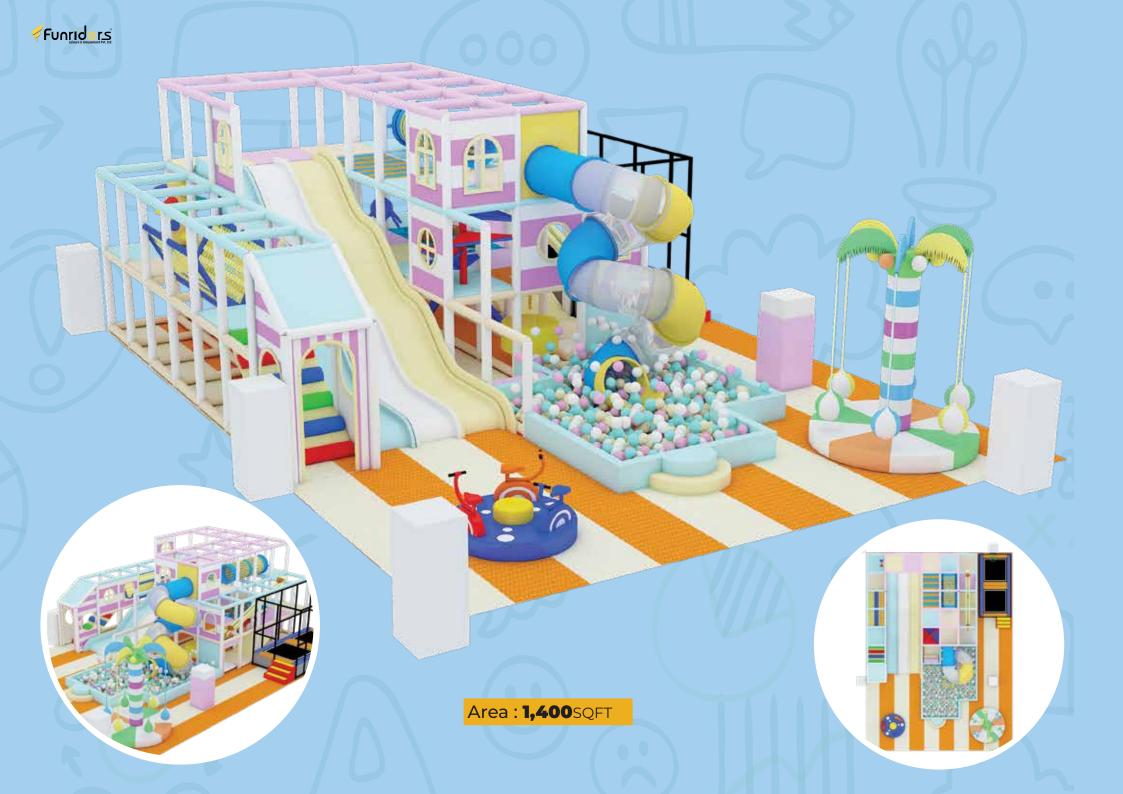

RE A SAFE EXPERIENCE FOR ALL PARTICIPANTS.













**SKY STEPPER** 





TRUBLUE AUTO BELAY

Our climbing harnesses integrate high-quality components from **TRUBLUE**, ensuring safety with international safety standards for enjoyable climbing experience.













Imagination makes walls disannear.

Area: **9,500**SQFT













Giggles fill the air.

Area: **7,000**SQFT











Area: **5,000**SQFT







## Joyful moments, endless play.









GET READY TO PLAY













Area: **3,600**SQFT















Let Play be your guide.





## Indoor fun is the best kind of fun!







# Endless fun, endless smiles.









Let's play & explore!













Funriders

## Creativity Knows No Boundaries



Area: **3600**SQFT







## Giggles guaranteed inside!

















## Playtime, anytime!













Area: 1,150 SQFT

## Playful adventures await!







































Corporate Office

FUNRIDERS LEISURE & AMUSEMENT PVT. LTD. Bharati 39/76B, 1st Floor, Mahakavi G Road, Karikkamuri, Cochin-11, Kerala, India Factory Location

FUNRIDERS LEISURE & AMUSEMENT PVT. LTD. 16/154,16/155, KARAYAMPARAMBU,KARUKUTTY ANGAMALY, ERNAKULAM,INDIA, Pin:683576