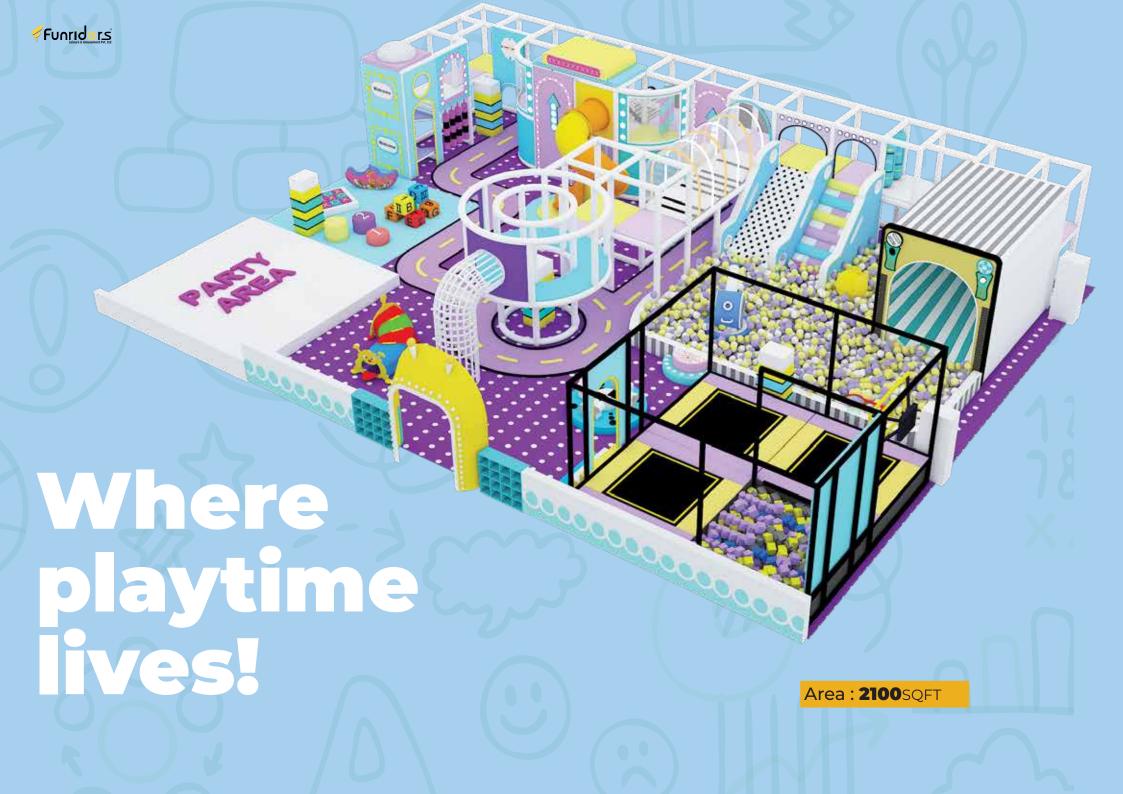

SSES, HELMETS, AND PROFESSIONAL SUPERVISION TO ENSURE A SAFE EXPERIENCE FOR ALL PARTICIPANTS.













**SKY STEPPER** 





TRUBLUE AUTO BELAY

Our climbing harnesses integrate high-quality components from **TRUBLUE**, ensuring safety with international safety standards for enjoyable climbing experience.













Imagination makes walls disannear.

Area: **9,500**SQFT













Giggles fill the air.

Area: **7,000**SQFT











Area: **5,000**SQFT







## Joyful moments, endless play.









GET READY TO PLAY













Area: **3,600**SQFT















Let Play be your guide.





## Indoor fun is the best kind of fun!







# Endless fun, endless smiles.









Let's play & explore!













Funriders

## Creativity Knows No Boundaries



Area: **3600**SQFT







## Giggles guaranteed inside!

















## Playtime, anytime!













Area: 1,150 SQFT

## Playful adventures await!







































Corporate Office

FUNRIDERS LEISURE & AMUSEMENT PVT. LTD. Bharati 39/76B, 1st Floor, Mahakavi G Road, Karikkamuri, Cochin-11, Kerala, India Factory Location

FUNRIDERS LEISURE & AMUSEMENT PVT. LTD. 16/154,16/155, KARAYAMPARAMBU,KARUKUTTY ANGAMALY, ERNAKULAM,INDIA, Pin:683576