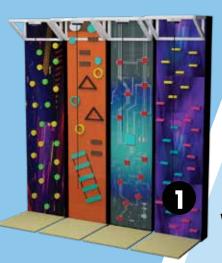

### ADVENTURE AWAITS

**Indoor Rope Course for Kids and Adults!** 

#### **FUN FOR KIDS & ADULTS!**

OUR INDOOR ROPE COURSE IS AN EXCITING ADVENTURE FOR BOTH **KIDS & ADULTS!** WITH A VARIETY OF FUN AND CHALLENGING OBSTACLES IT'S PERFECT FOR ALL SKILL LEVELS.

#### WE PRIORITIZE SAFETY WITH EVERY CLIMB!

OUR INDOOR ROPE COURSE IS DESIGNED WITH SECURE HARNESSES, HELMETS, AND PROFESSIONAL SUPERVISION TO ENSURE A SAFE EXPERIENCE FOR ALL PARTICIPANTS.

**SKY STEPPER** 