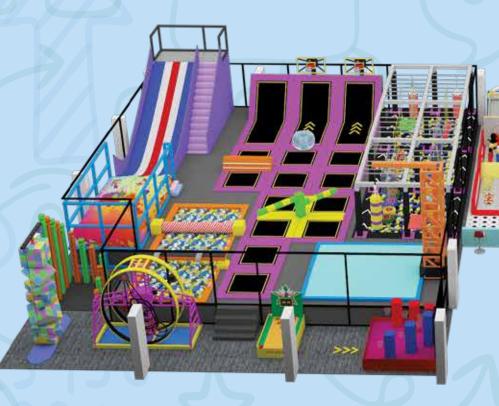

Area: **9,500**SQFT

Giggles fill the air.

Area: **7,000**SQFT

Area: **5,000**SQFT