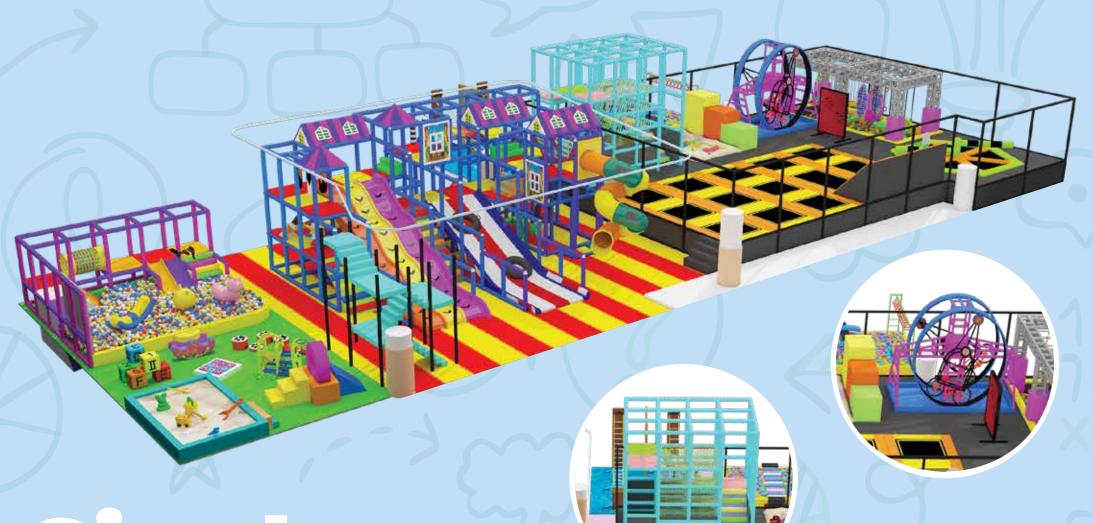

Area: **9,500**SQFT

Giggles fill the air.

Area: **7,000**SQFT

Area: **5,000**SQFT