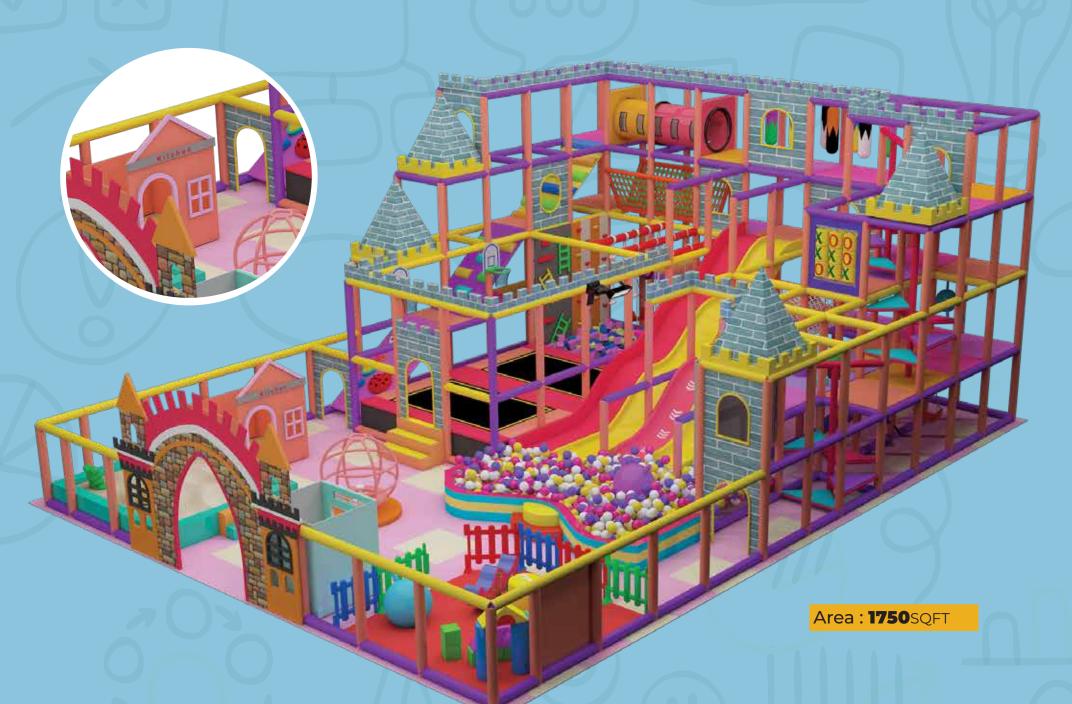

PARTICIPANTS.













**SKY STEPPER** 





TRUBLUE AUTO BELAY

Our climbing harnesses integrate high-quality components from **TRUBLUE**, ensuring safety with international safety standards for enjoyable climbing experience.













Imagination makes walls disannear.

Area: **9,500**SQFT













Giggles fill the air.

Area: **7,000**SQFT











Area: **5,000**SQFT







## Joyful moments, endless play.









GET READY TO PLAY













Area: **3,600**SQFT















Let Play be your guide.





## Indoor fun is the best kind of fun!







# Endless fun, endless smiles.









Let's play & explore!













Funriders

## Creativity Knows No Boundaries



Area: **3600**SQFT







## Giggles guaranteed inside!

















## Playtime, anytime!













Area: 1,150 SQFT

## Playful adventures await!







































Corporate Office

FUNRIDERS LEISURE & AMUSEMENT PVT. LTD. Bharati 39/76B, 1st Floor, Mahakavi G Road, Karikkamuri, Cochin-11, Kerala, India Factory Location

FUNRIDERS LEISURE & AMUSEMENT PVT. LTD. 16/154,16/155, KARAYAMPARAMBU,KARUKUTTY ANGAMALY, ERNAKULAM,INDIA, Pin:683576