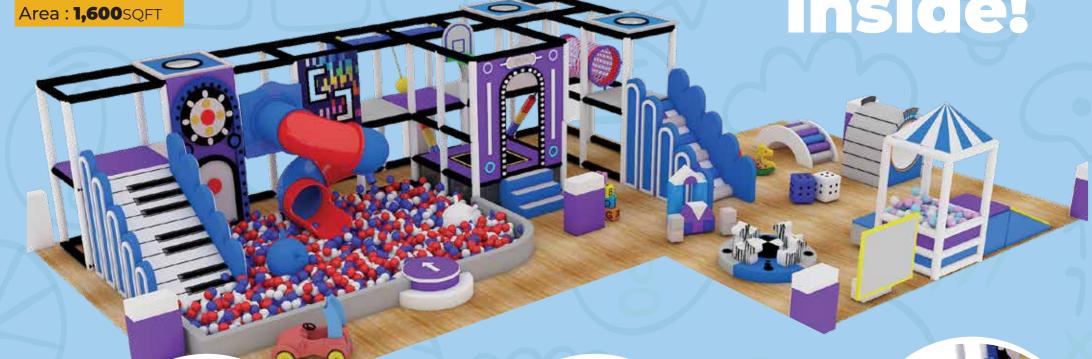

VISION TO ENSURE A SAFE EXPERIENCE FOR ALL PARTICIPANTS.













**SKY STEPPER** 





TRUBLUE AUTO BELAY

Our climbing harnesses integrate high-quality components from **TRUBLUE**, ensuring safety with international safety standards for enjoyable climbing experience.













Imagination makes walls disannear.

Area: **9,500**SQFT













Giggles fill the air.

Area: **7,000**SQFT











Area: **5,000**SQFT







## Joyful moments, endless play.









GET READY TO PLAY













Area: **3,600**SQFT















Let Play be your guide.





## Indoor fun is the best kind of fun!







# Endless fun, endless smiles.









Let's play & explore!













Funriders

## Creativity Knows No Boundaries



Area: **3600**SQFT







## Giggles guaranteed inside!

















## Playtime, anytime!













Area: 1,150 SQFT

## Playful adventures await!







































Corporate Office

FUNRIDERS LEISURE & AMUSEMENT PVT. LTD. Bharati 39/76B, 1st Floor, Mahakavi G Road, Karikkamuri, Cochin-11, Kerala, India Factory Location

FUNRIDERS LEISURE & AMUSEMENT PVT. LTD. 16/154,16/155, KARAYAMPARAMBU,KARUKUTTY ANGAMALY, ERNAKULAM,INDIA, Pin:683576