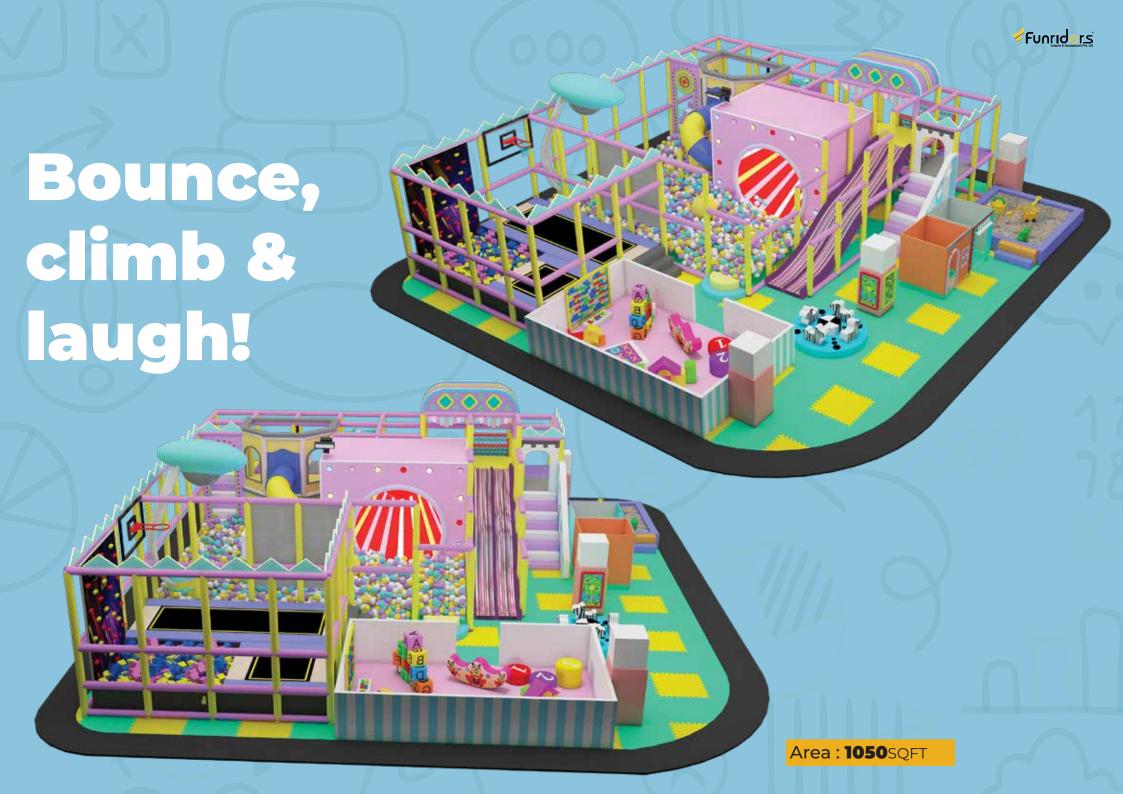

O BELAY

Our climbing harnesses integrate high-quality components from **TRUBLUE**, ensuring safety with international safety standards for enjoyable climbing experience.













Imagination makes walls disannear.

Area: **9,500**SQFT













Giggles fill the air.

Area: **7,000**SQFT











Area: **5,000**SQFT







## Joyful moments, endless play.









GET READY TO PLAY













Area: **3,600**SQFT















Let Play be your guide.





## Indoor fun is the best kind of fun!







# Endless fun, endless smiles.









Let's play & explore!













Funriders

## Creativity Knows No Boundaries



Area: **3600**SQFT







## Giggles guaranteed inside!

















## Playtime, anytime!













Area: 1,150 SQFT

## Playful adventures await!







































Corporate Office

FUNRIDERS LEISURE & AMUSEMENT PVT. LTD. Bharati 39/76B, 1st Floor, Mahakavi G Road, Karikkamuri, Cochin-11, Kerala, India Factory Location

FUNRIDERS LEISURE & AMUSEMENT PVT. LTD. 16/154,16/155, KARAYAMPARAMBU,KARUKUTTY ANGAMALY, ERNAKULAM,INDIA, Pin:683576