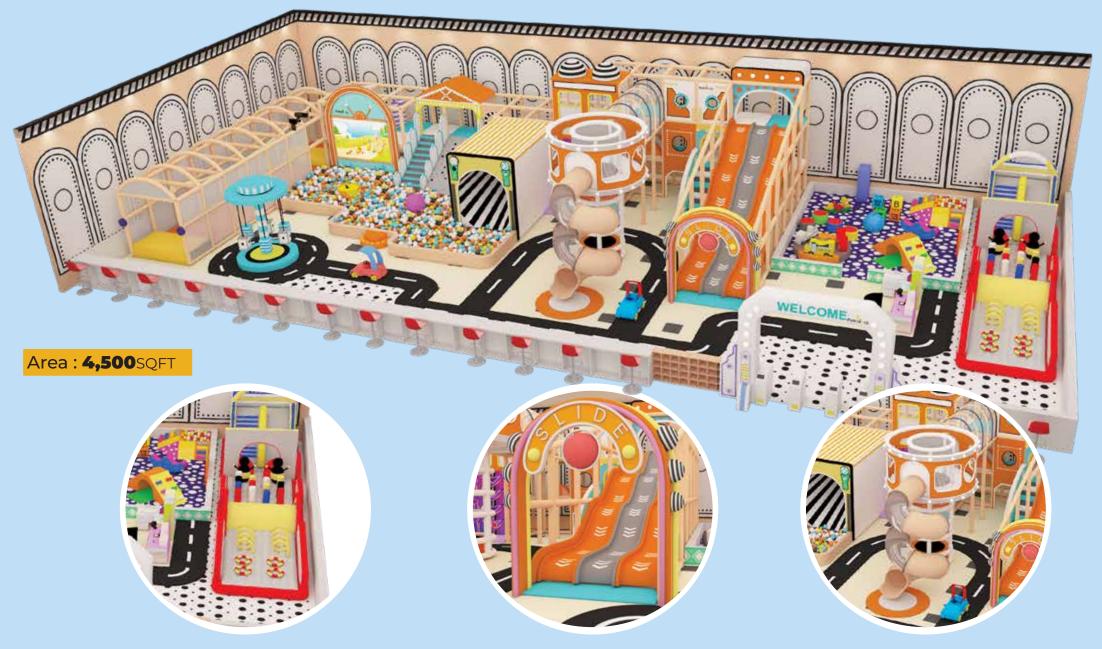

*FUN FOR KIDS & ADULTS!**

OUR INDOOR ROPE COURSE IS AN EXCITING ADVENTURE FOR BOTH **KIDS & ADULTS!** WITH A VARIETY OF FUN AND CHALLENGING OBSTACLES IT'S PERFECT FOR ALL SKILL LEVELS.



#### WE PRIORITIZE SAFETY WITH EVERY CLIMB!

OUR INDOOR ROPE COURSE IS DESIGNED WITH SECURE HARNESSES, HELMETS, AND PROFESSIONAL SUPERVISION TO ENSURE A SAFE EXPERIENCE FOR ALL PARTICIPANTS.













**SKY STEPPER** 





TRUBLUE AUTO BELAY

Our climbing harnesses integrate high-quality components from **TRUBLUE**, ensuring safety with international safety standards for enjoyable climbing experience.













Imagination makes walls disannear.

Area: **9,500**SQFT













Giggles fill the air.

Area: **7,000**SQFT











Area: **5,000**SQFT







## Joyful moments, endless play.









GET READY TO PLAY













Area: **3,600**SQFT















Let Play be your guide.





## Indoor fun is the best kind of fun!







# Endless fun, endless smiles.









Let's play & explore!













Funriders

## Creativity Knows No Boundaries



Area: **3600**SQFT







## Giggles guaranteed inside!

















## Playtime, anytime!













Area: 1,150 SQFT

## Playful adventures await!







































Corporate Office

FUNRIDERS LEISURE & AMUSEMENT PVT. LTD. Bharati 39/76B, 1st Floor, Mahakavi G Road, Karikkamuri, Cochin-11, Kerala, India Factory Location

FUNRIDERS LEISURE & AMUSEMENT PVT. LTD. 16/154,16/155, KARAYAMPARAMBU,KARUKUTTY ANGAMALY, ERNAKULAM,INDIA, Pin:683576