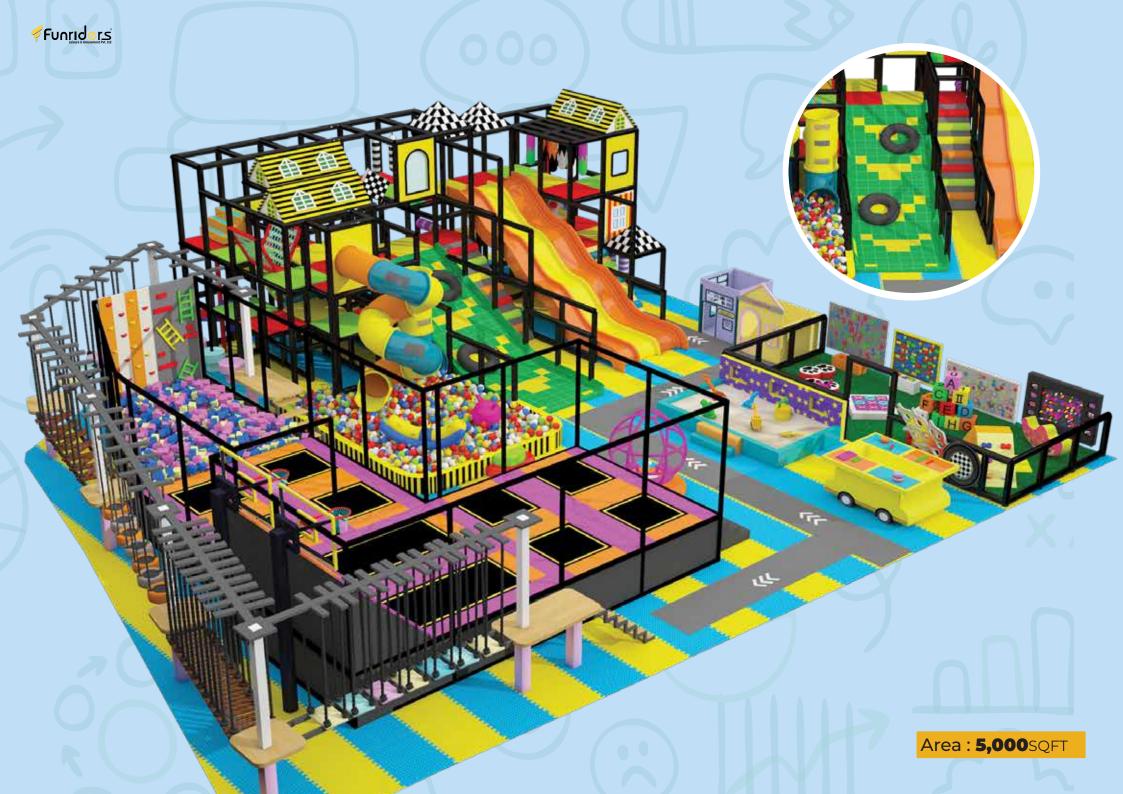

Area: **9,500**SQFT

Giggles fill the air.

Area: **7,000**SQFT

Area: **5,000**SQFT