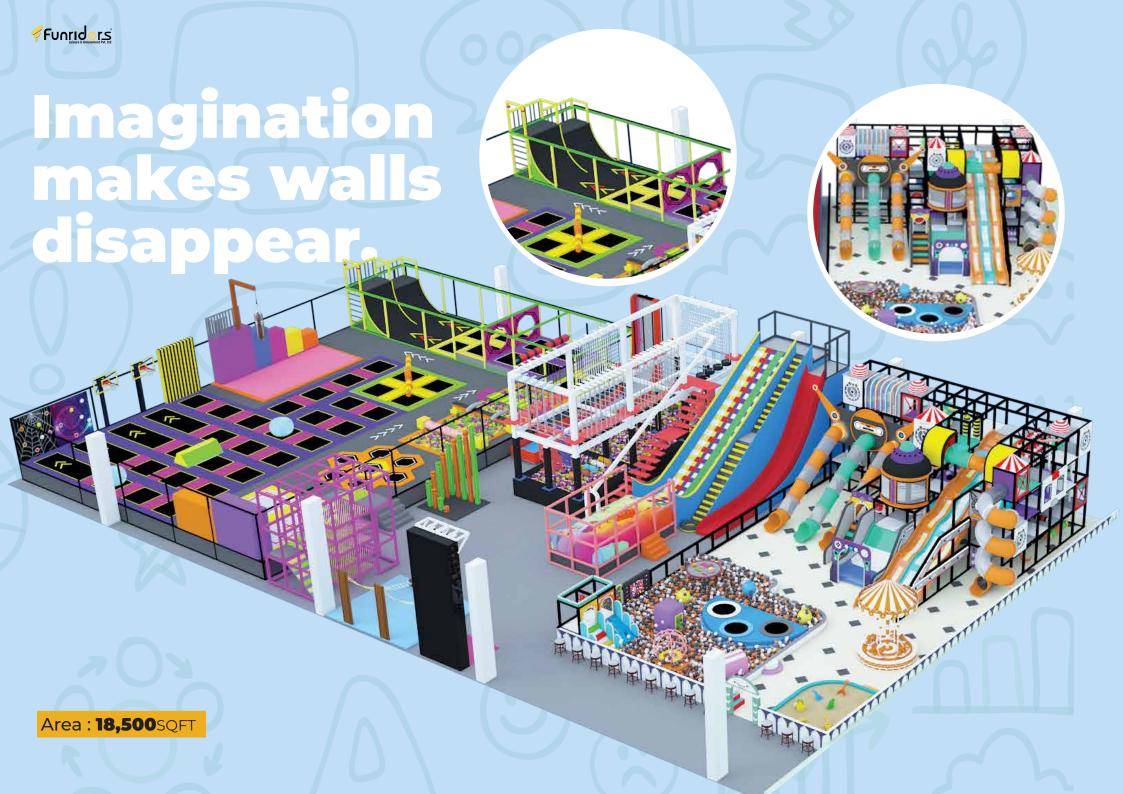

TRUBLUE AUTO BELAY

Our climbing harnesses integrate high-quality components from **TRUBLUE**, ensuring safety with international safety standards for enjoyable climbing experience.

Imagination makes walls disannear.

Area: **9,500**SQFT

Giggles fill the air.

Area: **7,000**SQFT

Area: **5,000**SQFT