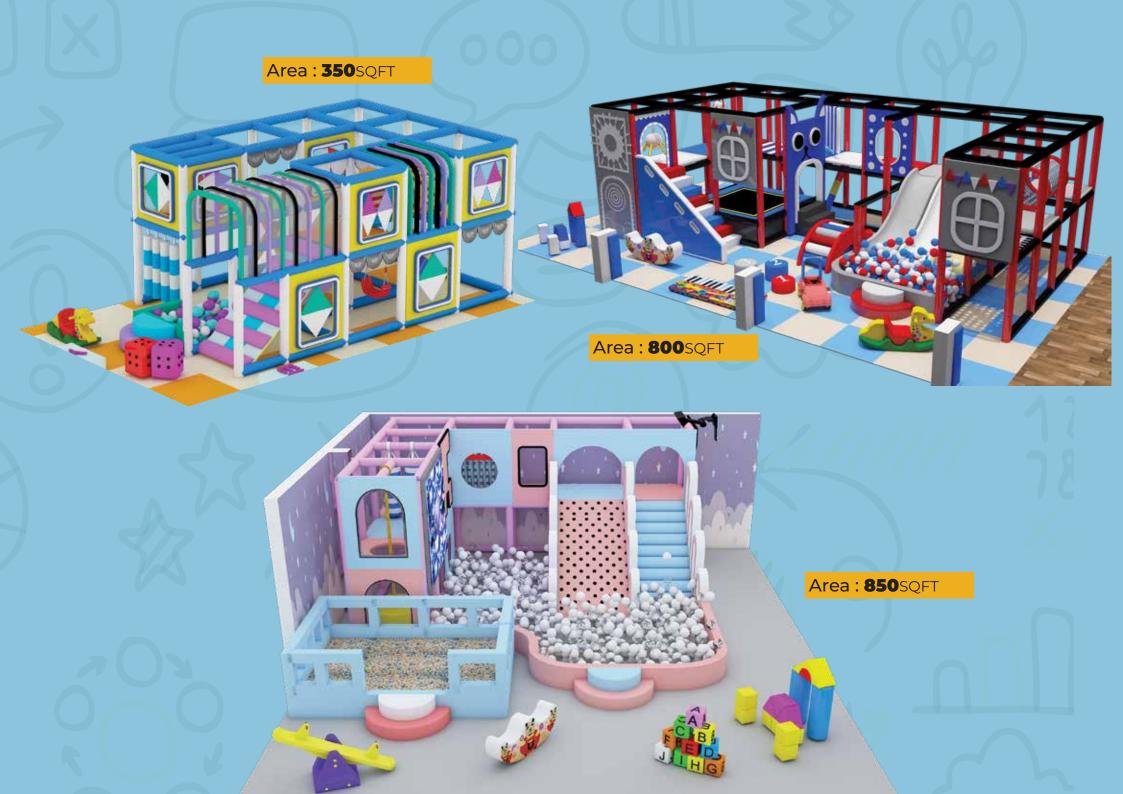

Area: **9,500**SQFT

Giggles fill the air.

Area: **7,000**SQFT

Area: **5,000**SQFT

## Joyful moments, endless play.

GET READY TO PLAY

Area: **3,600**SQFT

Let Play be your guide.