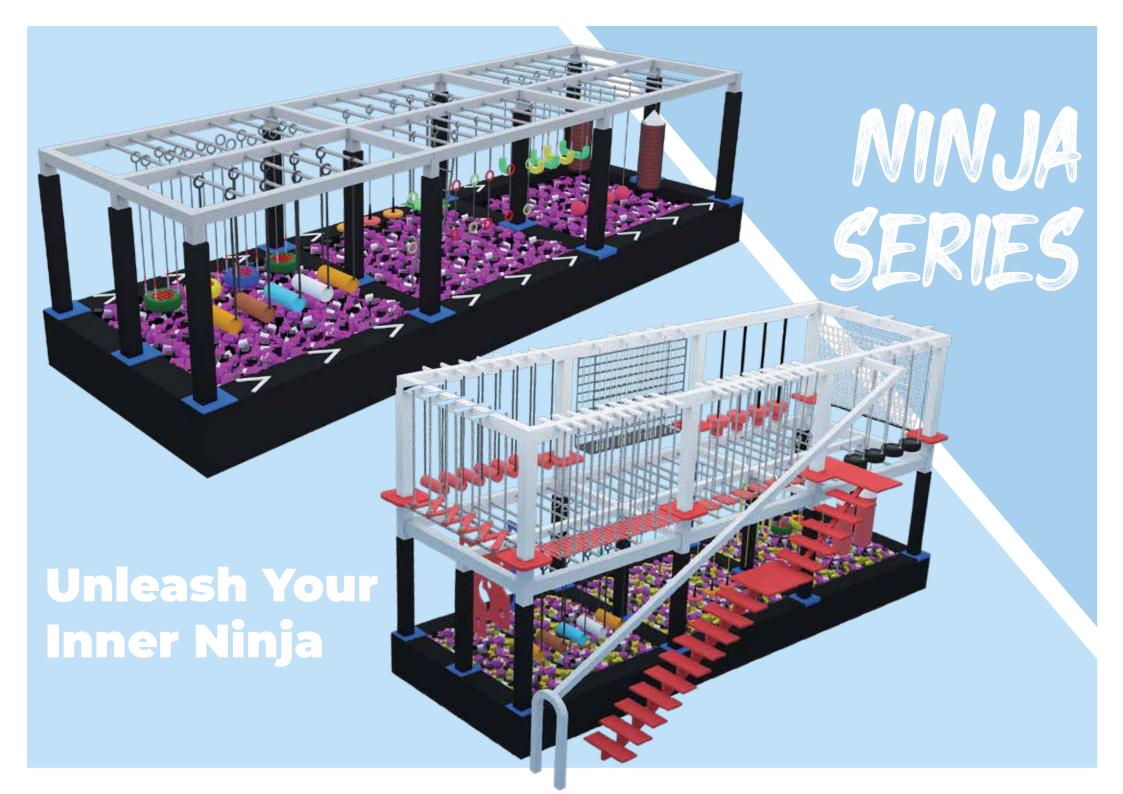

### ADVENTURE AWAITS

**Indoor Rope Course for Kids and Adults!** 

#### **FUN FOR KIDS & ADULTS!**

OUR INDOOR ROPE COURSE IS AN EXCITING ADVENTURE FOR BOTH **KIDS & ADULTS!** WITH A VARIETY OF FUN AND CHALLENGING OBSTACLES IT'S PERFECT FOR ALL SKILL LEVELS.

#### WE PRIORITIZE SAFETY WITH EVERY CLIMB!

OUR INDOOR ROPE COURSE IS DESIGNED WITH SECURE HARNESSES, HELMETS, AND PROFESSIONAL SUPERVISION TO ENSURE A SAFE EXPERIENCE FOR ALL PARTICIPANTS.

**SKY STEPPER** 