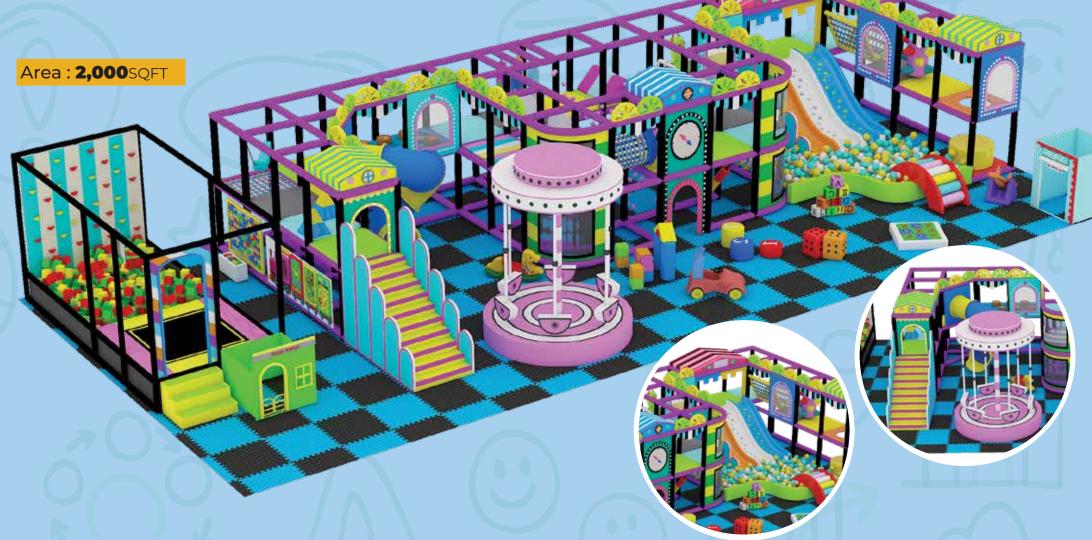

Area: **9,500**SQFT

Giggles fill the air.

Area: **7,000**SQFT

Area: **5,000**SQFT