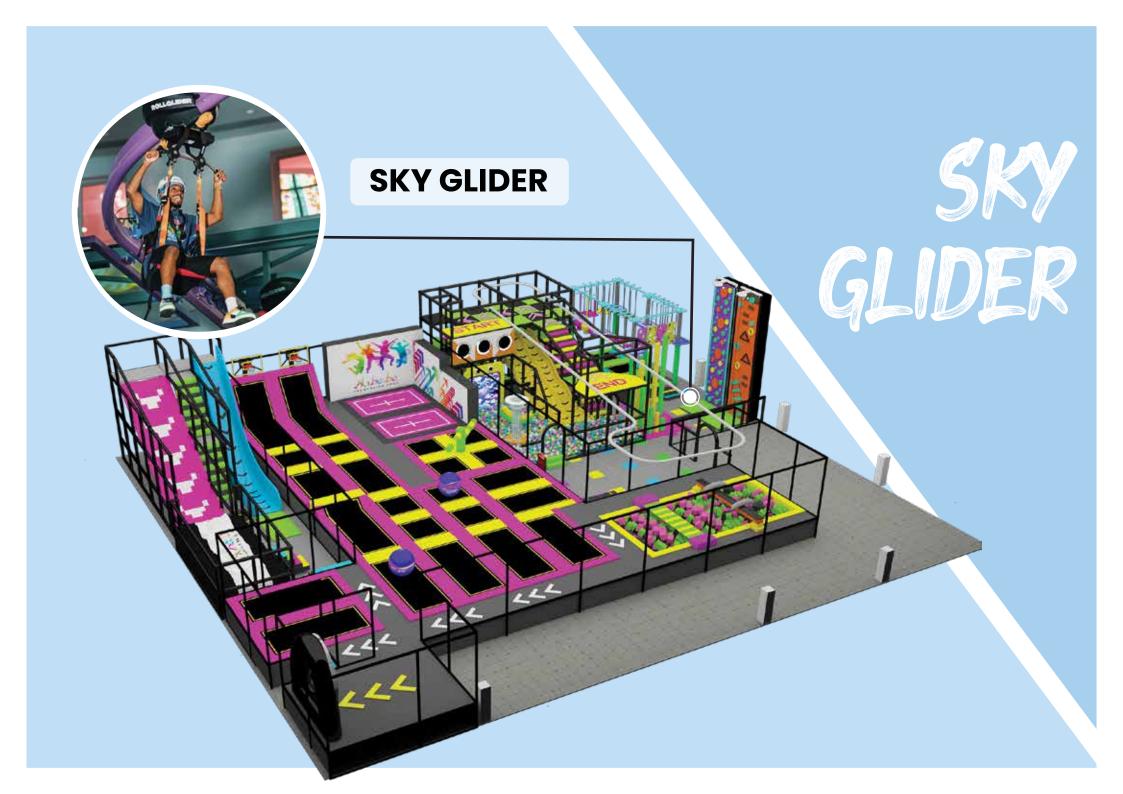

### ADVENTURE AWAITS

**Indoor Rope Course for Kids and Adults!** 

#### **FUN FOR KIDS & ADULTS!**

OUR INDOOR ROPE COURSE IS AN EXCITING ADVENTURE FOR BOTH **KIDS & ADULTS!** WITH A VARIETY OF FUN AND CHALLENGING OBSTACLES IT'S PERFECT FOR ALL SKILL LEVELS.

#### WE PRIORITIZE SAFETY WITH EVERY CLIMB!

OUR INDOOR ROPE COURSE IS DESIGNED WITH SECURE HARNESSES, HELMETS, AND PROFESSIONAL SUPERVISION TO ENSURE A SAFE EXPERIENCE FOR ALL PARTICIPANTS.

**SKY STEPPER** 